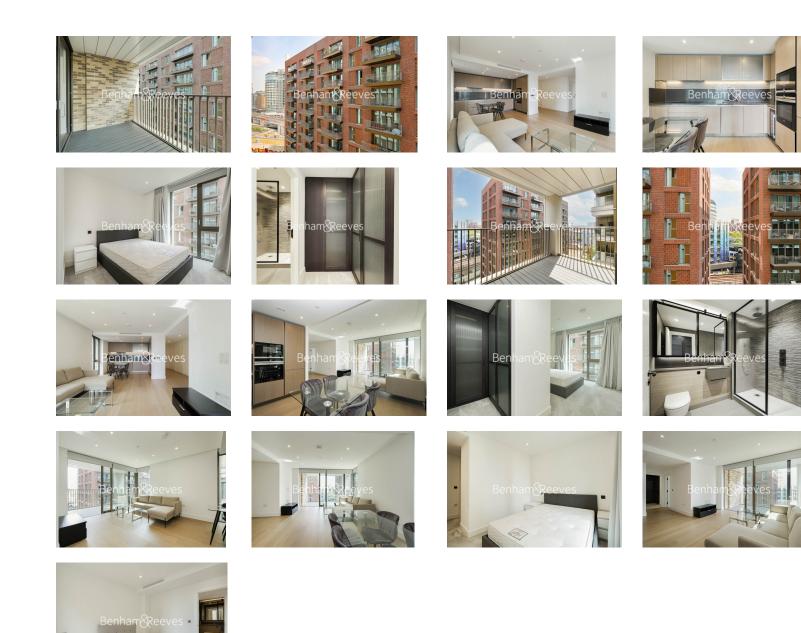

## Salisbury House, Palmer Road, SW11

£900 per week, £3,900 per month + fees

## 🛋 2 Bedrooms 🖼 2 Bathrooms 🕮 Furnished

A stylish 6th floor apartment situated within a luxury development with state of the art facilities, located in Zone 1 and offering excellent links in both train and tube stations under 5 minutes' walk.

### **Property features**

Furnished | Two double bedrooms | Two bathrooms | Balcony | Air cooling | EPC-B | 24 hour concierge | Swimming Pool | Spa facilities | Battersea Park Station

For more information about this property, please call our Nine Elms branch on