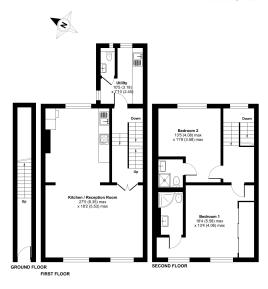

#### Dartmouth Park Hill, London, NW5

Approximate Area = 1160 sq ft / 107.7 sq m

Floor plan produced in accordance with RICS Property Measurement 2nd Edition, incorporating International Property Measurement Standards (IPMS2 Residential). © ntchecom 2025. Produced for Renham A. Rowses. REF-1272794.