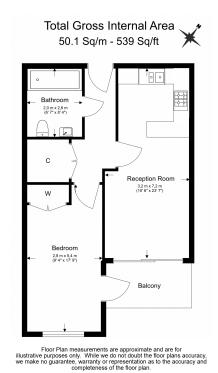

**Chelsea Creek, Park Street, SW6** 

£577 per week, £2,500 per month + fees

■ 1 Bedroom ■ 1 Bathroom ■ Furnished

Contemporary third floor apartment, set within an exciting Riverside development with easy access to the fashionable, King's Road. The property is a short journey to Fulham Broadway (District Line) underground station.

## **Property features**

1 Bedroom | 1 Bathroom | Reception | Furnished | Fitted Kitchen | EPC-B | 24 Hour Concierge | Communal Gardens | Nearby Imperial Wharf over ground station

For more information about this property, please call our Fulham branch on