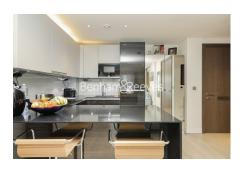

### **Property features**

Manhattan Apartment | 2nd Floor with a lift | Quality Furnished / Storage Room | Fully Fitted Kitchen Integrated with Well-Known Appliances | 24 Hr Concierge / 24 Hr Security / Communal Gardens / Bars | EPC-B | Abundance of light | Large Balcony | Gym, swimming pool, sauna, steam room and jacuzzi | Nearby Fulham Broadway (District Line)