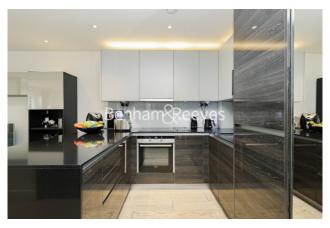

### **Property features**

Manhattan Apartment | 2nd Floor with a lift | Quality Furnished / Storage Room | Fully Fitted Kitchen Integrated with Well-Known Appliances | 24 Hr Concierge / 24 Hr Security / Communal Gardens / Bars | EPC-B | Abundance of light | Large Balcony | Gym, swimming pool, sauna, steam room and jacuzzi | Nearby Fulham Broadway (District Line)