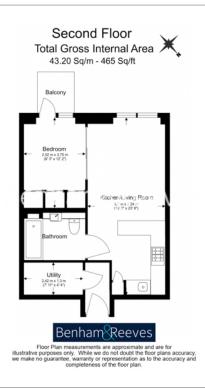

### **Property features**

Manhattan Apartment | 2nd Floor with a lift | Quality Furnished / Storage Room | Fully Fitted Kitchen Integrated with Well-Known Appliances | 24 Hr Concierge / 24 Hr Security / Communal Gardens / Bars | EPC-B | Abundance of light | Large Balcony | Gym, swimming pool, sauna, steam room and jacuzzi | Nearby Fulham Broadway (District Line)