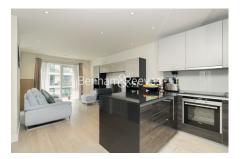

# ■ Studio ■ 1 Bathroom ■ Furnished

Contemporary Manhattan apartment situated within a prestigious riverside Development, with stunning resident facilities, on the fringes of Fulham and Chelsea. Positioned close to The River Thames and the amenities of Fulham.

### **Property features**

Manhattan Apartment | 2nd Floor with a lift | Quality Furnished / Storage Room | Fully Fitted Kitchen Integrated with Well-Known Appliances | 24 Hr Concierge / 24 Hr Security / Communal Gardens / Bars | EPC-B | Abundance of light | Large Balcony | Gym, swimming pool, sauna, steam room and jacuzzi | Nearby Fulham Broadway (District Line)