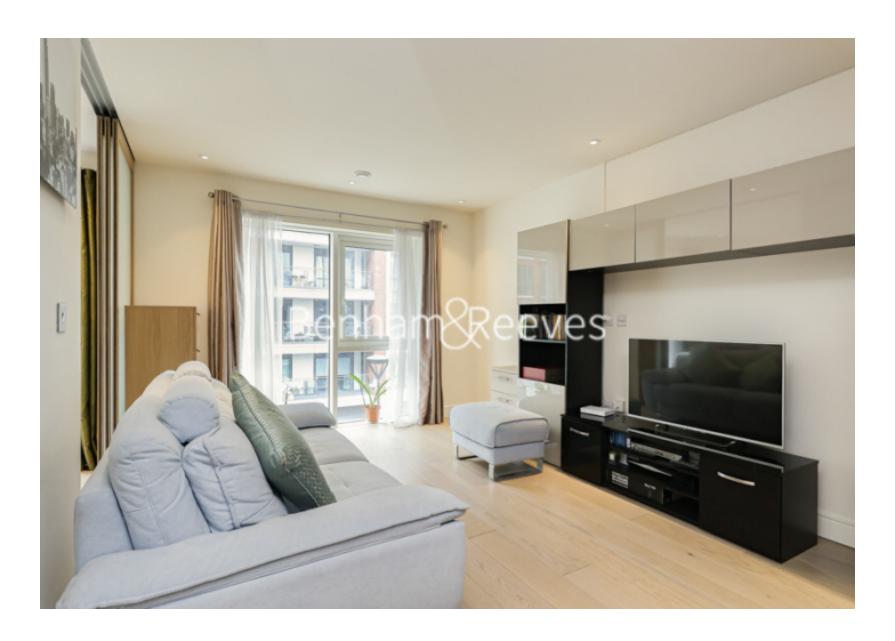

# ■ Studio ■ 1 Bathroom ■ Furnished

Contemporary Manhattan apartment situated within a prestigious riverside Development, with stunning resident facilities, on the fringes of Fulham and Chelsea. Positioned close to The River Thames and the amenities of Fulham.

### **Property features**

Manhattan Apartment | 2nd Floor with a lift | Quality Furnished / Storage Room | Fully Fitted Kitchen Integrated with Well-Known Appliances | 24 Hr Concierge / 24 Hr Security / Communal Gardens / Bars | EPC-B | Abundance of light | Large Balcony | Gym, swimming pool, sauna, steam room and jacuzzi | Nearby Fulham Broadway (District Line)