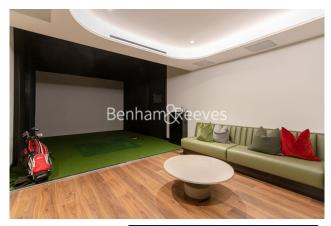

### **Property features**

2 Double Bedroom Apartment with Built-in Wardrobes (4th Floo | Double Reception with Dining Area & Floor to Ceiling Large W | Fully Fitted Kitchen Integrated with Well-Known Appliances | 2 x Luxurious Bathroom with Dark Chrome Fixtures & Fittings | Internal Area: 841 Sq / Water Garden View / Utility Room | EPC-B | Quality Furnished / Balcony-Terrace (80.0 Sq Ft Additionally | Air Ventilation / Underfloor Heating / Air Conditioning | Residents' Swimming Pool, Gym, Meeting Room, Resident's Loun | White City & Wood Lane underground stations