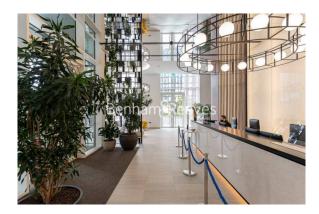

### **Property features**

2 Double Bedroom Apartment with Built-in Wardrobes (4th Floo | Double Reception with Dining Area & Floor to Ceiling Large W | Fully Fitted Kitchen Integrated with Well-Known Appliances | 2 x Luxurious Bathroom with Dark Chrome Fixtures & Fittings | Internal Area: 841 Sq / Water Garden View / Utility Room | EPC-B | Quality Furnished / Balcony-Terrace (80.0 Sq Ft Additionally | Air Ventilation / Underfloor Heating / Air Conditioning | Residents' Swimming Pool, Gym, Meeting Room, Resident's Loun | White City & Wood Lane underground stations