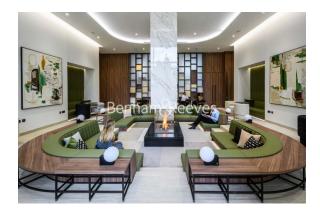

### **Property features**

2 Double Bedroom Apartment with Built-in Wardrobes (4th Floo | Double Reception with Dining Area & Floor to Ceiling Large W | Fully Fitted Kitchen Integrated with Well-Known Appliances | 2 x Luxurious Bathroom with Dark Chrome Fixtures & Fittings | Internal Area: 841 Sq / Water Garden View / Utility Room | EPC-B | Quality Furnished / Balcony-Terrace (80.0 Sq Ft Additionally | Air Ventilation / Underfloor Heating / Air Conditioning | Residents' Swimming Pool, Gym, Meeting Room, Resident's Loun | White City & Wood Lane underground stations