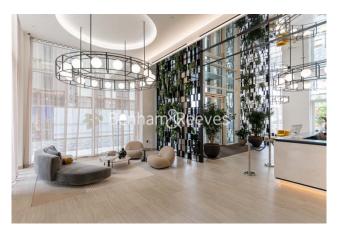

### **Property features**

2 Double Bedroom Apartment with Built-in Wardrobes (4th Floo | Double Reception with Dining Area & Floor to Ceiling Large W | Fully Fitted Kitchen Integrated with Well-Known Appliances | 2 x Luxurious Bathroom with Dark Chrome Fixtures & Fittings | Internal Area: 841 Sq / Water Garden View / Utility Room | EPC-B | Quality Furnished / Balcony-Terrace (80.0 Sq Ft Additionally | Air Ventilation / Underfloor Heating / Air Conditioning | Residents' Swimming Pool, Gym, Meeting Room, Resident's Loun | White City & Wood Lane underground stations