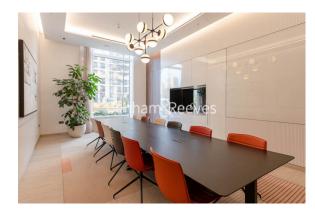

### **Property features**

2 Double Bedroom Apartment with Built-in Wardrobes (4th Floo | Double Reception with Dining Area & Floor to Ceiling Large W | Fully Fitted Kitchen Integrated with Well-Known Appliances | 2 x Luxurious Bathroom with Dark Chrome Fixtures & Fittings | Internal Area: 841 Sq / Water Garden View / Utility Room | EPC-B | Quality Furnished / Balcony-Terrace (80.0 Sq Ft Additionally | Air Ventilation / Underfloor Heating / Air Conditioning | Residents' Swimming Pool, Gym, Meeting Room, Resident's Loun | White City & Wood Lane underground stations