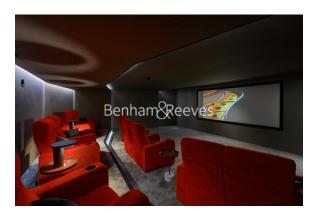

### **Property features**

2 Double Bedroom Apartment with Built-in Wardrobes (4th Floo | Double Reception with Dining Area & Floor to Ceiling Large W | Fully Fitted Kitchen Integrated with Well-Known Appliances | 2 x Luxurious Bathroom with Dark Chrome Fixtures & Fittings | Internal Area: 841 Sq / Water Garden View / Utility Room | EPC-B | Quality Furnished / Balcony-Terrace (80.0 Sq Ft Additionally | Air Ventilation / Underfloor Heating / Air Conditioning | Residents' Swimming Pool, Gym, Meeting Room, Resident's Loun | White City & Wood Lane underground stations