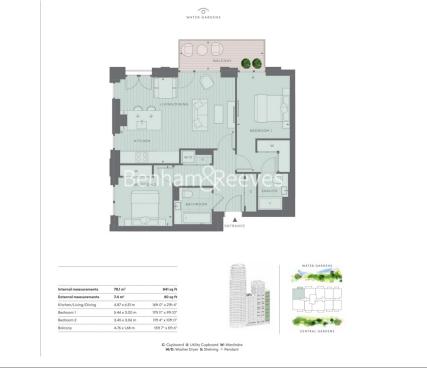

### **Property features**

2 Double Bedroom Apartment with Built-in Wardrobes (4th Floo | Double Reception with Dining Area & Floor to Ceiling Large W | Fully Fitted Kitchen Integrated with Well-Known Appliances | 2 x Luxurious Bathroom with Dark Chrome Fixtures & Fittings | Internal Area: 841 Sq / Water Garden View / Utility Room | EPC-B | Quality Furnished / Balcony-Terrace (80.0 Sq Ft Additionally | Air Ventilation / Underfloor Heating / Air Conditioning | Residents' Swimming Pool, Gym, Meeting Room, Resident's Loun | White City & Wood Lane underground stations