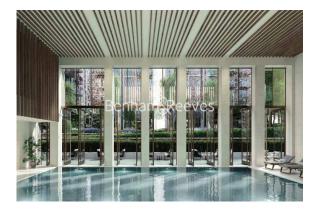

### **Property features**

2 Double Bedroom Apartment with Built-in Wardrobes (4th Floo | Double Reception with Dining Area & Floor to Ceiling Large W | Fully Fitted Kitchen Integrated with Well-Known Appliances | 2 x Luxurious Bathroom with Dark Chrome Fixtures & Fittings | Internal Area: 841 Sq / Water Garden View / Utility Room | EPC-B | Quality Furnished / Balcony-Terrace (80.0 Sq Ft Additionally | Air Ventilation / Underfloor Heating / Air Conditioning | Residents' Swimming Pool, Gym, Meeting Room, Resident's Loun | White City & Wood Lane underground stations