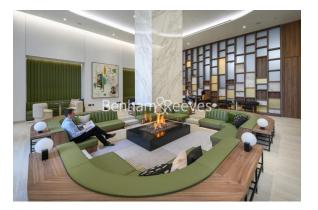

### **Property features**

2 Double Bedroom Apartment with Built-in Wardrobes (4th Floo | Double Reception with Dining Area & Floor to Ceiling Large W | Fully Fitted Kitchen Integrated with Well-Known Appliances | 2 x Luxurious Bathroom with Dark Chrome Fixtures & Fittings | Internal Area: 841 Sq / Water Garden View / Utility Room | EPC-B | Quality Furnished / Balcony-Terrace (80.0 Sq Ft Additionally | Air Ventilation / Underfloor Heating / Air Conditioning | Residents' Swimming Pool, Gym, Meeting Room, Resident's Loun | White City & Wood Lane underground stations