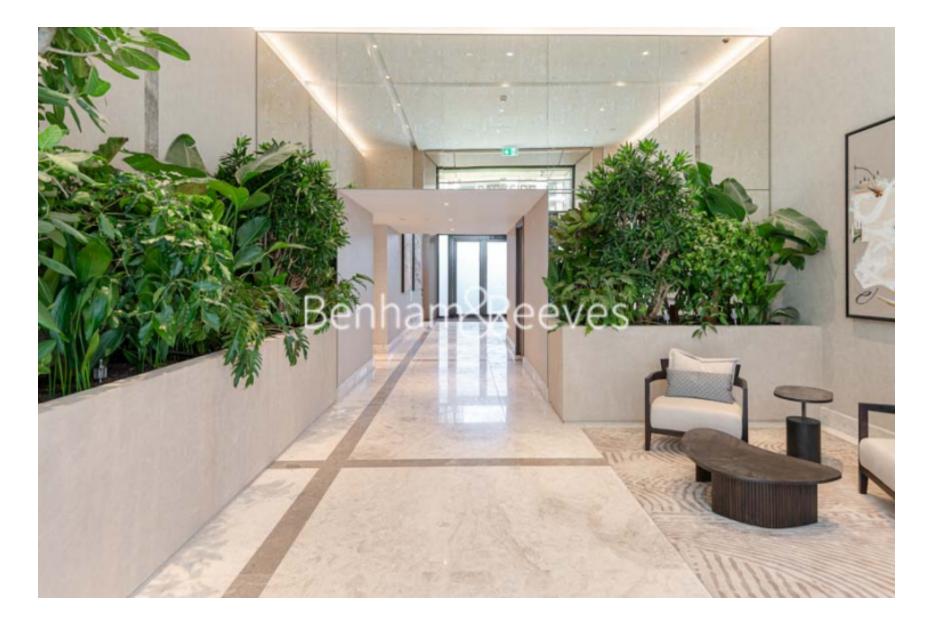

### **Property features**

2 Double Bedroom Apartment with Built-in Wardrobes (4th Floo | Double Reception with Dining Area & Floor to Ceiling Large W | Fully Fitted Kitchen Integrated with Well-Known Appliances | 2 x Luxurious Bathroom with Dark Chrome Fixtures & Fittings | Internal Area: 841 Sq / Water Garden View / Utility Room | EPC-B | Quality Furnished / Balcony-Terrace (80.0 Sq Ft Additionally | Air Ventilation / Underfloor Heating / Air Conditioning | Residents' Swimming Pool, Gym, Meeting Room, Resident's Loun | White City & Wood Lane underground stations