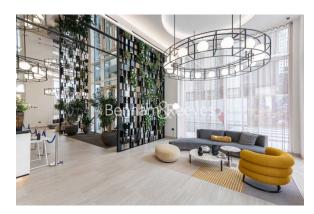

### **Property features**

2 Double Bedroom Apartment with Built-in Wardrobes (4th Floo | Double Reception with Dining Area & Floor to Ceiling Large W | Fully Fitted Kitchen Integrated with Well-Known Appliances | 2 x Luxurious Bathroom with Dark Chrome Fixtures & Fittings | Internal Area: 841 Sq / Water Garden View / Utility Room | EPC-B | Quality Furnished / Balcony-Terrace (80.0 Sq Ft Additionally | Air Ventilation / Underfloor Heating / Air Conditioning | Residents' Swimming Pool, Gym, Meeting Room, Resident's Loun | White City & Wood Lane underground stations