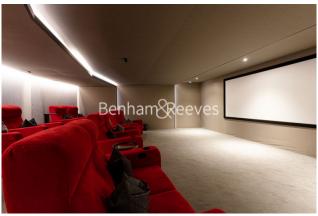

### **Property features**

2 Double Bedroom Apartment with Built-in Wardrobes (4th Floo | Double Reception with Dining Area & Floor to Ceiling Large W | Fully Fitted Kitchen Integrated with Well-Known Appliances | 2 x Luxurious Bathroom with Dark Chrome Fixtures & Fittings | Internal Area: 841 Sq / Water Garden View / Utility Room | EPC-B | Quality Furnished / Balcony-Terrace (80.0 Sq Ft Additionally | Air Ventilation / Underfloor Heating / Air Conditioning | Residents' Swimming Pool, Gym, Meeting Room, Resident's Loun | White City & Wood Lane underground stations