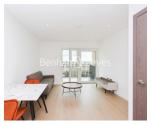

## **Property features**

1 Double Bedroom with Built-in Wardrobes | Very Bright & Spacious Reception Room | Internal Area: 538.196 Sq Ft Internally / Furnished | Free access to swimming pool, gym, wine room, snooker room | Luxury Bathroom Features with Dark Brown Pearl Finish | EPC-B | Designable Fully Fitted Open Plan Kitchen with Appliances | Multi-channel Underfloor Heating / Air Ventilation System | Step-away from Piccadilly line, District line & Circle line | Nearby Hammersmith Underground Station