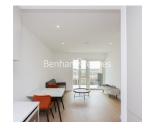

## **Property features**

1 Double Bedroom with Built-in Wardrobes | Very Bright & Spacious Reception Room | Internal Area: 538.196 Sq Ft Internally / Furnished | Free access to swimming pool, gym, wine room, snooker room | Luxury Bathroom Features with Dark Brown Pearl Finish | EPC-B | Designable Fully Fitted Open Plan Kitchen with Appliances | Multi-channel Underfloor Heating / Air Ventilation System | Step-away from Piccadilly line, District line & Circle line | Nearby Hammersmith Underground Station