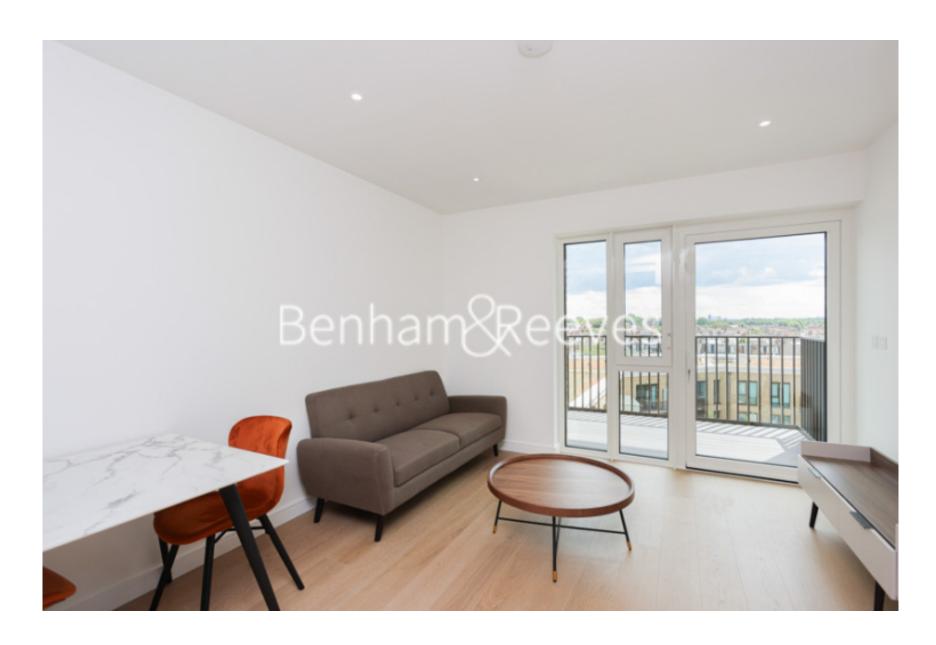

Holland House, Parrs Way, W6

£738 per week, £3,198 per month + fees

■ 1 Bedroom ■ 1 Bathroom □ Furnished

A modern apartment, with excellent onsite resident facilities, situated in a riverside development close to the amenities of Hammersmith. Located within walking distance from Hammersmith underground station, (Piccadilly, Circle, District and Hammersmith and City line.

## **Property features**

1 Double Bedroom with Built-in Wardrobes | Very Bright & Spacious Reception Room | Internal Area: 538.196 Sq Ft Internally / Furnished | Free access to swimming pool, gym, wine room, snooker room | Luxury Bathroom Features with Dark Brown Pearl Finish | EPC-B | Designable Fully Fitted Open Plan Kitchen with Appliances | Multi-channel Underfloor Heating / Air Ventilation System | Step-away from Piccadilly line, District line & Circle line | Nearby Hammersmith Underground Station

## Holland House, Parrs Way, W6

£738 per week, £3,198 per month + fees