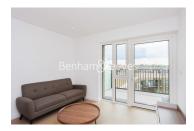

## **Property features**

1 Double Bedroom with Built-in Wardrobes | Very Bright & Spacious Reception Room | Internal Area: 538.196 Sq Ft Internally / Furnished | Free access to swimming pool, gym, wine room, snooker room | Luxury Bathroom Features with Dark Brown Pearl Finish | EPC-B | Designable Fully Fitted Open Plan Kitchen with Appliances | Multi-channel Underfloor Heating / Air Ventilation System | Step-away from Piccadilly line, District line & Circle line | Nearby Hammersmith Underground Station