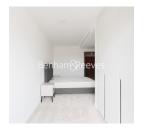

## **Property features**

1 Double Bedroom with Built-in Wardrobes | Very Bright & Spacious Reception Room | Internal Area: 538.196 Sq Ft Internally / Furnished | Free access to swimming pool, gym, wine room, snooker room | Luxury Bathroom Features with Dark Brown Pearl Finish | EPC-B | Designable Fully Fitted Open Plan Kitchen with Appliances | Multi-channel Underfloor Heating / Air Ventilation System | Step-away from Piccadilly line, District line & Circle line | Nearby Hammersmith Underground Station