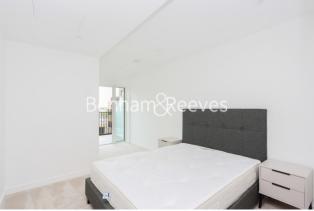

## **Property features**

1 Double Bedroom with Built-in Wardrobes | Very Bright & Spacious Reception Room | Internal Area: 538.196 Sq Ft Internally / Furnished | Free access to swimming pool, gym, wine room, snooker room | Luxury Bathroom Features with Dark Brown Pearl Finish | EPC-B | Designable Fully Fitted Open Plan Kitchen with Appliances | Multi-channel Underfloor Heating / Air Ventilation System | Step-away from Piccadilly line, District line & Circle line | Nearby Hammersmith Underground Station