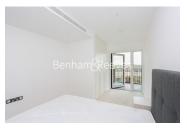

## **Property features**

1 Double Bedroom with Built-in Wardrobes | Very Bright & Spacious Reception Room | Internal Area: 538.196 Sq Ft Internally / Furnished | Free access to swimming pool, gym, wine room, snooker room | Luxury Bathroom Features with Dark Brown Pearl Finish | EPC-B | Designable Fully Fitted Open Plan Kitchen with Appliances | Multi-channel Underfloor Heating / Air Ventilation System | Step-away from Piccadilly line, District line & Circle line | Nearby Hammersmith Underground Station