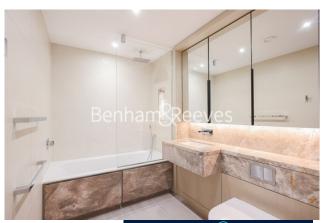

## **Property features**

1 Double Bedroom with Built-in Wardrobes | Very Bright & Spacious Reception Room | Internal Area: 538.196 Sq Ft Internally / Furnished | Free access to swimming pool, gym, wine room, snooker room | Luxury Bathroom Features with Dark Brown Pearl Finish | EPC-B | Designable Fully Fitted Open Plan Kitchen with Appliances | Multi-channel Underfloor Heating / Air Ventilation System | Step-away from Piccadilly line, District line & Circle line | Nearby Hammersmith Underground Station