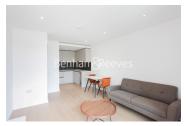

## **Property features**

1 Double Bedroom with Built-in Wardrobes | Very Bright & Spacious Reception Room | Internal Area: 538.196 Sq Ft Internally / Furnished | Free access to swimming pool, gym, wine room, snooker room | Luxury Bathroom Features with Dark Brown Pearl Finish | EPC-B | Designable Fully Fitted Open Plan Kitchen with Appliances | Multi-channel Underfloor Heating / Air Ventilation System | Step-away from Piccadilly line, District line & Circle line | Nearby Hammersmith Underground Station