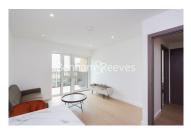

## **Property features**

1 Double Bedroom with Built-in Wardrobes | Very Bright & Spacious Reception Room | Internal Area: 538.196 Sq Ft Internally / Furnished | Free access to swimming pool, gym, wine room, snooker room | Luxury Bathroom Features with Dark Brown Pearl Finish | EPC-B | Designable Fully Fitted Open Plan Kitchen with Appliances | Multi-channel Underfloor Heating / Air Ventilation System | Step-away from Piccadilly line, District line & Circle line | Nearby Hammersmith Underground Station