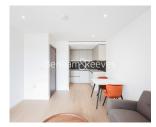

## **Property features**

1 Double Bedroom with Built-in Wardrobes | Very Bright & Spacious Reception Room | Internal Area: 538.196 Sq Ft Internally / Furnished | Free access to swimming pool, gym, wine room, snooker room | Luxury Bathroom Features with Dark Brown Pearl Finish | EPC-B | Designable Fully Fitted Open Plan Kitchen with Appliances | Multi-channel Underfloor Heating / Air Ventilation System | Step-away from Piccadilly line, District line & Circle line | Nearby Hammersmith Underground Station