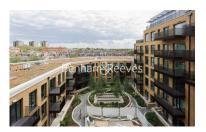

Holland House, Parrs Way, W6

£738 per week, £3,198 per month + fees

■ 1 Bedroom ■ 1 Bathroom □ Furnished

A modern apartment, with excellent onsite resident facilities, situated in a riverside development close to the amenities of Hammersmith. Located within walking distance from Hammersmith underground station, (Piccadilly, Circle, District and Hammersmith and City line.

## **Property features**

1 Double Bedroom with Built-in Wardrobes | Very Bright & Spacious Reception Room | Internal Area: 538.196 Sq Ft Internally / Furnished | Free access to swimming pool, gym, wine room, snooker room | Luxury Bathroom Features with Dark Brown Pearl Finish | EPC-B | Designable Fully Fitted Open Plan Kitchen with Appliances | Multi-channel Underfloor Heating / Air Ventilation System | Step-away from Piccadilly line, District line & Circle line | Nearby Hammersmith Underground Station