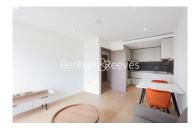

## **Property features**

1 Double Bedroom with Built-in Wardrobes | Very Bright & Spacious Reception Room | Internal Area: 538.196 Sq Ft Internally / Furnished | Free access to swimming pool, gym, wine room, snooker room | Luxury Bathroom Features with Dark Brown Pearl Finish | EPC-B | Designable Fully Fitted Open Plan Kitchen with Appliances | Multi-channel Underfloor Heating / Air Ventilation System | Step-away from Piccadilly line, District line & Circle line | Nearby Hammersmith Underground Station