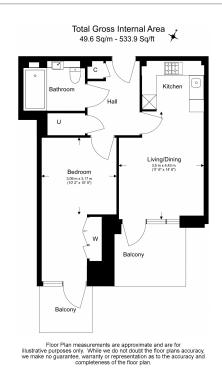

## **Property features**

1 Double Bedroom with Built-in Wardrobes | Very Bright & Spacious Reception Room | Internal Area: 538.196 Sq Ft Internally / Furnished | Free access to swimming pool, gym, wine room, snooker room | Luxury Bathroom Features with Dark Brown Pearl Finish | EPC-B | Designable Fully Fitted Open Plan Kitchen with Appliances | Multi-channel Underfloor Heating / Air Ventilation System | Step-away from Piccadilly line, District line & Circle line | Nearby Hammersmith Underground Station