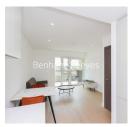

Holland House, Parrs Way, W6

£738 per week, £3,198 per month + fees

■ 1 Bedroom ■ 1 Bathroom □ Furnished

A modern apartment, with excellent onsite resident facilities, situated in a riverside development close to the amenities of Hammersmith. Located within walking distance from Hammersmith underground station, (Piccadilly, Circle, District and Hammersmith and City line.

## **Property features**

1 Double Bedroom with Built-in Wardrobes | Very Bright & Spacious Reception Room | Internal Area: 538.196 Sq Ft Internally / Furnished | Free access to swimming pool, gym, wine room, snooker room | Luxury Bathroom Features with Dark Brown Pearl Finish | EPC-B | Designable Fully Fitted Open Plan Kitchen with Appliances | Multi-channel Underfloor Heating / Air Ventilation System | Step-away from Piccadilly line, District line & Circle line | Nearby Hammersmith Underground Station