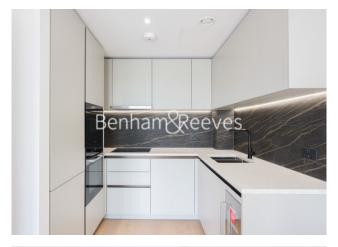

## **Property features**

1 Double Bedroom with Built-in Wardrobes | Very Bright & Spacious Reception Room | Internal Area: 538.196 Sq Ft Internally / Furnished | Free access to swimming pool, gym, wine room, snooker room | Luxury Bathroom Features with Dark Brown Pearl Finish | EPC-B | Designable Fully Fitted Open Plan Kitchen with Appliances | Multi-channel Underfloor Heating / Air Ventilation System | Step-away from Piccadilly line, District line & Circle line | Nearby Hammersmith Underground Station