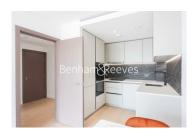

## **Property features**

1 Double Bedroom with Built-in Wardrobes | Very Bright & Spacious Reception Room | Internal Area: 538.196 Sq Ft Internally / Furnished | Free access to swimming pool, gym, wine room, snooker room | Luxury Bathroom Features with Dark Brown Pearl Finish | EPC-B | Designable Fully Fitted Open Plan Kitchen with Appliances | Multi-channel Underfloor Heating / Air Ventilation System | Step-away from Piccadilly line, District line & Circle line | Nearby Hammersmith Underground Station