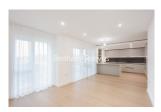

## **Property features**

Two Double Bedroom with Built-in Wardrobes (Third Floor) | A brand new flat with furniture | Free access of swimming pool, mini cinema & win room | Luxury Bathroom Features with Dark Brown Pearl Finish | Designable Fully Fitted Open Plan Kitchen with Appliances | EPC-B | Multichannel Underfloor Heating / Air Ventilation System | 24 Hour Concierge with high standard service and security | Step-away from Piccadilly line, District line & Circle line | Nearby **Hammersmith Underground Station** 