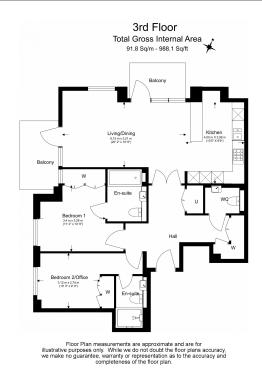

Holland House, Parrs Way, W6

£958 per week, £4,150 per month + fees

■ 2 Bedrooms ■ 2 Bathrooms ■ Furnished

High Specification third floor apartment with River views situated in a new modern riverside development. Conveniently located a two-minute walk from Hammersmith Station (District, Piccadilly, and Hammersmith & City lines).

## **Property features**

Two Double Bedroom with Built-in Wardrobes (Third Floor) | A brand new flat with furniture | Free access of swimming pool, mini cinema & win room | Luxury Bathroom Features with Dark Brown Pearl Finish | Designable Fully Fitted Open Plan Kitchen with Appliances | EPC-B | Multichannel Underfloor Heating / Air Ventilation System | 24 Hour Concierge with high standard service and security | Step-away from Piccadilly line, District line & Circle line | Nearby **Hammersmith Underground Station** 