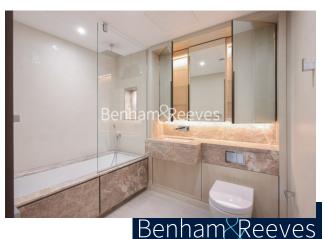

## **Property features**

Two Double Bedroom with Built-in Wardrobes (Third Floor) | A brand new flat with furniture | Free access of swimming pool, mini cinema & win room | Luxury Bathroom Features with Dark Brown Pearl Finish | Designable Fully Fitted Open Plan Kitchen with Appliances | EPC-B | Multichannel Underfloor Heating / Air Ventilation System | 24 Hour Concierge with high standard service and security | Step-away from Piccadilly line, District line & Circle line | Nearby **Hammersmith Underground Station** 