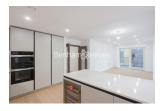

## **Property features**

Two Double Bedroom with Built-in Wardrobes (Third Floor) | A brand new flat with furniture | Free access of swimming pool, mini cinema & win room | Luxury Bathroom Features with Dark Brown Pearl Finish | Designable Fully Fitted Open Plan Kitchen with Appliances | EPC-B | Multichannel Underfloor Heating / Air Ventilation System | 24 Hour Concierge with high standard service and security | Step-away from Piccadilly line, District line & Circle line | Nearby **Hammersmith Underground Station** 