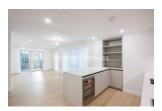

## **Property features**

Two Double Bedroom with Built-in Wardrobes (Third Floor) | A brand new flat with furniture | Free access of swimming pool, mini cinema & win room | Luxury Bathroom Features with Dark Brown Pearl Finish | Designable Fully Fitted Open Plan Kitchen with Appliances | EPC-B | Multichannel Underfloor Heating / Air Ventilation System | 24 Hour Concierge with high standard service and security | Step-away from Piccadilly line, District line & Circle line | Nearby **Hammersmith Underground Station** 