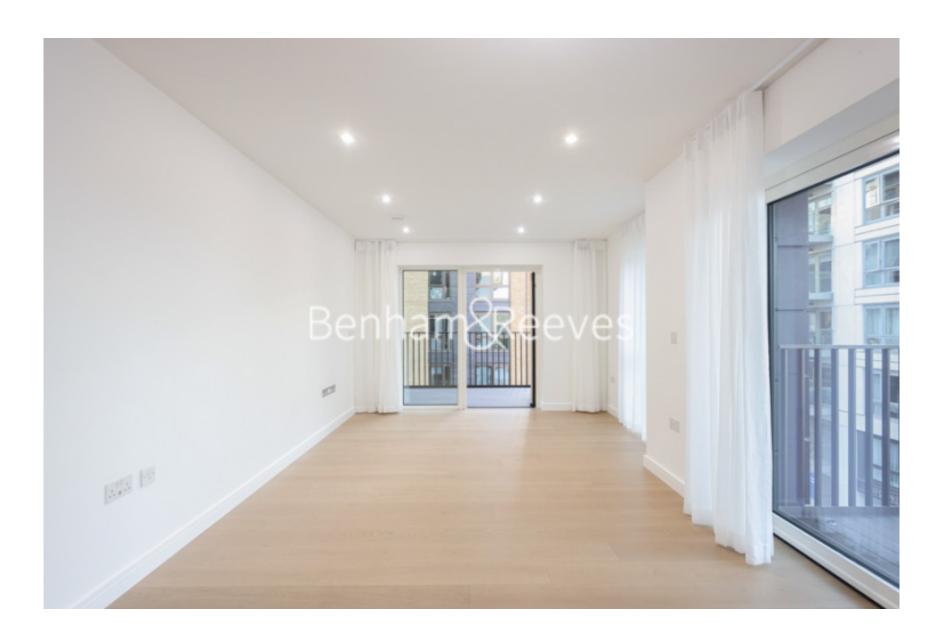

Holland House, Parrs Way, W6

£958 per week, £4,150 per month + fees

■ 2 Bedrooms ■ 2 Bathrooms ■ Furnished

High Specification third floor apartment with River views situated in a new modern riverside development. Conveniently located a two-minute walk from Hammersmith Station (District, Piccadilly, and Hammersmith & City lines).

## **Property features**

Two Double Bedroom with Built-in Wardrobes (Third Floor) | A brand new flat with furniture | Free access of swimming pool, mini cinema & win room | Luxury Bathroom Features with Dark Brown Pearl Finish | Designable Fully Fitted Open Plan Kitchen with Appliances | EPC-B | Multichannel Underfloor Heating / Air Ventilation System | 24 Hour Concierge with high standard service and security | Step-away from Piccadilly line, District line & Circle line | Nearby **Hammersmith Underground Station** 