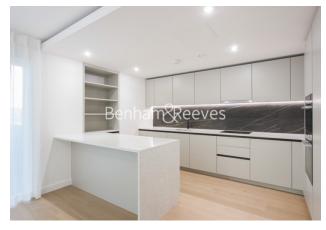

## **Property features**

Two Double Bedroom with Built-in Wardrobes (Third Floor) | A brand new flat with furniture | Free access of swimming pool, mini cinema & win room | Luxury Bathroom Features with Dark Brown Pearl Finish | Designable Fully Fitted Open Plan Kitchen with Appliances | EPC-B | Multichannel Underfloor Heating / Air Ventilation System | 24 Hour Concierge with high standard service and security | Step-away from Piccadilly line, District line & Circle line | Nearby **Hammersmith Underground Station** 