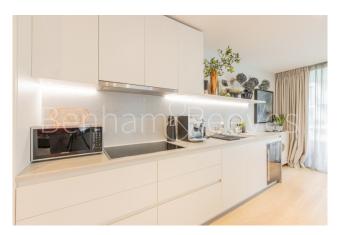

### **Property features**

Designable Fully Fitted Open Plan Kitchen with Appliances | Fully Furnished | River views | Underground Parking | Luxury Bathroom Features White Marble finish | EPC-B | Equipped with a parking and accessible bike storage | Multi-channel Underfloor Heating / Air Ventilation System | 24 Hour Concierge with high standard service and security | Nearby Hammersmith Underground Station