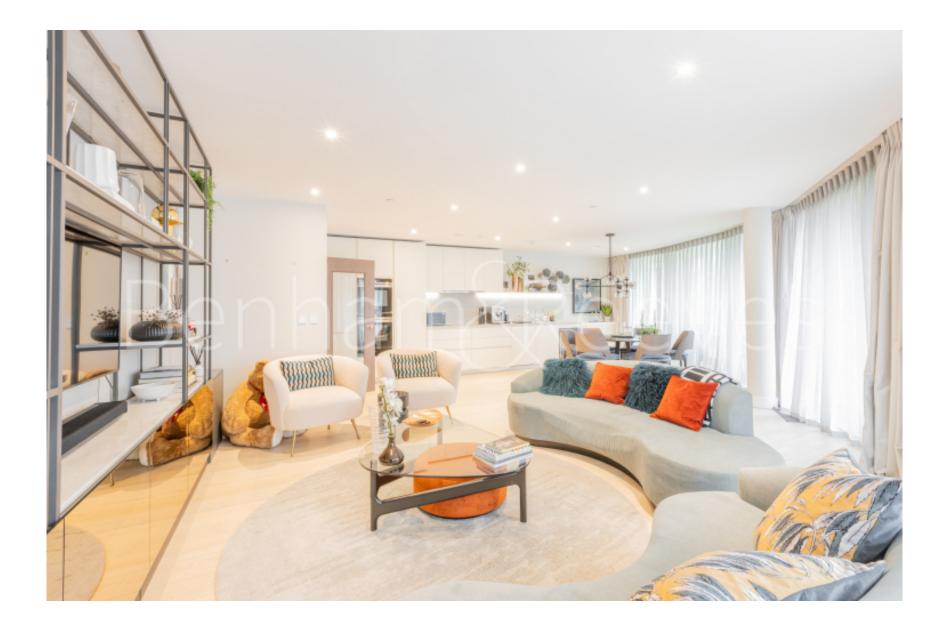

## Hamilton House, Parr's Way, W6

£1,038 per week, £4,498 per month + fees

## 🛋 2 Bedrooms 🛛 🛱 2 Bathrooms 🕮 Furnished

A spacious 1st floor apartment situated in the new phase of a sought-after riverside development with a host of onsite facilities, close to the amenities of Hammersmith, Broadway, and the Underground Station (Circle, District, Piccadilly, and Hammersmith & City lines. .

### **Property features**

Designable Fully Fitted Open Plan Kitchen with Appliances | Fully Furnished | River views | Underground Parking | Luxury Bathroom Features White Marble finish | EPC-B | Equipped with a parking and accessible bike storage | Multi-channel Underfloor Heating / Air Ventilation System | 24 Hour Concierge with high standard service and security | Nearby Hammersmith Underground Station