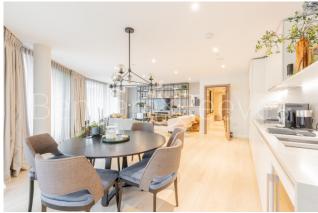

## 🛋 2 Bedrooms 🛛 🛱 2 Bathrooms 🕮 Furnished

A spacious 1st floor apartment situated in the new phase of a sought-after riverside development with a host of onsite facilities, close to the amenities of Hammersmith, Broadway, and the Underground Station (Circle, District, Piccadilly, and Hammersmith & City lines. .

### **Property features**

Designable Fully Fitted Open Plan Kitchen with Appliances | Fully Furnished | River views | Underground Parking | Luxury Bathroom Features White Marble finish | EPC-B | Equipped with a parking and accessible bike storage | Multi-channel Underfloor Heating / Air Ventilation System | 24 Hour Concierge with high standard service and security | Nearby Hammersmith Underground Station