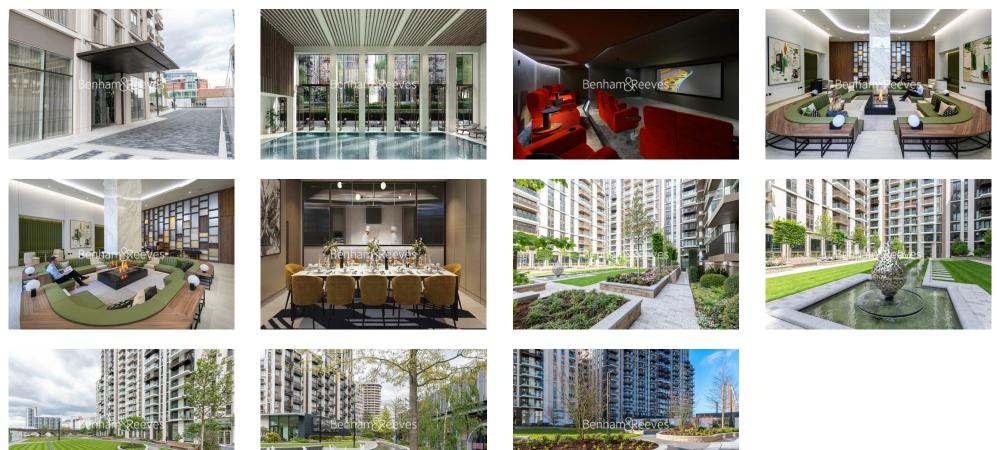

### 🛋 1 Bedroom 🖼 1 Bathroom 🕮 Furnished

An impeccable 1 double bedroom apartment set in White City Living within the heart of Shepherds Bush. The property is located close to the Westfield Shopping Centre and 2-minutes walk from White City & Wood Lane underground stations. EPC-B

### **Property features**

1 Double Bedroom Apartment with Built-in Wardrobe (2nd Floor | Double Reception Room with Dining Area & Floor to Ceiling | Fully Fitted Kitchen Integrated with Well-Known Appliances | Luxurious En-Suite Bathroom with Dark Chrome Fixtures | Internal Area: 552 Sq Ft /Water Garden View /Utility Room | EPC-B | Quality Furnished / Balcony-Terrace (80.0 Sq Ft Additionally | Air Ventilation / Underfloor Heating / Air Conditioning | Residents' Swimming Pool, Gym, Meeting Room,Resident's Loung | White City & Wood Lane underground stations