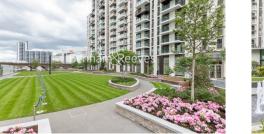

### **Property features**

1 Double Bedroom Apartment with Built-in Wardrobe (2nd Floor | Double Reception Room with Dining Area & Floor to Ceiling | Fully Fitted Kitchen Integrated with Well-Known Appliances | Luxurious En-Suite Bathroom with Dark Chrome Fixtures | Internal Area: 552 Sq Ft /Water Garden View /Utility Room | EPC-B | Quality Furnished / Balcony-Terrace (80.0 Sq Ft Additionally | Air Ventilation / Underfloor Heating / Air Conditioning | Residents' Swimming Pool, Gym, Meeting Room,Resident's Loung | White City & Wood Lane underground stations