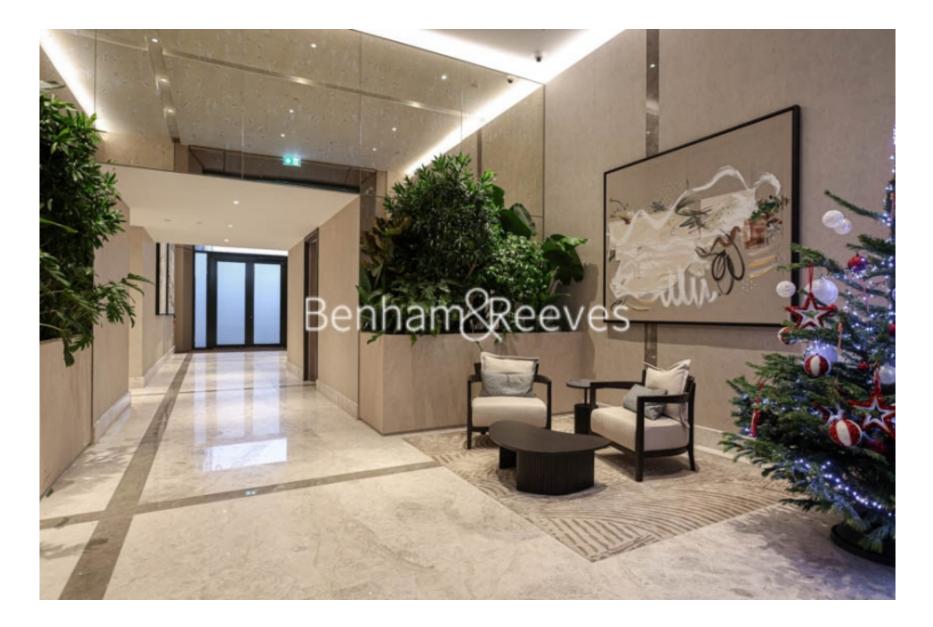

### **Property features**

1 Double Bedroom Apartment with Built-in Wardrobe (2nd Floor | Double Reception Room with Dining Area & Floor to Ceiling | Fully Fitted Kitchen Integrated with Well-Known Appliances | Luxurious En-Suite Bathroom with Dark Chrome Fixtures | Internal Area: 552 Sq Ft /Water Garden View /Utility Room | EPC-B | Quality Furnished / Balcony-Terrace (80.0 Sq Ft Additionally | Air Ventilation / Underfloor Heating / Air Conditioning | Residents' Swimming Pool, Gym, Meeting Room,Resident's Loung | White City & Wood Lane underground stations