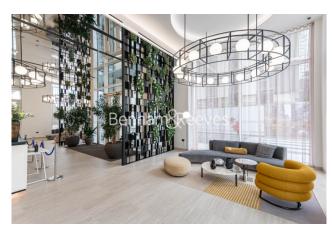

### **Property features**

1 Double Bedroom Apartment with Built-in Wardrobe (2nd Floor | Double Reception Room with Dining Area & Floor to Ceiling | Fully Fitted Kitchen Integrated with Well-Known Appliances | Luxurious En-Suite Bathroom with Dark Chrome Fixtures | Internal Area: 552 Sq Ft /Water Garden View /Utility Room | EPC-B | Quality Furnished / Balcony-Terrace (80.0 Sq Ft Additionally | Air Ventilation / Underfloor Heating / Air Conditioning | Residents' Swimming Pool, Gym, Meeting Room,Resident's Loung | White City & Wood Lane underground stations