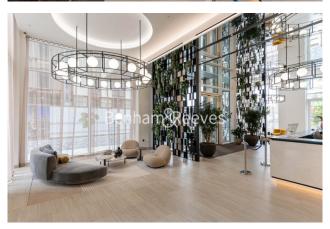

### **Property features**

1 Double Bedroom Apartment with Built-in Wardrobe (2nd Floor | Double Reception Room with Dining Area & Floor to Ceiling | Fully Fitted Kitchen Integrated with Well-Known Appliances | Luxurious En-Suite Bathroom with Dark Chrome Fixtures | Internal Area: 552 Sq Ft /Water Garden View /Utility Room | EPC-B | Quality Furnished / Balcony-Terrace (80.0 Sq Ft Additionally | Air Ventilation / Underfloor Heating / Air Conditioning | Residents' Swimming Pool, Gym, Meeting Room,Resident's Loung | White City & Wood Lane underground stations