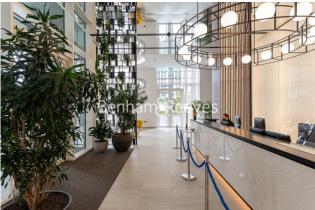

### **Property features**

1 Double Bedroom Apartment with Built-in Wardrobe (2nd Floor | Double Reception Room with Dining Area & Floor to Ceiling | Fully Fitted Kitchen Integrated with Well-Known Appliances | Luxurious En-Suite Bathroom with Dark Chrome Fixtures | Internal Area: 552 Sq Ft /Water Garden View /Utility Room | EPC-B | Quality Furnished / Balcony-Terrace (80.0 Sq Ft Additionally | Air Ventilation / Underfloor Heating / Air Conditioning | Residents' Swimming Pool, Gym, Meeting Room,Resident's Loung | White City & Wood Lane underground stations