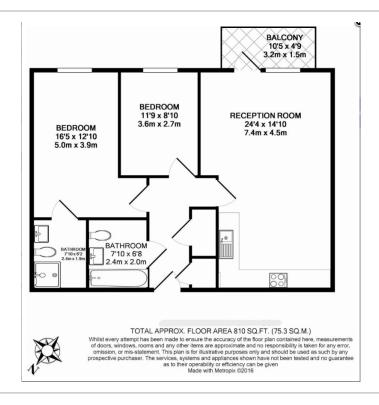

**Norlem Court, Pell Street, SE8** 

£542 per week, £2,350 per month + fees

 ■ 2 Bedrooms
 ■ 2 Bathrooms
 ■ Furnished

Bright apartment situated within a sought-after development in Surrey Quays, a brief walk from Surrey Quays Overground Staton and Canada Water Jubilee Station, providing easy access to Canary Wharf and the City.

## **Norlem Court, Pell Street, SE8**

£542 per week, £2,350 per month + fees