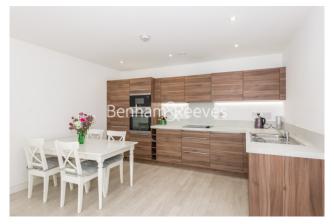

## **Property features**

Large Double-Glazed Windows To Maximise Natural Light | 2-Minute Uber Boat to Canary Wharf Access | Communal Landscaped Gardens / Spacious Greenery | Spacious Private Balcony | Integrated Kitchen Appliances / Wooden Flooring | EPC-B | Local cafes, shops and restaurants moments away | Short Walk to Local Shops and Shopping Outlets | 24-Hr Concierge / CCTV Security | Moments Away From Surrey Quays & Canada Water Stations