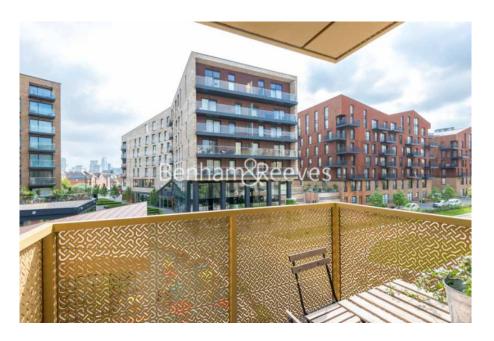

## **Property features**

Large Double-Glazed Windows To Maximise Natural Light | 2-Minute Uber Boat to Canary Wharf Access | Communal Landscaped Gardens / Spacious Greenery | Spacious Private Balcony | Integrated Kitchen Appliances / Wooden Flooring | EPC-B | Local cafes, shops and restaurants moments away | Short Walk to Local Shops and Shopping Outlets | 24-Hr Concierge / CCTV Security | Moments Away From Surrey Quays & Canada Water Stations