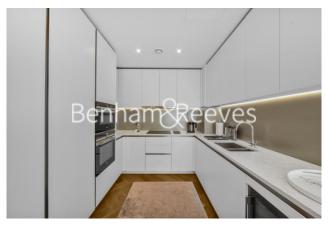

## **Property features**

Exceptional penthouse apartment | Air Ventilation / Underfloor Heating / Air Conditioning | Beautifully designed interiors with Open Plan Kitchen with A | Luxury Bathroom Features with White Marble Pearl Finish | Private Rooftop terrace with fantastic views of the river | EPC- B | 24 hour concierge, swimming pool, gym, sauna, spa | Sought-after Fulham Reach riverside development | Gated bicycle storage / Parking included | Step-away from Hammersmith Station