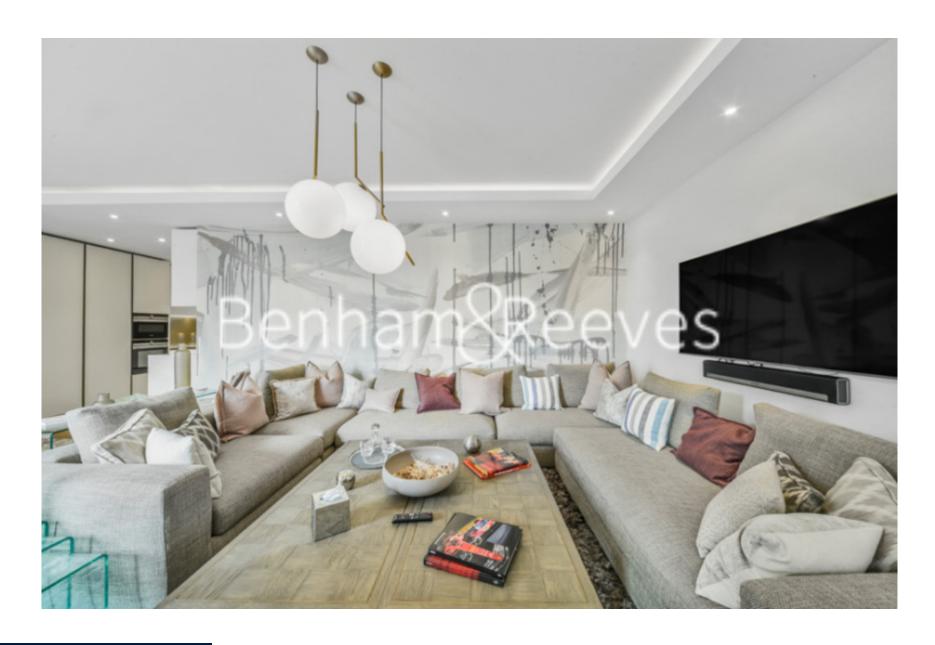

# Faulkner House, Penthouse, W6

£1,615 per week, £7,000 per month + fees

## **Property features**

Exceptional penthouse apartment | Air Ventilation / Underfloor Heating / Air Conditioning | Beautifully designed interiors with Open Plan Kitchen with A | Luxury Bathroom Features with White Marble Pearl Finish | Private Rooftop terrace with fantastic views of the river | EPC- B | 24 hour concierge, swimming pool, gym, sauna, spa | Sought-after Fulham Reach riverside development | Gated bicycle storage / Parking included | Step-away from Hammersmith Station