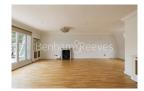

## ■ 3 Bedrooms ■ 3 Bathrooms □ Unfurnished

An incredibly spacious top floor 3-BEDROOM Duplex apartment with a large private TERRACE overlooking beautifully-landscaped gardens and situated in an imposing period property on Pimlico's famed ST. GEORGE'S SQUARE. Residents benefit from use of the stunning

## **Property features**

Garden Square.

3 Bedrooms | 3 Bathrooms | Top Floor Duplex | Private Terrace | Triple Size Reception | EPC- C | Un-Furnished | Garden Square | Close to Local Shops & Amenities | Pimlico Station (Victoria Line)