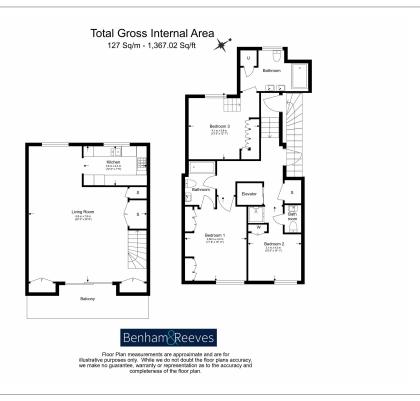

## ■ 3 Bedrooms ■ 3 Bathrooms □ Unfurnished

An incredibly spacious top floor 3-BEDROOM Duplex apartment with a large private TERRACE overlooking beautifully-landscaped gardens and situated in an imposing period property on Pimlico's famed ST. GEORGE'S SQUARE. Residents benefit from use of the stunning

## **Property features**

Garden Square.

3 Bedrooms | 3 Bathrooms | Top Floor Duplex | Private Terrace | Triple Size Reception | EPC- C | Un-Furnished | Garden Square | Close to Local Shops & Amenities | Pimlico Station (Victoria Line)