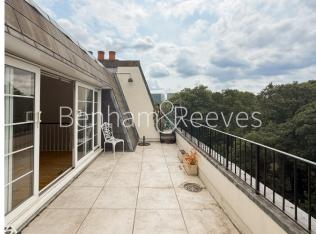

## ■ 3 Bedrooms ■ 3 Bathrooms □ Unfurnished

An incredibly spacious top floor 3-BEDROOM Duplex apartment with a large private TERRACE overlooking beautifully-landscaped gardens and situated in an imposing period property on Pimlico's famed ST. GEORGE'S SQUARE. Residents benefit from use of the stunning

## **Property features**

Garden Square.

3 Bedrooms | 3 Bathrooms | Top Floor Duplex | Private Terrace | Triple Size Reception | EPC- C | Un-Furnished | Garden Square | Close to Local Shops & Amenities | Pimlico Station (Victoria Line)