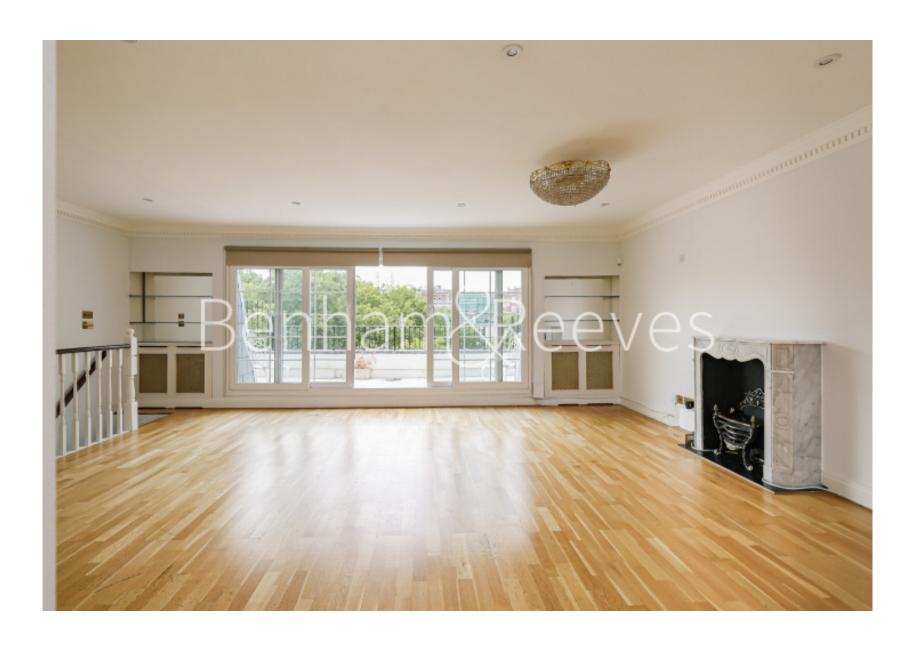

## ■ 3 Bedrooms ■ 3 Bathrooms □ Unfurnished

An incredibly spacious top floor 3-BEDROOM Duplex apartment with a large private TERRACE overlooking beautifully-landscaped gardens and situated in an imposing period property on Pimlico's famed ST. GEORGE'S SQUARE. Residents benefit from use of the stunning

## **Property features**

Garden Square.

3 Bedrooms | 3 Bathrooms | Top Floor Duplex | Private Terrace | Triple Size Reception | EPC- C | Un-Furnished | Garden Square | Close to Local Shops & Amenities | Pimlico Station (Victoria Line)