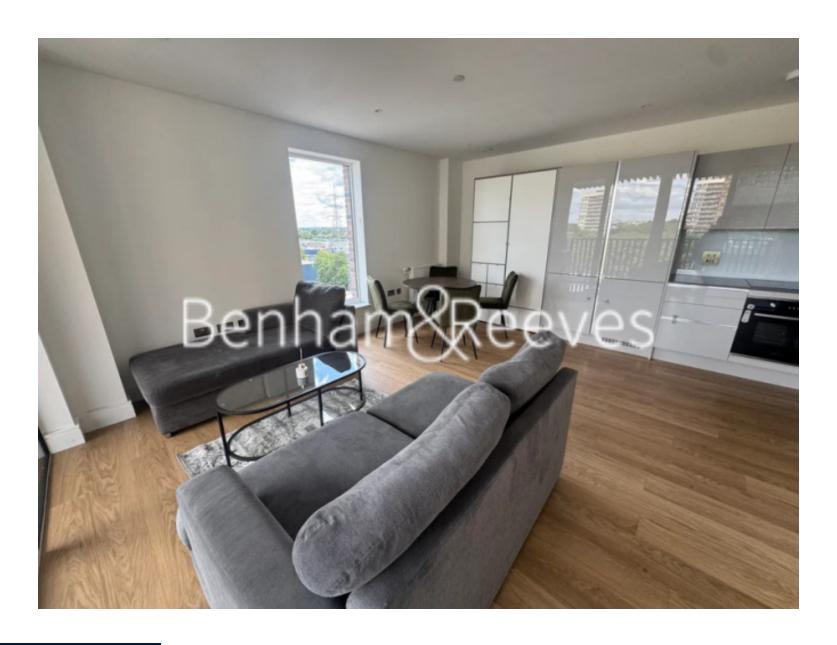

**Orton House, Plough Lane, SW17** 

£646 per week, £2,800 per month + fees

# 

A beautifully appointed and spacious high-floor apartment, offering two double bedrooms, modern family bathroom, a large private balcony, and access to landscaped residents' gardens

Please click here for full detail

### **Property features**

2 Large bedrooms | 2 Luxury bathrooms | Furnished to a high standard | Large private balcony | 24 hour concierge | EPC- B | Set on the transformed Wimbledon Grounds | Communal gardens | Local gyms and café within walking distance | Close proximity to public transport