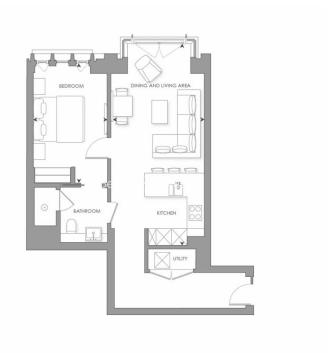

**Lincoln Square, Portugal Street, WC2A** 

£1,154 per week, £5,000 per month + fees

□ 1 Bedroom □ 1 Bathroom □ Furnished

A stylish and sophisticated 2nd floor apartment situated within a prestigious development in a prime WC2 location boasting superb communication links to Holborn, Covent Garden and Temple. .

## **Property features**

One Bedroom Apartment | Bespoke Bathroom | Open Plan Living Space | Fully Fitted Kitchen | Furnished | EPC-B | 24-Hour Concierge & Security | Private Landscaped Garden | RESIDENTS FACILITIES - 24 Hr Concierge, Cinema, Snooker Room | Close To Holborn & Chancery Lane