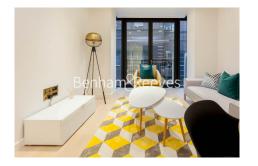

**Lincoln Square, Portugal Street, WC2A** 

£1,154 per week, £5,000 per month + fees

□ 1 Bedroom □ 1 Bathroom □ Furnished

A stylish and sophisticated 2nd floor apartment situated within a prestigious development in a prime WC2 location boasting superb communication links to Holborn, Covent Garden and Temple. .

## **Property features**

One Bedroom Apartment | Bespoke Bathroom | Open Plan Living Space | Fully Fitted Kitchen | Furnished | EPC-B | 24-Hour Concierge & Security | Private Landscaped Garden | RESIDENTS FACILITIES - 24 Hr Concierge, Cinema, Snooker Room | Close To Holborn & Chancery Lane