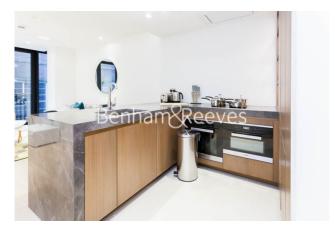

## **Property features**

One Bedroom Apartment | Bespoke Bathroom | Open Plan Living Space | Fully Fitted Kitchen | Furnished | EPC-B | 24-Hour Concierge & Security | Private Landscaped Garden | RESIDENTS FACILITIES - 24 Hr Concierge, Cinema, Snooker Room | Close To Holborn & Chancery Lane