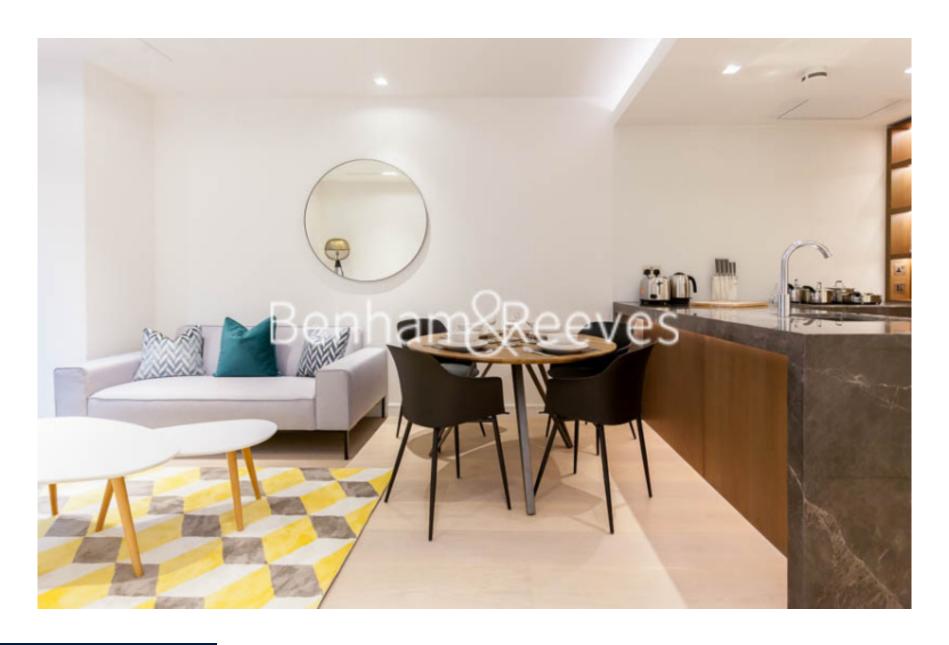

**Lincoln Square, Portugal Street, WC2A** 

£1,154 per week, £5,000 per month + fees

□ 1 Bedroom □ 1 Bathroom □ Furnished

A stylish and sophisticated 2nd floor apartment situated within a prestigious development in a prime WC2 location boasting superb communication links to Holborn, Covent Garden and Temple. .

## **Property features**

One Bedroom Apartment | Bespoke Bathroom | Open Plan Living Space | Fully Fitted Kitchen | Furnished | EPC-B | 24-Hour Concierge & Security | Private Landscaped Garden | RESIDENTS FACILITIES - 24 Hr Concierge, Cinema, Snooker Room | Close To Holborn & Chancery Lane