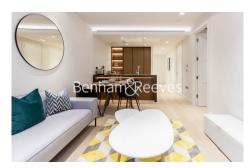

**Lincoln Square, Portugal Street, WC2A** 

£1,154 per week, £5,000 per month + fees

□ 1 Bedroom □ 1 Bathroom □ Furnished

A stylish and sophisticated 2nd floor apartment situated within a prestigious development in a prime WC2 location boasting superb communication links to Holborn, Covent Garden and Temple. .

## **Property features**

One Bedroom Apartment | Bespoke Bathroom | Open Plan Living Space | Fully Fitted Kitchen | Furnished | EPC-B | 24-Hour Concierge & Security | Private Landscaped Garden | RESIDENTS FACILITIES - 24 Hr Concierge, Cinema, Snooker Room | Close To Holborn & Chancery Lane