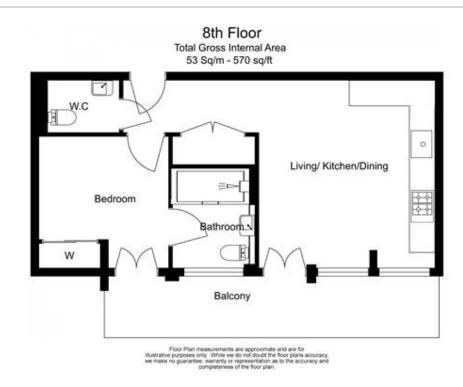

Lincoln Square, Portugal Street, WC2A

£1,200 per week, £5,200 per month + fees

We are delighted to offer this stunning, furnished 1 bedroom apartment, located on the 8th floor within this luxury development - Lincoln Square. Within in walking distance of three major Tube stations.

## **Property features**

Luxurious 1 Bedroom Apartment | Bespoke En-suite Shower Room & Powder room | Open Plan Living Space | Fully Fitted Kitchen | Furnished | EPC-B | 24-Hour Concierge, 5\* Amenities | Private Balcony with Stunning Views | Temple Underground Station Nearby