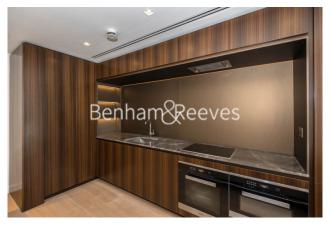

## **Property features**

Luxurious 1 Bedroom Apartment | Bespoke En-suite Shower Room & Powder room | Open Plan Living Space | Fully Fitted Kitchen | Furnished | EPC-B | 24-Hour Concierge, 5\* Amenities | Private Balcony with Stunning Views | Temple Underground Station Nearby