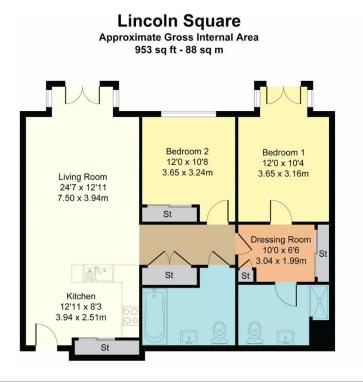

## 🛋 2 Bedrooms 🛛 🛱 2 Bathrooms 🖉 Furnished

Stunning 2nd floor apartment set in a desirable development surrounded by a calm and quiet sanctuary, and academic, legal, and cultural institutions. Located 6 minutes on foot from Holborn Tube Station.

### **Property features**

Luxurious 2 Bedroom Apartment | Bespoke En-suite Shower Room & Bathroom | Open Plan Living Space | Fully Fitted Kitchen | Furnished | EPC-B | 24-Hour Concierge | 5\* Amenities | Holborn Tube Station