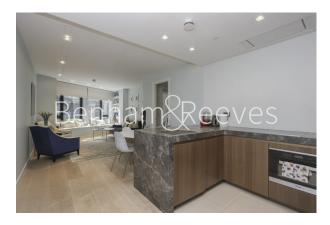

**Lincoln Square, Portugal Street, WC2A** 

£1,200 per week, £5,200 per month + fees

■ 1 Bedroom ■ 1 Bathroom □ Furnished

Stunning apartment situated within a luxury development set in a calm and quiet sanctuary yet close to the transport of Holborn Tube Station (6 minute walk), Convent Garden (12 minute walk), Trafalgar Square (18 minute walk) and Leicester Square (19 minute walk)

## **Property features**

1 Bedroom Apartment | Bespoke Family Bathroom with both Shower and Bathtub | Open Plan Living Space | Fully Fitted Kitchen | furnished | EPC-B | 24Hour Concierge, Swimming pool, sauna, steam, vitality pool | Walk in Wardrobe | Excellent Transport Links nearby | Holborn Tube Station