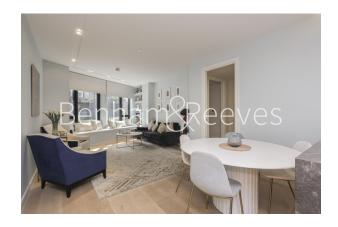

## **Property features**

1 Bedroom Apartment | Bespoke Family Bathroom with both Shower and Bathtub | Open Plan Living Space | Fully Fitted Kitchen | furnished | EPC-B | 24Hour Concierge, Swimming pool, sauna, steam, vitality pool | Walk in Wardrobe | Excellent Transport Links nearby | Holborn Tube Station