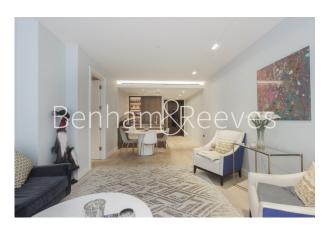

**Lincoln Square, Portugal Street, WC2A** 

£1,200 per week, £5,200 per month + fees

■ 1 Bedroom ■ 1 Bathroom □ Furnished

Stunning apartment situated within a luxury development set in a calm and quiet sanctuary yet close to the transport of Holborn Tube Station (6 minute walk), Convent Garden (12 minute walk), Trafalgar Square (18 minute walk) and Leicester Square (19 minute walk)

## **Property features**

1 Bedroom Apartment | Bespoke Family Bathroom with both Shower and Bathtub | Open Plan Living Space | Fully Fitted Kitchen | furnished | EPC-B | 24Hour Concierge, Swimming pool, sauna, steam, vitality pool | Walk in Wardrobe | Excellent Transport Links nearby | Holborn Tube Station