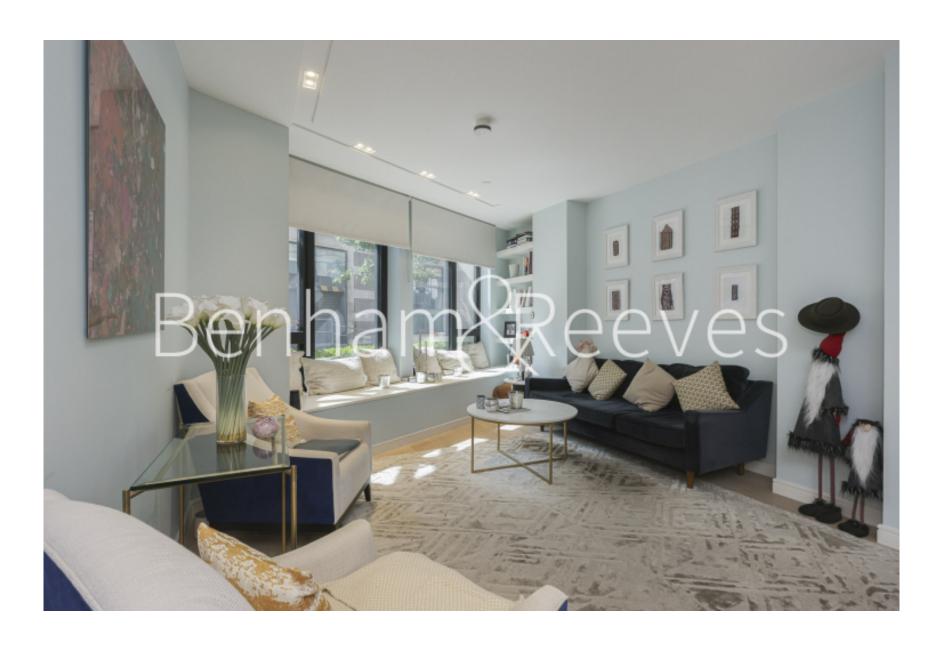

**Lincoln Square, Portugal Street, WC2A** 

£1,200 per week, £5,200 per month + fees

■ 1 Bedroom ■ 1 Bathroom □ Furnished

Stunning apartment situated within a luxury development set in a calm and quiet sanctuary yet close to the transport of Holborn Tube Station (6 minute walk), Convent Garden (12 minute walk), Trafalgar Square (18 minute walk) and Leicester Square (19 minute walk)

## **Property features**

1 Bedroom Apartment | Bespoke Family Bathroom with both Shower and Bathtub | Open Plan Living Space | Fully Fitted Kitchen | furnished | EPC-B | 24Hour Concierge, Swimming pool, sauna, steam, vitality pool | Walk in Wardrobe | Excellent Transport Links nearby | Holborn Tube Station