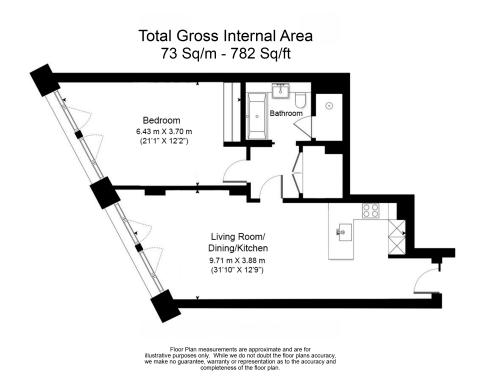

## **Property features**

1 Bedroom Apartment | Bespoke Family Bathroom with both Shower and Bathtub | Open Plan Living Space | Fully Fitted Kitchen | furnished | EPC-B | 24Hour Concierge, Swimming pool, sauna, steam, vitality pool | Walk in Wardrobe | Excellent Transport Links nearby | Holborn Tube Station