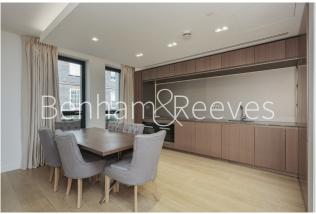

## **Property features**

1 Bedroom Apartment | Bespoke Family Bathroom with both Shower and Bathtub | Open Plan Living Space | Fully Fitted Kitchen | furnished | EPC-B | 24-Hour Concierge, Swimming pool, sauna, steam, vitality pool | Walk in Wardrobe | Excellent Transport Links nearby | Nearby Lincoln Inn Fields