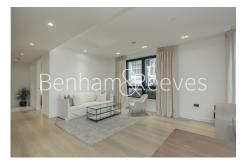

**Lincoln Square, Portugal Street, WC2A** 

£1,108 per week, £4,800 per month + fees

■ 1 Bedroom ■ 1 Bathroom □ Furnished

Stunning apartment situated within a luxury development set in a calm and quiet sanctuary yet close to the transport of Holborn Tube Station (6 minute walk), Convent Garden (12 minute walk), Trafalgar Square (18 minute walk) and Leicester Square (19 minute walk)

## **Property features**

1 Bedroom Apartment | Bespoke Family Bathroom with both Shower and Bathtub | Open Plan Living Space | Fully Fitted Kitchen | furnished | EPC-B | 24-Hour Concierge, Swimming pool, sauna, steam, vitality pool | Walk in Wardrobe | Excellent Transport Links nearby | Nearby Lincoln Inn Fields