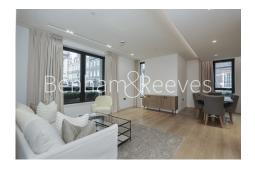

**Lincoln Square, Portugal Street, WC2A** 

£1,108 per week, £4,800 per month + fees

■ 1 Bedroom ■ 1 Bathroom □ Furnished

Stunning apartment situated within a luxury development set in a calm and quiet sanctuary yet close to the transport of Holborn Tube Station (6 minute walk), Convent Garden (12 minute walk), Trafalgar Square (18 minute walk) and Leicester Square (19 minute walk)

## **Property features**

1 Bedroom Apartment | Bespoke Family Bathroom with both Shower and Bathtub | Open Plan Living Space | Fully Fitted Kitchen | furnished | EPC-B | 24-Hour Concierge, Swimming pool, sauna, steam, vitality pool | Walk in Wardrobe | Excellent Transport Links nearby | Nearby Lincoln Inn Fields