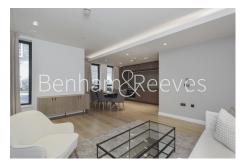

**Lincoln Square, Portugal Street, WC2A** 

£1,108 per week, £4,800 per month + fees

■ 1 Bedroom ■ 1 Bathroom □ Furnished

Stunning apartment situated within a luxury development set in a calm and quiet sanctuary yet close to the transport of Holborn Tube Station (6 minute walk), Convent Garden (12 minute walk), Trafalgar Square (18 minute walk) and Leicester Square (19 minute walk)

## **Property features**

1 Bedroom Apartment | Bespoke Family Bathroom with both Shower and Bathtub | Open Plan Living Space | Fully Fitted Kitchen | furnished | EPC-B | 24-Hour Concierge, Swimming pool, sauna, steam, vitality pool | Walk in Wardrobe | Excellent Transport Links nearby | Nearby Lincoln Inn Fields