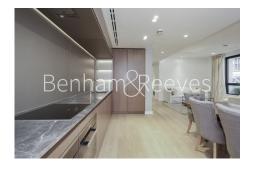

**Lincoln Square, Portugal Street, WC2A** 

£1,108 per week, £4,800 per month + fees

■ 1 Bedroom ■ 1 Bathroom □ Furnished

Stunning apartment situated within a luxury development set in a calm and quiet sanctuary yet close to the transport of Holborn Tube Station (6 minute walk), Convent Garden (12 minute walk), Trafalgar Square (18 minute walk) and Leicester Square (19 minute walk)

## **Property features**

1 Bedroom Apartment | Bespoke Family Bathroom with both Shower and Bathtub | Open Plan Living Space | Fully Fitted Kitchen | furnished | EPC-B | 24-Hour Concierge, Swimming pool, sauna, steam, vitality pool | Walk in Wardrobe | Excellent Transport Links nearby | Nearby Lincoln Inn Fields