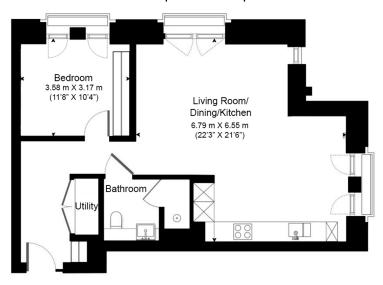

## Total Gross Internal Area 65 Sg/m - 701 Sg/ft

Floor Plan measurements are approximate and are for illustrative purposes only. While we do not doubt the floor plans accuracy, we make no guarantee, warranty or representation as to the accuracy and completeness of the floor plan.