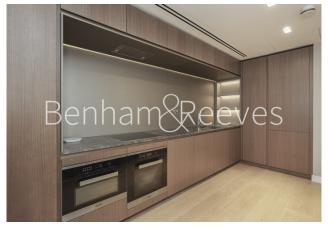

## **Property features**

1 Bedroom Apartment | Bespoke Family Bathroom with both Shower and Bathtub | Open Plan Living Space | Fully Fitted Kitchen | furnished | EPC-B | 24-Hour Concierge, Swimming pool, sauna, steam, vitality pool | Walk in Wardrobe | Excellent Transport Links nearby | Nearby Lincoln Inn Fields