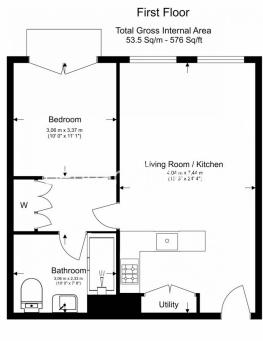

## Lincoln Square, Portugal Street, WC2A

£1,108 per week, £4,800 per month + fees

www.benhams.com

Floor Plan measurements are approximate and are for illustrative purposes only. While we do not doubt the floor plans accuracy, we make no guarantee, warranty or representation as to the accuracy and completeness of the floor plan.