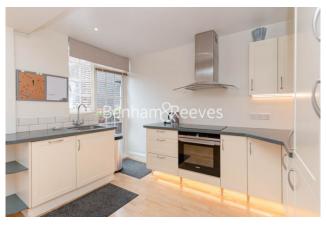

**Greenhill, Prince Arthur Road, NW3** 

£692 per week, £2,999 per month + fees

■ 2 Bedrooms ■ 1 Bathroom ■ Furnished

This beautifully presented furnished 4th floor apartment, with lift access and parking, situated in a portered building in the heart of Hampstead. Ideally located a short walk from Hampstead Underground (Northern Line).

## **Property features**

High Specification | Wood floors | Well-proportioned throughout | Furnished | Porter | EPC-TBC | Parking | Open plan kitchen | Large bedrooms / Great storage | Hampstead underground Station