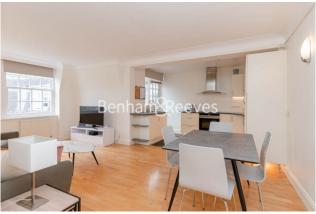

**Greenhill, Prince Arthur Road, NW3** 

£692 per week, £2,999 per month + fees

■ 2 Bedrooms ■ 1 Bathroom ■ Furnished

This beautifully presented furnished 4th floor apartment, with lift access and parking, situated in a portered building in the heart of Hampstead. Ideally located a short walk from Hampstead Underground (Northern Line).

## **Property features**

High Specification | Wood floors | Well-proportioned throughout | Furnished | Porter | EPC-TBC | Parking | Open plan kitchen | Large bedrooms / Great storage | Hampstead underground Station