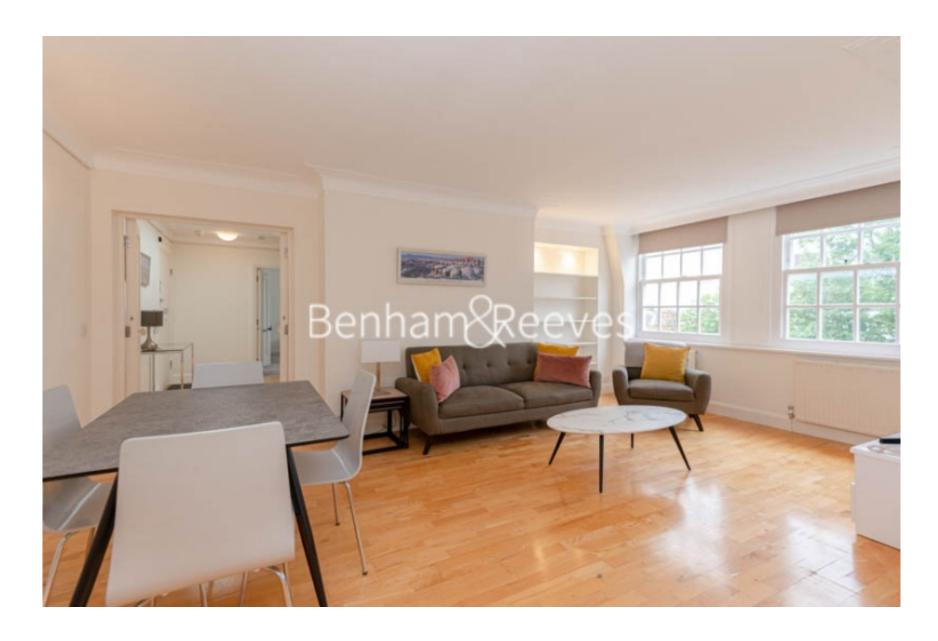

**Greenhill, Prince Arthur Road, NW3** 

£692 per week, £2,999 per month + fees

■ 2 Bedrooms ■ 1 Bathroom ■ Furnished

This beautifully presented furnished 4th floor apartment, with lift access and parking, situated in a portered building in the heart of Hampstead. Ideally located a short walk from Hampstead Underground (Northern Line).

## **Property features**

High Specification | Wood floors | Well-proportioned throughout | Furnished | Porter | EPC-TBC | Parking | Open plan kitchen | Large bedrooms / Great storage | Hampstead underground Station