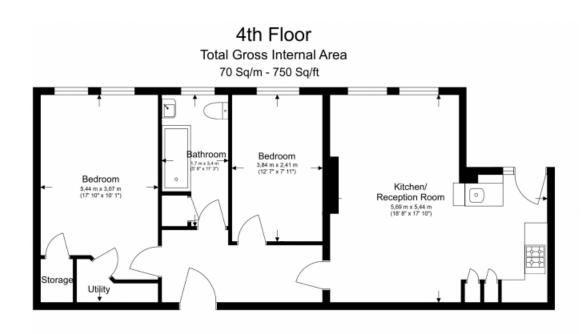

For more information about this property, please call our Hampstead branch on

020 7435 9681

www.benhams.com

£692 per week, £2,999 per month + fees

Floor Plan measurements are approximate and are for illustrative purposes only. While we do not doubt the floor plans accuracy, we make no guarantee, warranty or representation as to the accuracy and completeness of the floor plan.