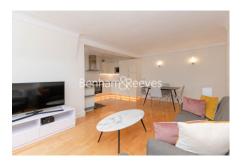

**Greenhill, Prince Arthur Road, NW3** 

£692 per week, £2,999 per month + fees

■ 2 Bedrooms ■ 1 Bathroom ■ Furnished

This beautifully presented furnished 4th floor apartment, with lift access and parking, situated in a portered building in the heart of Hampstead. Ideally located a short walk from Hampstead Underground (Northern Line).

## **Property features**

High Specification | Wood floors | Well-proportioned throughout | Furnished | Porter | EPC-TBC | Parking | Open plan kitchen | Large bedrooms / Great storage | Hampstead underground Station