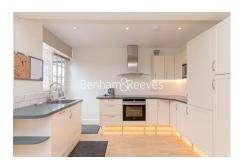

## **Property features**

High Specification | Wood floors | Well-proportioned throughout | Furnished | Porter | EPC-TBC | Parking | Open plan kitchen | Large bedrooms / Great storage | Hampstead underground Station