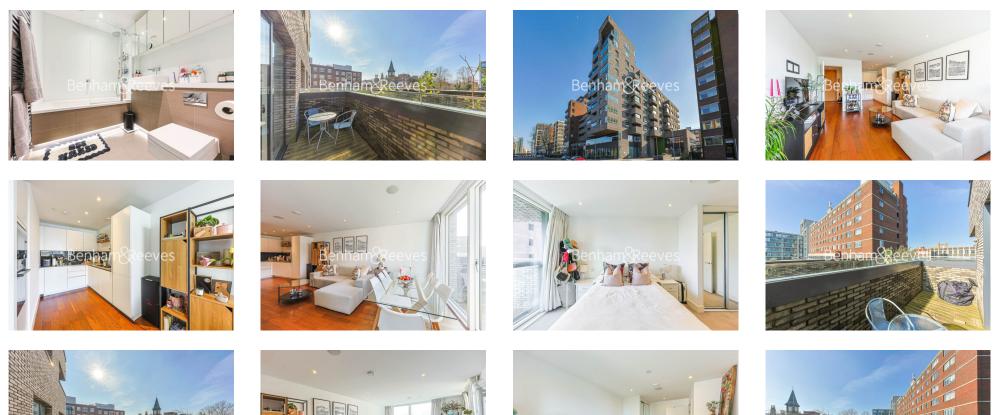

London Square, Putney, SW15

£531 per week, £2,300 per month + fees

### 🛋 1 Bedroom 🖼 1 Bathroom 🖽 Furnished

A contemporary 2nd floor apartment within walking distance of the River Thames. Excellent travel options in the form of East Putney Tube Station and Putney National Rail Station which are a short walk away.

### **Property features**

1 Bedroom | 1 Bathroom | Reception | Furnished | Fitted Kitchen | EPC-B | Private Balcony | 24 hour Security and Concierge Service | Nearby East Putney Tube Station

For more information about this property, please call our Hammersmith branch on