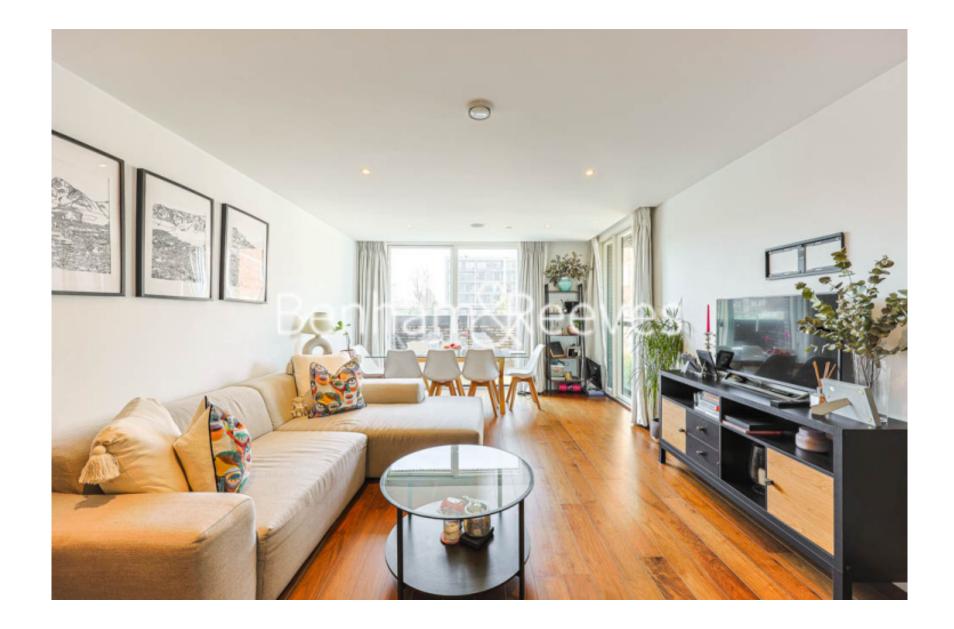

### 🛋 1 Bedroom 🖼 1 Bathroom 🖽 Furnished

A contemporary 2nd floor apartment within walking distance of the River Thames. Excellent travel options in the form of East Putney Tube Station and Putney National Rail Station which are a short walk away.

### **Property features**

1 Bedroom | 1 Bathroom | Reception | Furnished | Fitted Kitchen | EPC-B | Private Balcony | 24 hour Security and Concierge Service | Nearby East Putney Tube Station

For more information about this property, please call our Hammersmith branch on