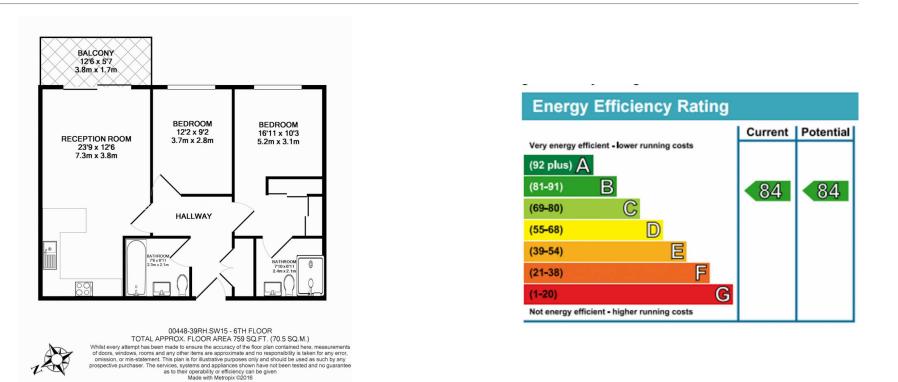

## 🛋 2 Bedrooms 🖼 2 Bathrooms 🕮 Furnished

A tastefully presented 6th floor apartment, with South facing balcony providing panoramic views, situated in a popular development in East Putney. Well located for East Putney Underground Station (District Line).

### **Property features**

2 Bedrooms | 2 Bathrooms | Reception | Furnished | Fitted Kitchen | EPC-B | Wood Floors | Close to Amenities | Nearby East Putney Station

For more information about this property, please call our Hammersmith branch on