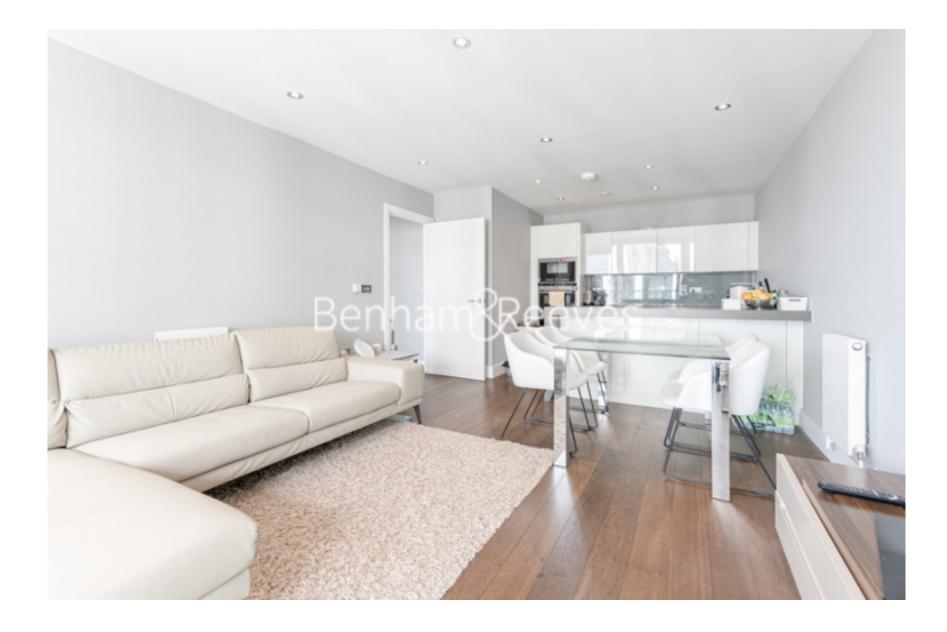

## Stamford Square, Putney, SW15

£635 per week, £2,752 per month + fees

## 🛋 2 Bedrooms 🖼 2 Bathrooms 🕮 Furnished

A tastefully presented 6th floor apartment, with South facing balcony providing panoramic views, situated in a popular development in East Putney. Well located for East Putney Underground Station (District Line).

### **Property features**

2 Bedrooms | 2 Bathrooms | Reception | Furnished | Fitted Kitchen | EPC-B | Wood Floors | Close to Amenities | Nearby East Putney Station

For more information about this property, please call our Hammersmith branch on