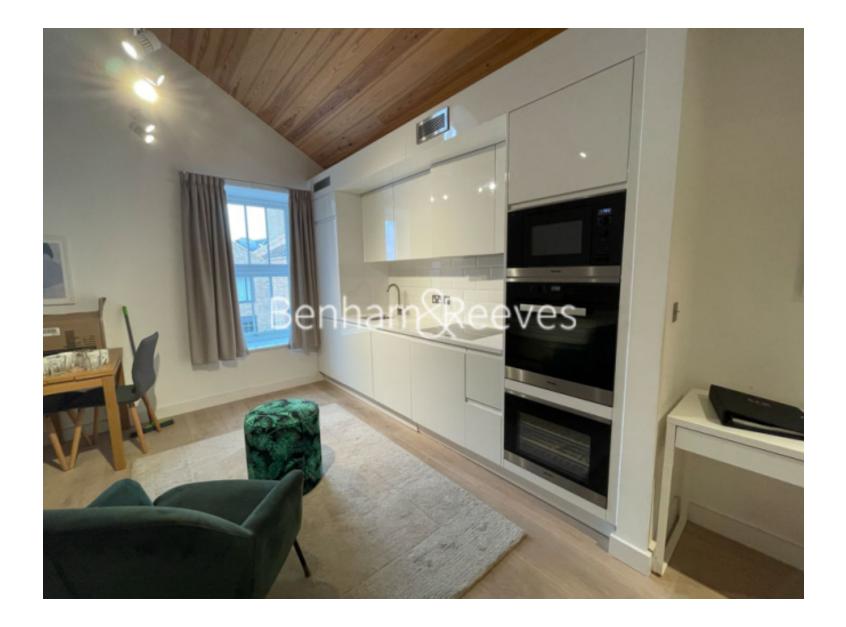

### 🛋 Studio 🖼 1 Bathroom 🕮 Furnished

A dramatic 2nd floor studio loft apartment situated in restored Grade II listed brewery in the heart of Wandsworth. Perfectly located across the road form Southside Shopping centre, a stones' throw from Wandsworth Town Station and a brief walk from East Putney Station.

### **Property features**

Studio Apartment with Built-in Wardrobes (2nd Floor) | Luxury Finished Bathroom with Large Rain-drop Shower | 24 Hr Concierge / 24 Hr Security / / Bars / Restaurants | Short walk to buses and train station | 1 x Storage Room / Long Hallway / Double Glazing | EPC-C | Few minutes walk from Southside shopping mall | Wooden Flooring throughout | High Quality Furnished | Ram Quarter is 0.3 miles from Wandsworth Town Station