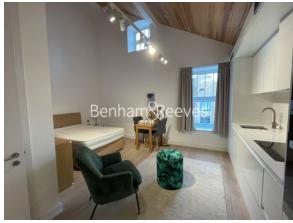

### 🛋 Studio 🖼 1 Bathroom 🕮 Furnished

A dramatic 2nd floor studio loft apartment situated in restored Grade II listed brewery in the heart of Wandsworth. Perfectly located across the road form Southside Shopping centre, a stones' throw from Wandsworth Town Station and a brief walk from East Putney Station.

### **Property features**

Studio Apartment with Built-in Wardrobes (2nd Floor) | Luxury Finished Bathroom with Large Rain-drop Shower | 24 Hr Concierge / 24 Hr Security / / Bars / Restaurants | Short walk to buses and train station | 1 x Storage Room / Long Hallway / Double Glazing | EPC-C | Few minutes walk from Southside shopping mall | Wooden Flooring throughout | High Quality Furnished | Ram Quarter is 0.3 miles from Wandsworth Town Station