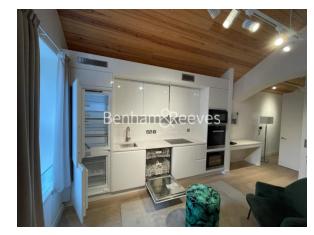

### 🛋 Studio 🖼 1 Bathroom 🕮 Furnished

A dramatic 2nd floor studio loft apartment situated in restored Grade II listed brewery in the heart of Wandsworth. Perfectly located across the road form Southside Shopping centre, a stones' throw from Wandsworth Town Station and a brief walk from East Putney Station.

### **Property features**

Studio Apartment with Built-in Wardrobes (2nd Floor) | Luxury Finished Bathroom with Large Rain-drop Shower | 24 Hr Concierge / 24 Hr Security / / Bars / Restaurants | Short walk to buses and train station | 1 x Storage Room / Long Hallway / Double Glazing | EPC-C | Few minutes walk from Southside shopping mall | Wooden Flooring throughout | High Quality Furnished | Ram Quarter is 0.3 miles from Wandsworth Town Station