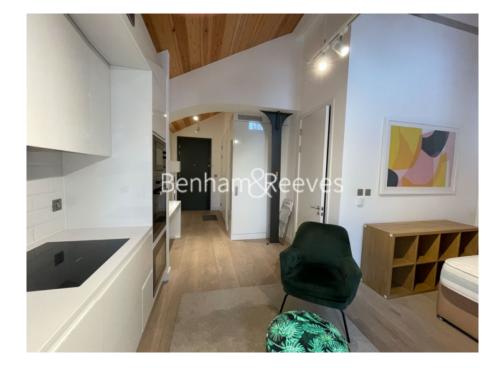

### **Bubbling Well Square, Ram Quarter, SW18**

£420 per week, £1,820 per month + fees

### 🛋 Studio 🖼 1 Bathroom 🕮 Furnished

A dramatic 2nd floor studio loft apartment situated in restored Grade II listed brewery in the heart of Wandsworth. Perfectly located across the road form Southside Shopping centre, a stones' throw from Wandsworth Town Station and a brief walk from East Putney Station.

### **Property features**

Studio Apartment with Built-in Wardrobes (2nd Floor) | Luxury Finished Bathroom with Large Rain-drop Shower | 24 Hr Concierge / 24 Hr Security / / Bars / Restaurants | Short walk to buses and train station | 1 x Storage Room / Long Hallway / Double Glazing | EPC-C | Few minutes walk from Southside shopping mall | Wooden Flooring throughout | High Quality Furnished | Ram Quarter is 0.3 miles from Wandsworth Town Station