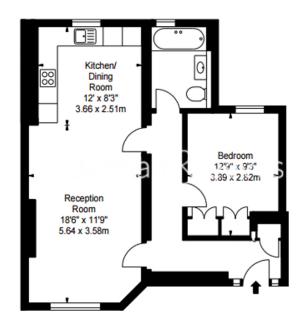

## **Property features**

1 Bedroom | 1 Bathroom | Reception | Furnished | Fitted Kitchen | EPC-C | 642 Sq Ft | Permit Parking | On Site Building Manager | Nearby Ravenscourt Park Tube Station

For more information about this property, please call our Hammersmith branch on