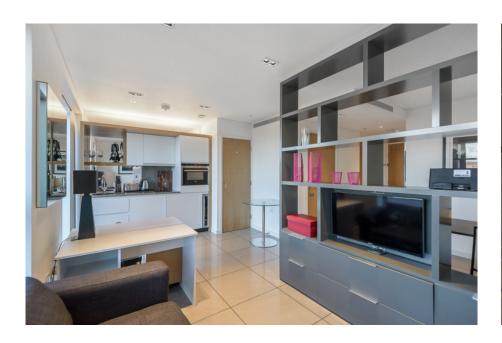

# Triton Tower, Regent's Park, NW1

£470 per week, £2,037 per month + fees

## ■ Studio ■ 1 Bathroom ■ Furnished

A smart studio apartment set in the recently completed, Triton Tower building in the popular Regents Place Estate. The property is walking distance to 3 tube stations and perfectly located for easy access to anywhere in central London .EPC-B

### **Property features**

Studio | Bathroom | Open Plan Reception | Furnished | Fitted Kitchen | EPC-B | Under floor Heating | Close to Central London | Warren Street Station

For more information about this property, please call our Hyde Park branch on