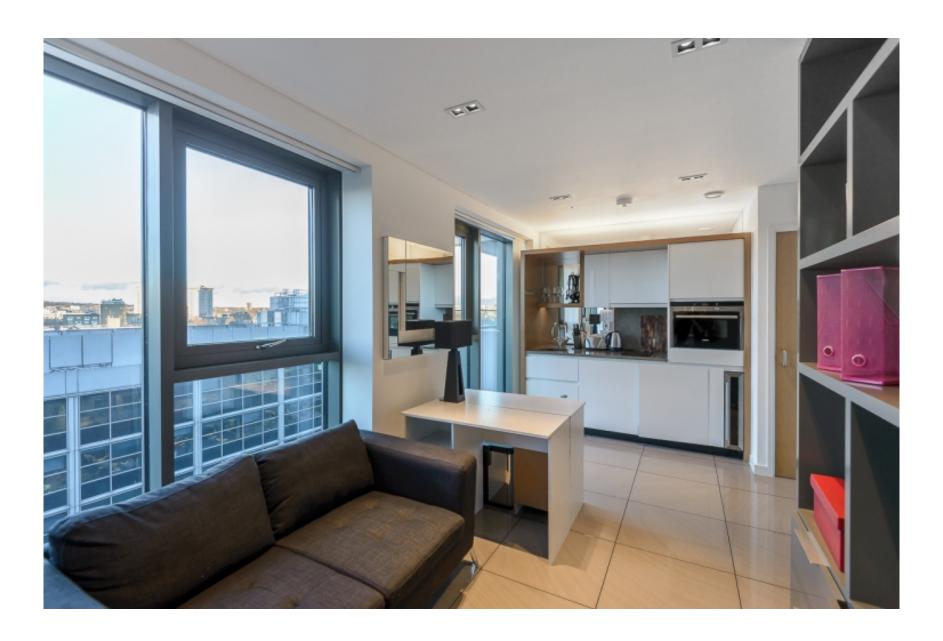

# Triton Tower, Regent's Park, NW1

£470 per week, £2,037 per month + fees

## ■ Studio ■ 1 Bathroom ■ Furnished

A smart studio apartment set in the recently completed, Triton Tower building in the popular Regents Place Estate. The property is walking distance to 3 tube stations and perfectly located for easy access to anywhere in central London .EPC-B

### **Property features**

Studio | Bathroom | Open Plan Reception | Furnished | Fitted Kitchen | EPC-B | Under floor Heating | Close to Central London | Warren Street Station

For more information about this property, please call our Hyde Park branch on