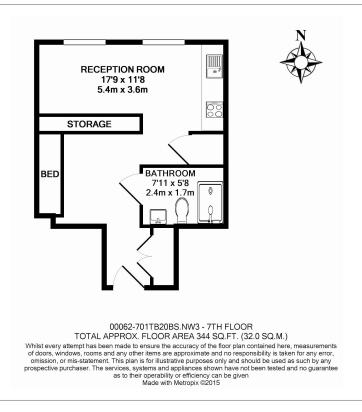

## ■ Studio ■ 1 Bathroom ■ Furnished

A smart studio apartment set in the recently completed, Triton Tower building in the popular Regents Place Estate. The property is walking distance to 3 tube stations and perfectly located for easy access to anywhere in central London .EPC-B

### **Property features**

Studio | Bathroom | Open Plan Reception | Furnished | Fitted Kitchen | EPC-B | Under floor Heating | Close to Central London | Warren Street Station

For more information about this property, please call our Hyde Park branch on