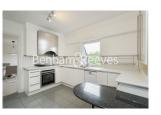

### **Property features**

3 Bedrooms Duplex Penthouse (3rd & 4th Floors with a Lift Ac | 4 x Marble Bathrooms (2 x EnSuite Bathrooms, 2 x Family Sho | L-Shape Reception Room with Dining Area (788 Sq Ft) | Fully Fitted Separate Kitchen Integrated with Well-Known App | Internal Area: 2068 Sq Ft / Unfurnished / Separate L | EPC- E | Spotlighting / Comfort Carpets & Marble Floors / Private Bal | Gas-Powered 24 hours Hot Water / Communal Heating / Large Sa | 2 x Valuable Allocated Underground Parking Space (1 included | Located inside the World Famous Regent's Park / Moment from