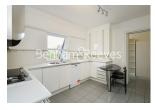

# ■ 3 Bedrooms ■ 4 Bathrooms □ Unfurnished

A rare 3-bedroom duplex penthouse (2068 Sq. Ft. internally) spanning the 3rd & 4th floors of a distinguished Grade I listed building. Located inside the world-famous Regent's Park and near the distinctive Baker Street and underground station. EPC-E.

### **Property features**

3 Bedrooms Duplex Penthouse (3rd & 4th Floors with a Lift Ac | 4 x Marble Bathrooms (2 x EnSuite Bathrooms, 2 x Family Sho | L-Shape Reception Room with Dining Area (788 Sq Ft) | Fully Fitted Separate Kitchen Integrated with Well-Known App | Internal Area: 2068 Sq Ft / Unfurnished / Separate L | EPC- E | Spotlighting / Comfort Carpets & Marble Floors / Private Bal | Gas-Powered 24 hours Hot Water / Communal Heating / Large Sa | 2 x Valuable Allocated Underground Parking Space (1 included | Located inside the World Famous Regent's Park / Moment from