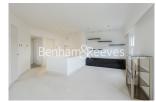

# ■ 3 Bedrooms ■ 4 Bathrooms □ Unfurnished

A rare 3-bedroom duplex penthouse (2068 Sq. Ft. internally) spanning the 3rd & 4th floors of a distinguished Grade I listed building. Located inside the world-famous Regent's Park and near the distinctive Baker Street and underground station. EPC-E.

### **Property features**

3 Bedrooms Duplex Penthouse (3rd & 4th Floors with a Lift Ac | 4 x Marble Bathrooms (2 x EnSuite Bathrooms, 2 x Family Sho | L-Shape Reception Room with Dining Area (788 Sq Ft) | Fully Fitted Separate Kitchen Integrated with Well-Known App | Internal Area: 2068 Sq Ft / Unfurnished / Separate L | EPC- E | Spotlighting / Comfort Carpets & Marble Floors / Private Bal | Gas-Powered 24 hours Hot Water / Communal Heating / Large Sa | 2 x Valuable Allocated Underground Parking Space (1 included | Located inside the World Famous Regent's Park / Moment from