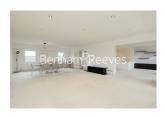

### **Property features**

3 Bedrooms Duplex Penthouse (3rd & 4th Floors with a Lift Ac | 4 x Marble Bathrooms (2 x EnSuite Bathrooms, 2 x Family Sho | L-Shape Reception Room with Dining Area (788 Sq Ft) | Fully Fitted Separate Kitchen Integrated with Well-Known App | Internal Area: 2068 Sq Ft / Unfurnished / Separate L | EPC- E | Spotlighting / Comfort Carpets & Marble Floors / Private Bal | Gas-Powered 24 hours Hot Water / Communal Heating / Large Sa | 2 x Valuable Allocated Underground Parking Space (1 included | Located inside the World Famous Regent's Park / Moment from