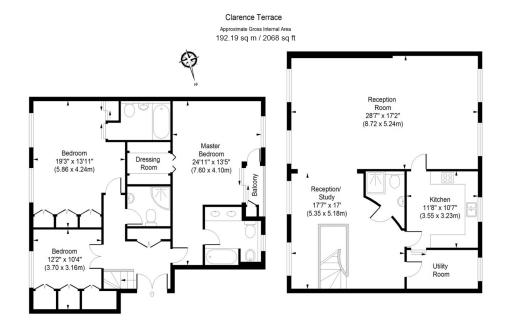

### **Property features**

3 Bedrooms Duplex Penthouse (3rd & 4th Floors with a Lift Ac | 4 x Marble Bathrooms (2 x EnSuite Bathrooms, 2 x Family Sho | L-Shape Reception Room with Dining Area (788 Sq Ft) | Fully Fitted Separate Kitchen Integrated with Well-Known App | Internal Area: 2068 Sq Ft / Unfurnished / Separate L | EPC- E | Spotlighting / Comfort Carpets & Marble Floors / Private Bal | Gas-Powered 24 hours Hot Water / Communal Heating / Large Sa | 2 x Valuable Allocated Underground Parking Space (1 included | Located inside the World Famous Regent's Park / Moment from

## Clarence Terrace, Regent's Park, NW1

£1,558 per week, £6,750 per month + fees

ILLUSTRATION FOR IDENTIFICATION PURPOSES ONLY

ALL MEASUREMENTS ARE MAXIMUM, AND INCLUDE WINDOW BAYS AND WARDROBES WHERE APPLICABLE THIS PLAN MUST NOT BE REPRODUCED BY ANY OTHER PERSON WITHOUT PERMISSION