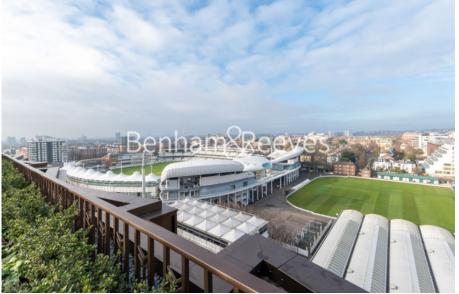

## 🛋 1 Bedroom 🖼 1 Bathroom 🕮 Furnished

An impeccable 1 double bedroom apartment (584 Sq Ft Internally) set on the 3rd floor of this sought-after luxury building. The property is located just a moment away from Regent's Park and close to the unique St John's Wood High Street and underground.

### **Property features**

1 Double Bedroom with Plenty Built-in Wardrobes (3rd Floor) | 1 Fully Marbled Luxury Bathrooms with Brass Fixtures | Double Reception Room with Dining Area and Large Windows | Contemporary Open-Plan Fitted Kitchen with Appliances | Internal Area: 584 Sq Ft Internally /Fully Furnished | EPC-B | Good Size Hallway / Storage Room / Private Balcony (43 Sq Ft | Air Conditioning / Underfloor Heating / Air Ventilation | High Spec Gym / Swimming pool / Jacuzzi / Sauna | close to the unique St John's Wood High Street & underground