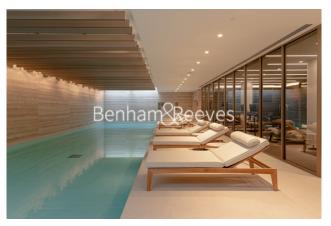

### **Property features**

1 Double Bedroom with Plenty Built-in Wardrobes (3rd Floor) | 1 Fully Marbled Luxury Bathrooms with Brass Fixtures | Double Reception Room with Dining Area and Large Windows | Contemporary Open-Plan Fitted Kitchen with Appliances | Internal Area: 584 Sq Ft Internally /Fully Furnished | EPC-B | Good Size Hallway / Storage Room / Private Balcony (43 Sq Ft | Air Conditioning / Underfloor Heating / Air Ventilation | High Spec Gym / Swimming pool / Jacuzzi / Sauna | close to the unique St John's Wood High Street & underground