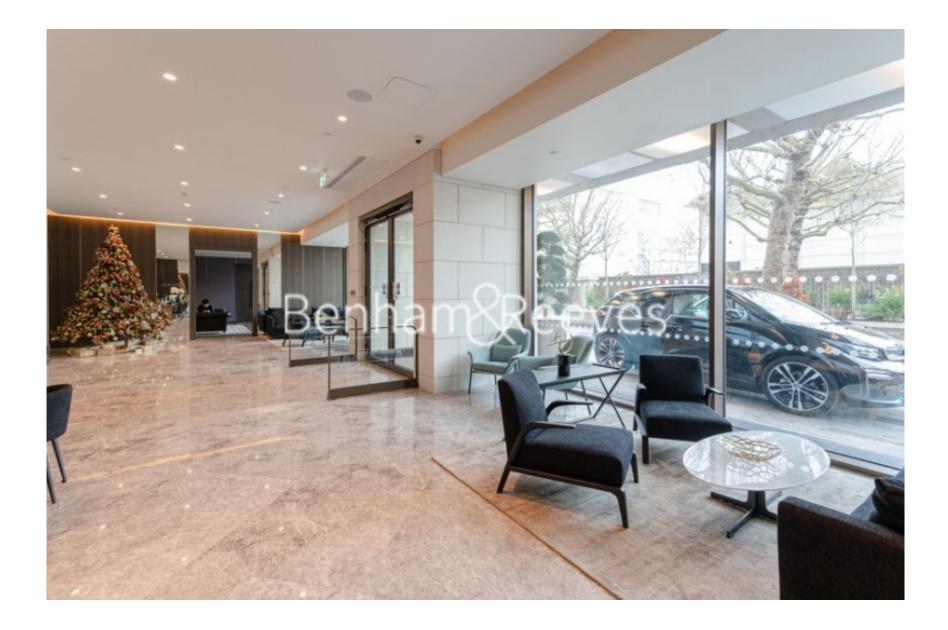

## 🛋 1 Bedroom 🖼 1 Bathroom 🕮 Furnished

An impeccable 1 double bedroom apartment (584 Sq Ft Internally) set on the 3rd floor of this sought-after luxury building. The property is located just a moment away from Regent's Park and close to the unique St John's Wood High Street and underground.

### **Property features**

1 Double Bedroom with Plenty Built-in Wardrobes (3rd Floor) | 1 Fully Marbled Luxury Bathrooms with Brass Fixtures | Double Reception Room with Dining Area and Large Windows | Contemporary Open-Plan Fitted Kitchen with Appliances | Internal Area: 584 Sq Ft Internally /Fully Furnished | EPC-B | Good Size Hallway / Storage Room / Private Balcony (43 Sq Ft | Air Conditioning / Underfloor Heating / Air Ventilation | High Spec Gym / Swimming pool / Jacuzzi / Sauna | close to the unique St John's Wood High Street & underground