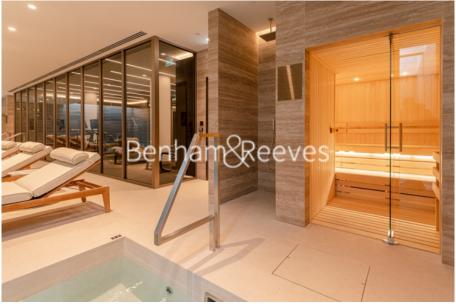

### **Property features**

1 Double Bedroom with Plenty Built-in Wardrobes (3rd Floor) | 1 Fully Marbled Luxury Bathrooms with Brass Fixtures | Double Reception Room with Dining Area and Large Windows | Contemporary Open-Plan Fitted Kitchen with Appliances | Internal Area: 584 Sq Ft Internally /Fully Furnished | EPC-B | Good Size Hallway / Storage Room / Private Balcony (43 Sq Ft | Air Conditioning / Underfloor Heating / Air Ventilation | High Spec Gym / Swimming pool / Jacuzzi / Sauna | close to the unique St John's Wood High Street & underground