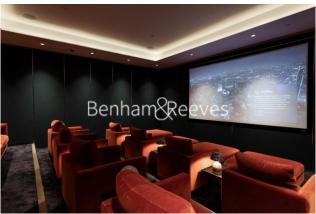

### **Property features**

1 Double Bedroom with Plenty Built-in Wardrobes (3rd Floor) | 1 Fully Marbled Luxury Bathrooms with Brass Fixtures | Double Reception Room with Dining Area and Large Windows | Contemporary Open-Plan Fitted Kitchen with Appliances | Internal Area: 584 Sq Ft Internally /Fully Furnished | EPC-B | Good Size Hallway / Storage Room / Private Balcony (43 Sq Ft | Air Conditioning / Underfloor Heating / Air Ventilation | High Spec Gym / Swimming pool / Jacuzzi / Sauna | close to the unique St John's Wood High Street & underground