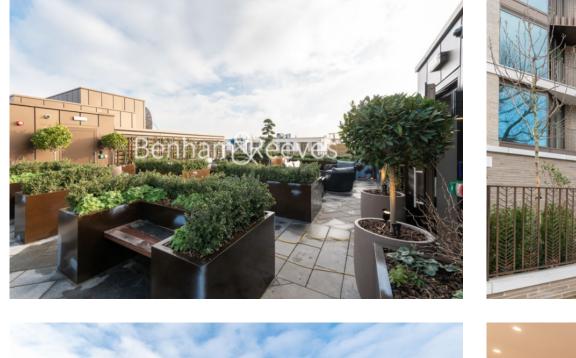

## 🛋 1 Bedroom 🖼 1 Bathroom 🕮 Furnished

An impeccable 1 double bedroom apartment (584 Sq Ft Internally) set on the 3rd floor of this sought-after luxury building. The property is located just a moment away from Regent's Park and close to the unique St John's Wood High Street and underground.

### **Property features**

1 Double Bedroom with Plenty Built-in Wardrobes (3rd Floor) | 1 Fully Marbled Luxury Bathrooms with Brass Fixtures | Double Reception Room with Dining Area and Large Windows | Contemporary Open-Plan Fitted Kitchen with Appliances | Internal Area: 584 Sq Ft Internally /Fully Furnished | EPC-B | Good Size Hallway / Storage Room / Private Balcony (43 Sq Ft | Air Conditioning / Underfloor Heating / Air Ventilation | High Spec Gym / Swimming pool / Jacuzzi / Sauna | close to the unique St John's Wood High Street & underground