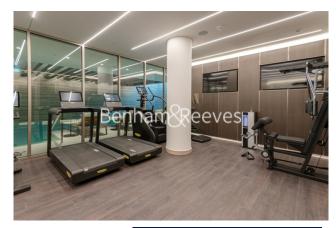

### **Property features**

1 Double Bedroom with Plenty Built-in Wardrobes (3rd Floor) | 1 Fully Marbled Luxury Bathrooms with Brass Fixtures | Double Reception Room with Dining Area and Large Windows | Contemporary Open-Plan Fitted Kitchen with Appliances | Internal Area: 584 Sq Ft Internally /Fully Furnished | EPC-B | Good Size Hallway / Storage Room / Private Balcony (43 Sq Ft | Air Conditioning / Underfloor Heating / Air Ventilation | High Spec Gym / Swimming pool / Jacuzzi / Sauna | close to the unique St John's Wood High Street & underground