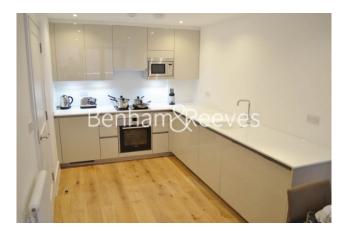

## Sandal House, Richmond, TW10

£427 per week, £1,850 per month + fees

## 🛋 1 Bedroom 🛛 🛱 1 Bathroom 🕮 Furnished

A tastefully presented one bedroom apartment set in Sandal House, a modern development on Wakefield Road close to local amenities and Richmond Park. The property features a functionally designed layout and neutral décor.

### **Property features**

Gated Parking | Interior Designed | Wood Floor | Double Storage | Modern Appliances | EPC-B | Local Amenities | Natural Light | Built In Wardrobe | Nearby Richmond Station

For more information about this property, please call our Kew branch on