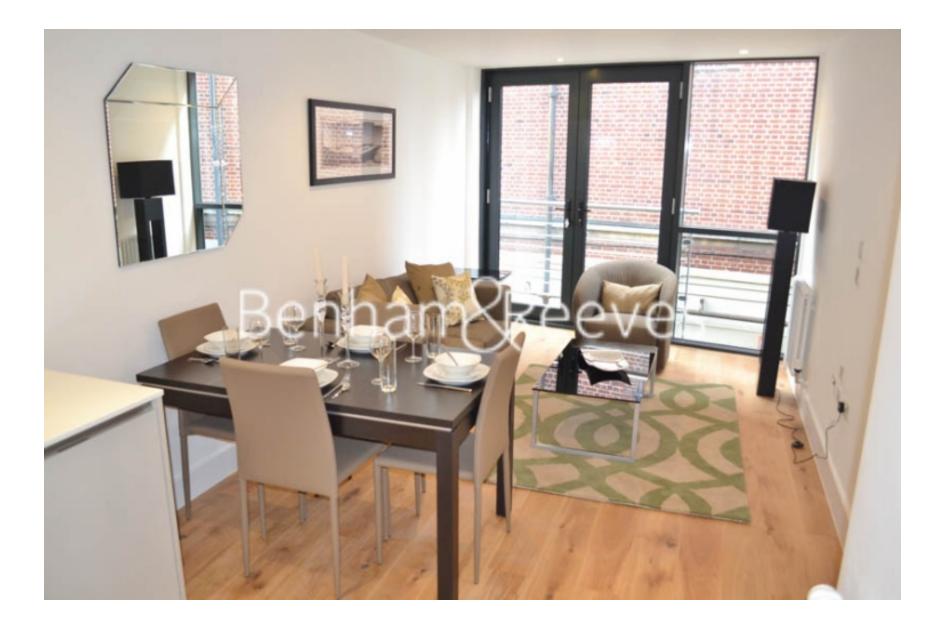

## Sandal House, Richmond, TW10

£427 per week, £1,850 per month + fees

## 🛋 1 Bedroom 🛛 🛱 1 Bathroom 🕮 Furnished

A tastefully presented one bedroom apartment set in Sandal House, a modern development on Wakefield Road close to local amenities and Richmond Park. The property features a functionally designed layout and neutral décor.

### **Property features**

Gated Parking | Interior Designed | Wood Floor | Double Storage | Modern Appliances | EPC-B | Local Amenities | Natural Light | Built In Wardrobe | Nearby Richmond Station

For more information about this property, please call our Kew branch on