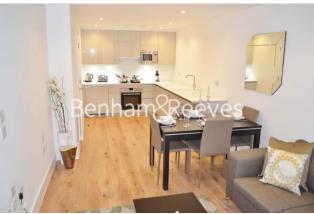

## Sandal House, Richmond, TW10

£427 per week, £1,850 per month + fees

## 🛋 1 Bedroom 🛛 🛱 1 Bathroom 🕮 Furnished

A tastefully presented one bedroom apartment set in Sandal House, a modern development on Wakefield Road close to local amenities and Richmond Park. The property features a functionally designed layout and neutral décor.

### **Property features**

Gated Parking | Interior Designed | Wood Floor | Double Storage | Modern Appliances | EPC-B | Local Amenities | Natural Light | Built In Wardrobe | Nearby Richmond Station

For more information about this property, please call our Kew branch on