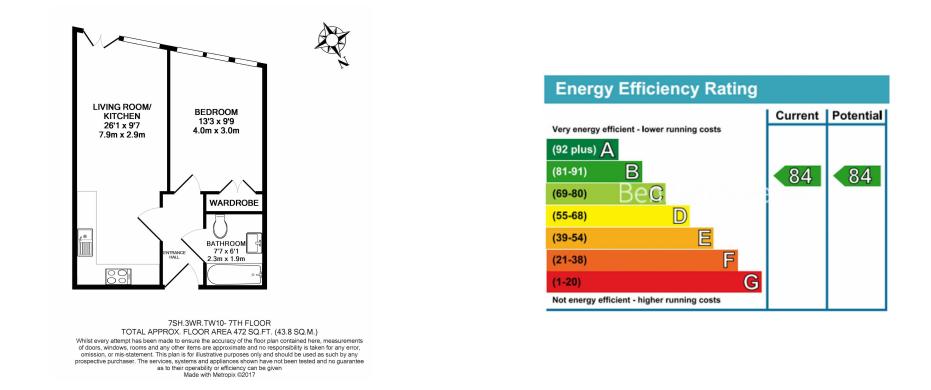

### **Property features**

Gated Parking | Interior Designed | Wood Floor | Double Storage | Modern Appliances | EPC-B | Local Amenities | Natural Light | Built In Wardrobe | Nearby Richmond Station

For more information about this property, please call our Kew branch on