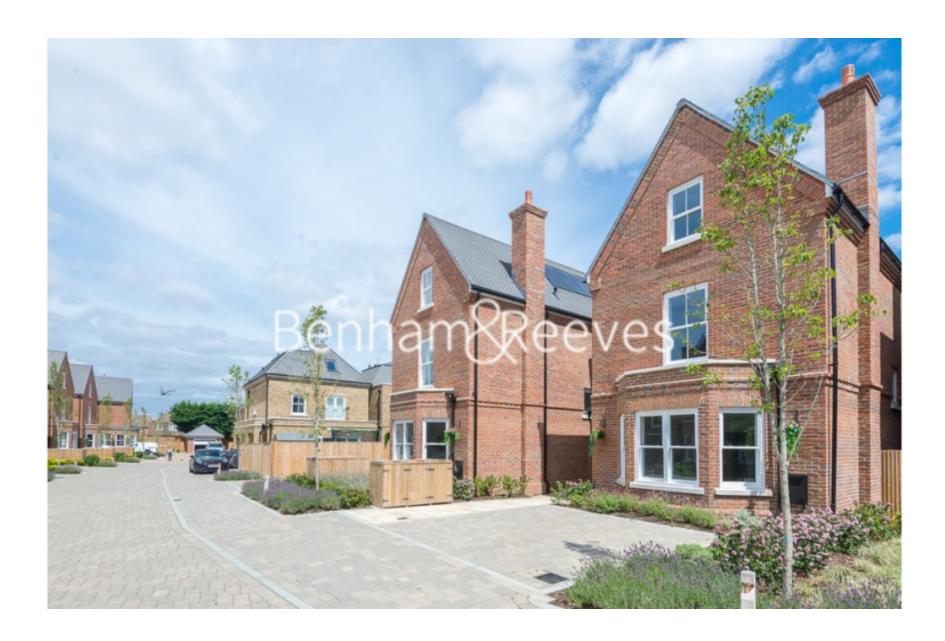

# **Richmond Chase, Richmond, TW10**

£1,500 per week, £6,500 per month + fees

□ 4 Bedrooms □ 4 Bathrooms □ Unfurnished

MODERN four bedroom (plus Study) DETACHED HOUSE set in the latest development Richmond Chase. The property lies nearby Richmond Park, minutes of its prestigious Ham Gate.

## **Property features**

Detached House | Private Garden | Off Street Parking For Two Cars | Solar Panel Power | Modern Kitchen | EPC-B | Underfloor Heating | Study Room | Wood Floors | Richmond Park

For more information about this property, please call our Kew branch on