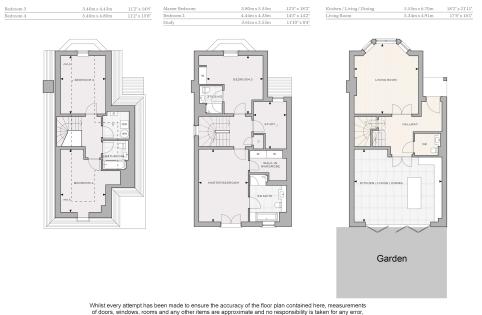

#### Approx gross internal area: 2100sq/ft - 195sq/m

of doors, windows, rooms and any other items are approximate and no responsibility is taken for any error, omission, or mis-statement. This plan is for illustrative purposes only and should be used as such by any prospective purchaser. The services, systems and appliances shown have not been tested and no guarantee as to their operability or efficiency can be given Made with Metropix @2016