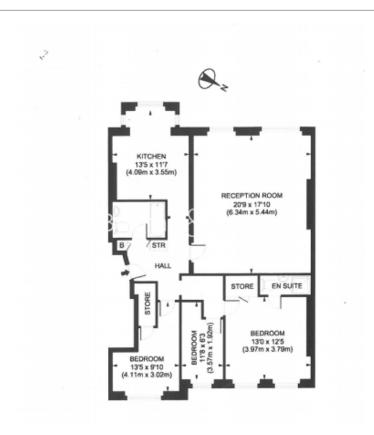

# **Portland Terrace, Richmond, TW9**

£1,039 per week, £4,502 per month + fees

### 

An expansive 1st floor apartment set in a handsome period semi-detached conversion located in the heart of Richmond, nearby local amenities, and Richmond Station (District Line) Overground and National Rail.

#### **Property features**

Views Over Richmond Green | White Stucco House | Wood Floors | Modern Kitchen | Bright Apartment | EPC-C | Local Amenities | Walking Distance To River Thames | Excellent Transport Links | Richmond Station