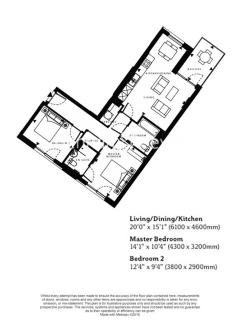

## Camden Courtyards, Rochester Place, Camden, NW1

**V1** www.benhams.com

£725 per week, £3,142 per month + fees

3rd Floor Approx gross internal area: 785sq/ft - 73sq/m