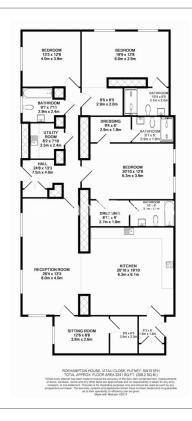

## **Property features**

3 Bedrooms | 4 Bathrooms | Reception room | Unfurnished | Grade I Listed Building | EPC-C | 2241 square feet | Allocated parking included | Large communal garden | Barnes Station (Zone 3)