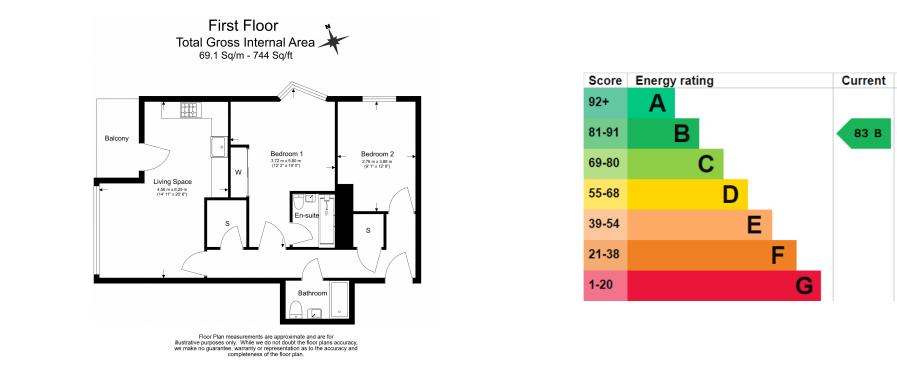

### **Property features**

24 Hour Concierge and CCTV Security | Communal roof terrace with amazing city views | In-built wardrobes | Bicycle storage available | Riverside Development | EPC-B | Modern and wooden flooring throughout | Fully integrated kitchen | Floor to Ceiling windows for maximum natural light | Short walk to Canada Water Station & Surrey Quays Overground

## Tavern Quay, Rope Street, SE16

£508 per week, £2,201 per month + fees

www.benhams.com

Potential

83 B