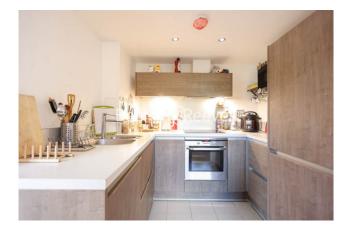

### **Property features**

Contemporary furnished 3 bed 2 bath flat | Open plan kitchen with fitted well known kitchen appliances | 24 hours concierge service with resident gymnasium | Concierge service | Overall spans out 1200 sqft | EPC-C | New development benefit | Moments to Woolwich DLR and Elizabeth line Cross Rail | Thames Clipper Pier and Elizabeth line Crossrail Station