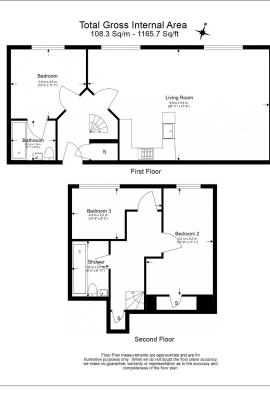

### 🛋 3 Bedrooms 🖼 2 Bathrooms 🖙 Furnished

A spacious apartment, with River views situated within a desirable Riverside development in Woolwich. The property is close to excellent transport links including the on-site Thames Clipper Pier and Elizabeth line Crossrail Station.

### **Property features**

Contemporary furnished 3 bed 2 bath flat | Open plan kitchen with fitted well known kitchen appliances | 24 hours concierge service with resident gymnasium | Concierge service | Overall spans out 1200 sqft | EPC-C | New development benefit | Moments to Woolwich DLR and Elizabeth line Cross Rail | Thames Clipper Pier and Elizabeth line Crossrail Station