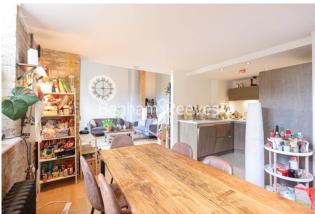

### 🛋 3 Bedrooms 🖼 2 Bathrooms 🖙 Furnished

A spacious apartment, with River views situated within a desirable Riverside development in Woolwich. The property is close to excellent transport links including the on-site Thames Clipper Pier and Elizabeth line Crossrail Station.

### **Property features**

Contemporary furnished 3 bed 2 bath flat | Open plan kitchen with fitted well known kitchen appliances | 24 hours concierge service with resident gymnasium | Concierge service | Overall spans out 1200 sqft | EPC-C | New development benefit | Moments to Woolwich DLR and Elizabeth line Cross Rail | Thames Clipper Pier and Elizabeth line Crossrail Station