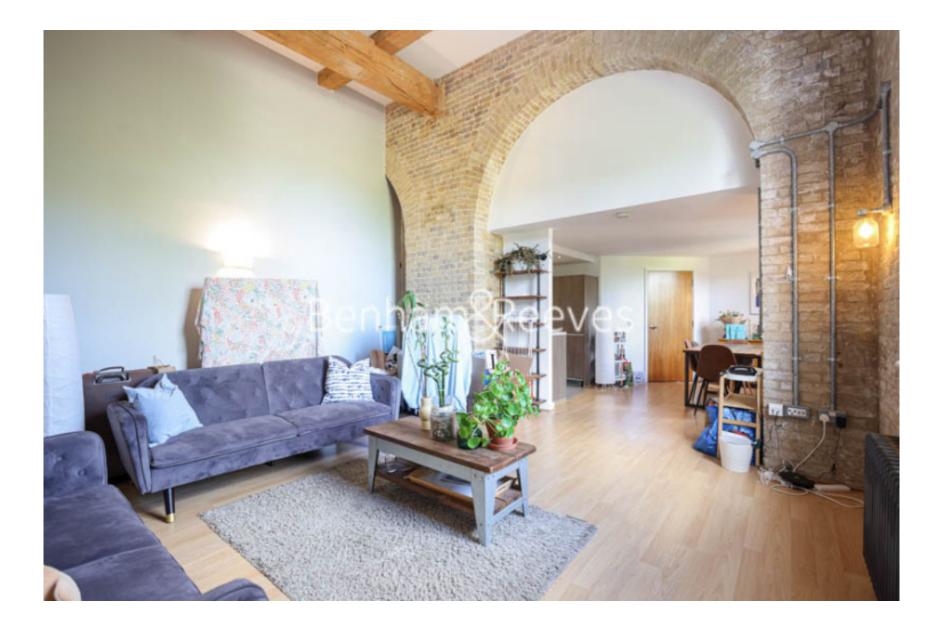

### 🛋 3 Bedrooms 🖼 2 Bathrooms 🖙 Furnished

A spacious apartment, with River views situated within a desirable Riverside development in Woolwich. The property is close to excellent transport links including the on-site Thames Clipper Pier and Elizabeth line Crossrail Station.

### **Property features**

Contemporary furnished 3 bed 2 bath flat | Open plan kitchen with fitted well known kitchen appliances | 24 hours concierge service with resident gymnasium | Concierge service | Overall spans out 1200 sqft | EPC-C | New development benefit | Moments to Woolwich DLR and Elizabeth line Cross Rail | Thames Clipper Pier and Elizabeth line Crossrail Station