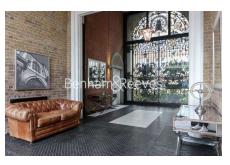

## ■ 1 Bedroom ■ 1 Bathroom □ Unfurnished

Rare opportunity to rent a duplex apartment in Foundry House, SE18, located within the Riverside Royal Arsenal development near to Wellington Park, benefits from bright and modern interiors with high ceilings and a spiral staircase with 24hr concierge and residents' gym on-site. PARKING INCLUDED

## **Property features**

Unfurnished 1 bed 1 bath duplex flat with additional toilet | Open Plan Kitchen with integrated Kitchen Appliances | Open Plan Large Reception with Dining Area / Large Windows | Internal Area: 831 SqFt | Resident Gymnasium and Concierge Service | EPC-D | Underground parking included | Close to local Amenities | Minutes to Woolwich DLR, Train and Elizabeth Line Cross Rail