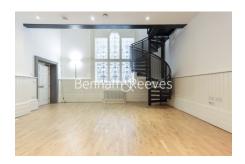

## ■ 1 Bedroom ■ 1 Bathroom □ Unfurnished

Rare opportunity to rent a duplex apartment in Foundry House, SE18, located within the Riverside Royal Arsenal development near to Wellington Park, benefits from bright and modern interiors with high ceilings and a spiral staircase with 24hr concierge and residents' gym on-site. PARKING INCLUDED

## **Property features**

Unfurnished 1 bed 1 bath duplex flat with additional toilet | Open Plan Kitchen with integrated Kitchen Appliances | Open Plan Large Reception with Dining Area / Large Windows | Internal Area: 831 SqFt | Resident Gymnasium and Concierge Service | EPC-D | Underground parking included | Close to local Amenities | Minutes to Woolwich DLR, Train and Elizabeth Line Cross Rail