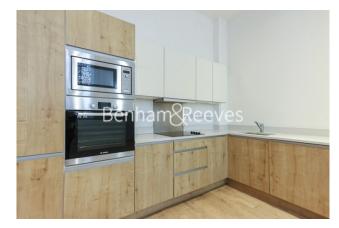

## **Property features**

Unfurnished 1 bed 1 bath duplex flat with additional toilet | Open Plan Kitchen with integrated Kitchen Appliances | Open Plan Large Reception with Dining Area / Large Windows | Internal Area: 831 SqFt | Resident Gymnasium and Concierge Service | EPC-D | Underground parking included | Close to local Amenities | Minutes to Woolwich DLR, Train and Elizabeth Line Cross Rail