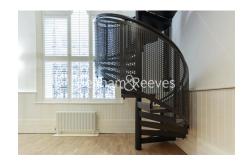

## ■ 1 Bedroom ■ 1 Bathroom □ Unfurnished

Rare opportunity to rent a duplex apartment in Foundry House, SE18, located within the Riverside Royal Arsenal development near to Wellington Park, benefits from bright and modern interiors with high ceilings and a spiral staircase with 24hr concierge and residents' gym on-site. PARKING INCLUDED

## **Property features**

Unfurnished 1 bed 1 bath duplex flat with additional toilet | Open Plan Kitchen with integrated Kitchen Appliances | Open Plan Large Reception with Dining Area / Large Windows | Internal Area: 831 SqFt | Resident Gymnasium and Concierge Service | EPC-D | Underground parking included | Close to local Amenities | Minutes to Woolwich DLR, Train and Elizabeth Line Cross Rail