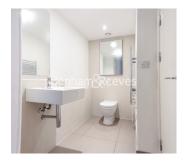

## **Property features**

Unfurnished 1 bed 1 bath duplex flat with additional toilet | Open Plan Kitchen with integrated Kitchen Appliances | Open Plan Large Reception with Dining Area / Large Windows | Internal Area: 831 SqFt | Resident Gymnasium and Concierge Service | EPC-D | Underground parking included | Close to local Amenities | Minutes to Woolwich DLR, Train and Elizabeth Line Cross Rail