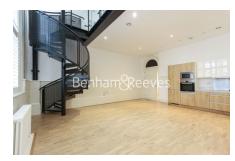

## ■ 1 Bedroom ■ 1 Bathroom □ Unfurnished

Rare opportunity to rent a duplex apartment in Foundry House, SE18, located within the Riverside Royal Arsenal development near to Wellington Park, benefits from bright and modern interiors with high ceilings and a spiral staircase with 24hr concierge and residents' gym on-site. PARKING INCLUDED

## **Property features**

Unfurnished 1 bed 1 bath duplex flat with additional toilet | Open Plan Kitchen with integrated Kitchen Appliances | Open Plan Large Reception with Dining Area / Large Windows | Internal Area: 831 SqFt | Resident Gymnasium and Concierge Service | EPC-D | Underground parking included | Close to local Amenities | Minutes to Woolwich DLR, Train and Elizabeth Line Cross Rail