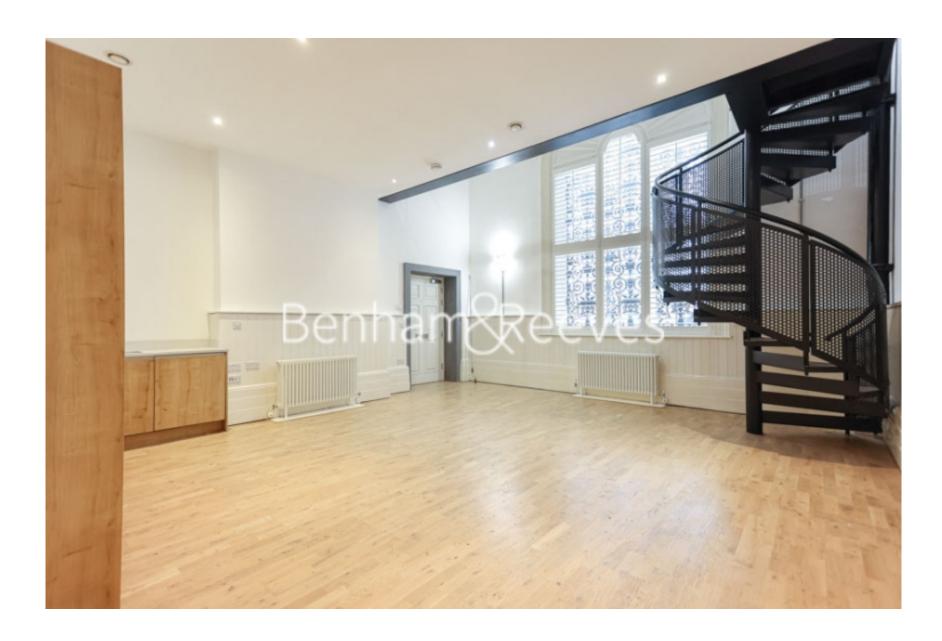

## ■ 1 Bedroom ■ 1 Bathroom □ Unfurnished

Rare opportunity to rent a duplex apartment in Foundry House, SE18, located within the Riverside Royal Arsenal development near to Wellington Park, benefits from bright and modern interiors with high ceilings and a spiral staircase with 24hr concierge and residents' gym on-site. PARKING INCLUDED

## **Property features**

Unfurnished 1 bed 1 bath duplex flat with additional toilet | Open Plan Kitchen with integrated Kitchen Appliances | Open Plan Large Reception with Dining Area / Large Windows | Internal Area: 831 SqFt | Resident Gymnasium and Concierge Service | EPC-D | Underground parking included | Close to local Amenities | Minutes to Woolwich DLR, Train and Elizabeth Line Cross Rail