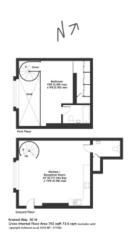

## ■ 1 Bedroom ■ 1 Bathroom □ Unfurnished

Rare opportunity to rent a duplex apartment in Foundry House, SE18, located within the Riverside Royal Arsenal development near to Wellington Park, benefits from bright and modern interiors with high ceilings and a spiral staircase with 24hr concierge and residents' gym on-site. PARKING INCLUDED

## **Property features**

Unfurnished 1 bed 1 bath duplex flat with additional toilet | Open Plan Kitchen with integrated Kitchen Appliances | Open Plan Large Reception with Dining Area / Large Windows | Internal Area: 831 SqFt | Resident Gymnasium and Concierge Service | EPC-D | Underground parking included | Close to local Amenities | Minutes to Woolwich DLR, Train and Elizabeth Line Cross Rail