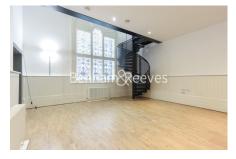

## ■ 1 Bedroom ■ 1 Bathroom □ Unfurnished

Rare opportunity to rent a duplex apartment in Foundry House, SE18, located within the Riverside Royal Arsenal development near to Wellington Park, benefits from bright and modern interiors with high ceilings and a spiral staircase with 24hr concierge and residents' gym on-site. PARKING INCLUDED

## **Property features**

Unfurnished 1 bed 1 bath duplex flat with additional toilet | Open Plan Kitchen with integrated Kitchen Appliances | Open Plan Large Reception with Dining Area / Large Windows | Internal Area: 831 SqFt | Resident Gymnasium and Concierge Service | EPC-D | Underground parking included | Close to local Amenities | Minutes to Woolwich DLR, Train and Elizabeth Line Cross Rail