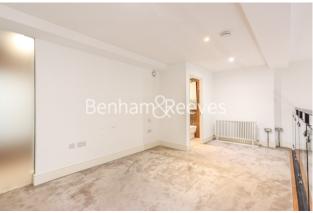

## **Property features**

Unfurnished 1 bed 1 bath duplex flat with additional toilet | Open Plan Kitchen with integrated Kitchen Appliances | Open Plan Large Reception with Dining Area / Large Windows | Internal Area: 831 SqFt | Resident Gymnasium and Concierge Service | EPC-D | Underground parking included | Close to local Amenities | Minutes to Woolwich DLR, Train and Elizabeth Line Cross Rail