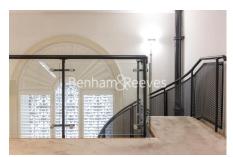

## ■ 1 Bedroom ■ 1 Bathroom □ Unfurnished

Rare opportunity to rent a duplex apartment in Foundry House, SE18, located within the Riverside Royal Arsenal development near to Wellington Park, benefits from bright and modern interiors with high ceilings and a spiral staircase with 24hr concierge and residents' gym on-site. PARKING INCLUDED

## **Property features**

Unfurnished 1 bed 1 bath duplex flat with additional toilet | Open Plan Kitchen with integrated Kitchen Appliances | Open Plan Large Reception with Dining Area / Large Windows | Internal Area: 831 SqFt | Resident Gymnasium and Concierge Service | EPC-D | Underground parking included | Close to local Amenities | Minutes to Woolwich DLR, Train and Elizabeth Line Cross Rail