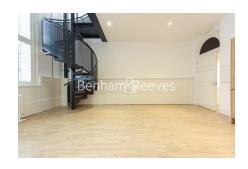

## ■ 1 Bedroom ■ 1 Bathroom □ Unfurnished

Rare opportunity to rent a duplex apartment in Foundry House, SE18, located within the Riverside Royal Arsenal development near to Wellington Park, benefits from bright and modern interiors with high ceilings and a spiral staircase with 24hr concierge and residents' gym on-site. PARKING INCLUDED

## **Property features**

Unfurnished 1 bed 1 bath duplex flat with additional toilet | Open Plan Kitchen with integrated Kitchen Appliances | Open Plan Large Reception with Dining Area / Large Windows | Internal Area: 831 SqFt | Resident Gymnasium and Concierge Service | EPC-D | Underground parking included | Close to local Amenities | Minutes to Woolwich DLR, Train and Elizabeth Line Cross Rail