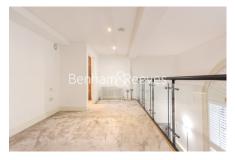

## ■ 1 Bedroom ■ 1 Bathroom □ Unfurnished

Rare opportunity to rent a duplex apartment in Foundry House, SE18, located within the Riverside Royal Arsenal development near to Wellington Park, benefits from bright and modern interiors with high ceilings and a spiral staircase with 24hr concierge and residents' gym on-site. PARKING INCLUDED

## **Property features**

Unfurnished 1 bed 1 bath duplex flat with additional toilet | Open Plan Kitchen with integrated Kitchen Appliances | Open Plan Large Reception with Dining Area / Large Windows | Internal Area: 831 SqFt | Resident Gymnasium and Concierge Service | EPC-D | Underground parking included | Close to local Amenities | Minutes to Woolwich DLR, Train and Elizabeth Line Cross Rail