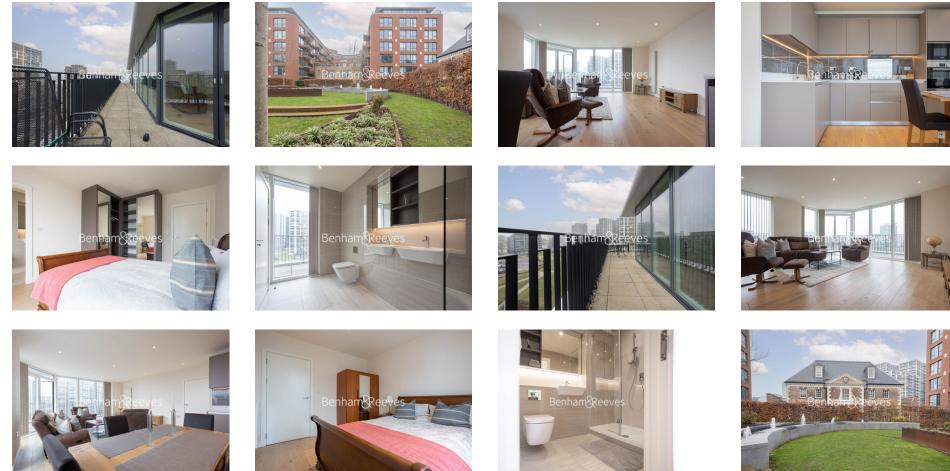

## 🛋 2 Bedrooms 🛛 🛱 2 Bathrooms 🕮 Furnished

A contemporary 6th floor spacious apartment, with a sizable private balcony, located within a popular Riverside development, with excellent on-site facilities, in the heart Woolwich. Close to an abundance of nearby travel stations. EPC-B

### **Property features**

2 Double Bedroom Apartment with Built in Wardrobe (6th Floor | Reception Room with Dining Area & Large Windows | Fully Fitted Integrated Kitchen with Well Known Appliances | Luxurious 2 Bathrooms (1 x En-Suite Shower Rooms &1 Family | Area: 950 SqFt /River View / Utility Room / Long Hallway | EPC-B | Quality Furnished / Balcony - Terrace (300 SqFt Additionally | Air Ventilation / Double Glaze Windows | Resident Swimming Pool, Spa, Gym, Cinema and Lounge | Minutes to Woolwich DLR and Elizabeth Line Cross Rail