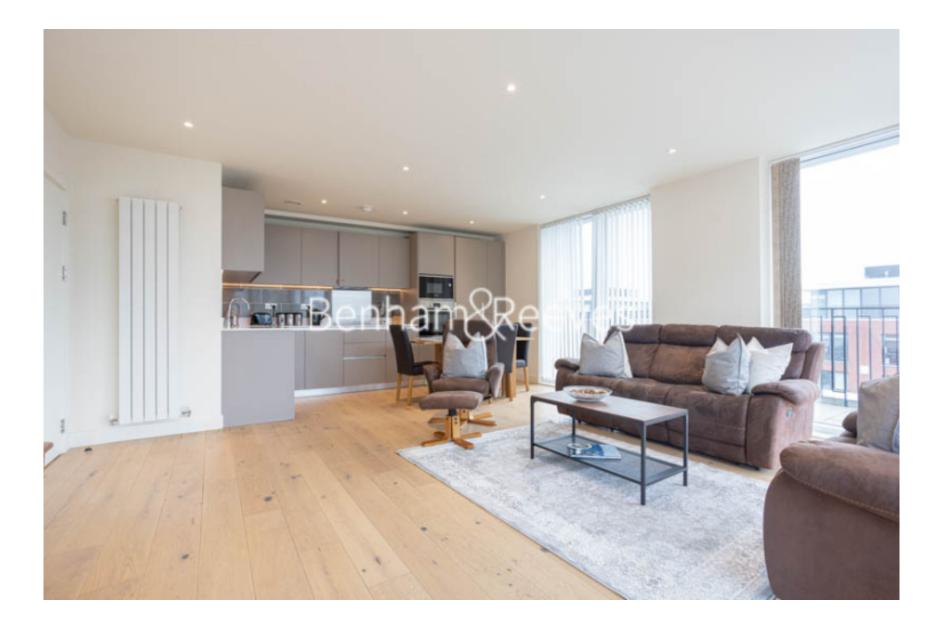

## 🛋 2 Bedrooms 🛛 🛱 2 Bathrooms 🕮 Furnished

A contemporary 6th floor spacious apartment, with a sizable private balcony, located within a popular Riverside development, with excellent on-site facilities, in the heart Woolwich. Close to an abundance of nearby travel stations. EPC-B

### **Property features**

2 Double Bedroom Apartment with Built in Wardrobe (6th Floor | Reception Room with Dining Area & Large Windows | Fully Fitted Integrated Kitchen with Well Known Appliances | Luxurious 2 Bathrooms (1 x En-Suite Shower Rooms &1 Family | Area: 950 SqFt /River View / Utility Room / Long Hallway | EPC-B | Quality Furnished / Balcony - Terrace (300 SqFt Additionally | Air Ventilation / Double Glaze Windows | Resident Swimming Pool, Spa, Gym, Cinema and Lounge | Minutes to Woolwich DLR and Elizabeth Line Cross Rail