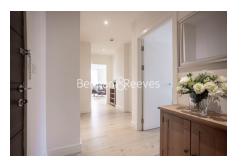

## 🛋 2 Bedrooms 🛛 🛱 2 Bathrooms 🕮 Furnished

A contemporary 6th floor spacious apartment, with a sizable private balcony, located within a popular Riverside development, with excellent on-site facilities, in the heart Woolwich. Close to an abundance of nearby travel stations. EPC-B

### **Property features**

2 Double Bedroom Apartment with Built in Wardrobe (6th Floor | Reception Room with Dining Area & Large Windows | Fully Fitted Integrated Kitchen with Well Known Appliances | Luxurious 2 Bathrooms (1 x En-Suite Shower Rooms &1 Family | Area: 950 SqFt /River View / Utility Room / Long Hallway | EPC-B | Quality Furnished / Balcony - Terrace (300 SqFt Additionally | Air Ventilation / Double Glaze Windows | Resident Swimming Pool, Spa, Gym, Cinema and Lounge | Minutes to Woolwich DLR and Elizabeth Line Cross Rail