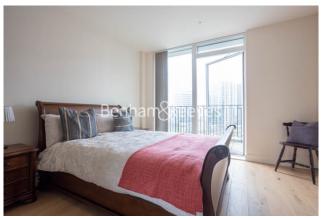

### **Property features**

2 Double Bedroom Apartment with Built in Wardrobe (6th Floor | Reception Room with Dining Area & Large Windows | Fully Fitted Integrated Kitchen with Well Known Appliances | Luxurious 2 Bathrooms (1 x En-Suite Shower Rooms &1 Family | Area: 950 SqFt /River View / Utility Room / Long Hallway | EPC-B | Quality Furnished / Balcony - Terrace (300 SqFt Additionally | Air Ventilation / Double Glaze Windows | Resident Swimming Pool, Spa, Gym, Cinema and Lounge | Minutes to Woolwich DLR and Elizabeth Line Cross Rail