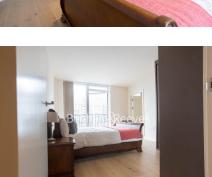

## 🛋 2 Bedrooms 🛛 🛱 2 Bathrooms 🕮 Furnished

A contemporary 6th floor spacious apartment, with a sizable private balcony, located within a popular Riverside development, with excellent on-site facilities, in the heart Woolwich. Close to an abundance of nearby travel stations. EPC-B

### **Property features**

2 Double Bedroom Apartment with Built in Wardrobe (6th Floor | Reception Room with Dining Area & Large Windows | Fully Fitted Integrated Kitchen with Well Known Appliances | Luxurious 2 Bathrooms (1 x En-Suite Shower Rooms &1 Family | Area: 950 SqFt /River View / Utility Room / Long Hallway | EPC-B | Quality Furnished / Balcony - Terrace (300 SqFt Additionally | Air Ventilation / Double Glaze Windows | Resident Swimming Pool, Spa, Gym, Cinema and Lounge | Minutes to Woolwich DLR and Elizabeth Line Cross Rail