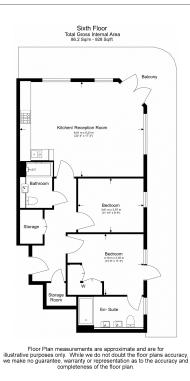

### **Property features**

2 Double Bedroom Apartment with Built in Wardrobe (6th Floor | Reception Room with Dining Area & Large Windows | Fully Fitted Integrated Kitchen with Well Known Appliances | Luxurious 2 Bathrooms (1 x En-Suite Shower Rooms &1 Family | Area: 950 SqFt /River View / Utility Room / Long Hallway | EPC-B | Quality Furnished / Balcony - Terrace (300 SqFt Additionally | Air Ventilation / Double Glaze Windows | Resident Swimming Pool, Spa, Gym, Cinema and Lounge | Minutes to Woolwich DLR and Elizabeth Line Cross Rail