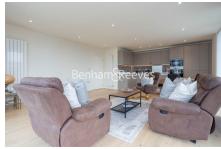

## 🛋 2 Bedrooms 🛛 🛱 2 Bathrooms 🕮 Furnished

A contemporary 6th floor spacious apartment, with a sizable private balcony, located within a popular Riverside development, with excellent on-site facilities, in the heart Woolwich. Close to an abundance of nearby travel stations. EPC-B

### **Property features**

2 Double Bedroom Apartment with Built in Wardrobe (6th Floor | Reception Room with Dining Area & Large Windows | Fully Fitted Integrated Kitchen with Well Known Appliances | Luxurious 2 Bathrooms (1 x En-Suite Shower Rooms &1 Family | Area: 950 SqFt /River View / Utility Room / Long Hallway | EPC-B | Quality Furnished / Balcony - Terrace (300 SqFt Additionally | Air Ventilation / Double Glaze Windows | Resident Swimming Pool, Spa, Gym, Cinema and Lounge | Minutes to Woolwich DLR and Elizabeth Line Cross Rail