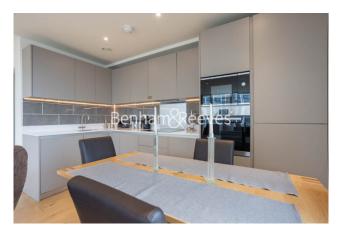

### **Property features**

2 Double Bedroom Apartment with Built in Wardrobe (6th Floor | Reception Room with Dining Area & Large Windows | Fully Fitted Integrated Kitchen with Well Known Appliances | Luxurious 2 Bathrooms (1 x En-Suite Shower Rooms &1 Family | Area: 950 SqFt /River View / Utility Room / Long Hallway | EPC-B | Quality Furnished / Balcony - Terrace (300 SqFt Additionally | Air Ventilation / Double Glaze Windows | Resident Swimming Pool, Spa, Gym, Cinema and Lounge | Minutes to Woolwich DLR and Elizabeth Line Cross Rail