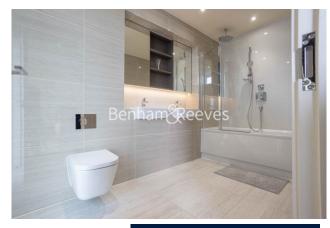

### **Property features**

2 Double Bedroom Apartment with Built in Wardrobe (6th Floor | Reception Room with Dining Area & Large Windows | Fully Fitted Integrated Kitchen with Well Known Appliances | Luxurious 2 Bathrooms (1 x En-Suite Shower Rooms &1 Family | Area: 950 SqFt /River View / Utility Room / Long Hallway | EPC-B | Quality Furnished / Balcony - Terrace (300 SqFt Additionally | Air Ventilation / Double Glaze Windows | Resident Swimming Pool, Spa, Gym, Cinema and Lounge | Minutes to Woolwich DLR and Elizabeth Line Cross Rail