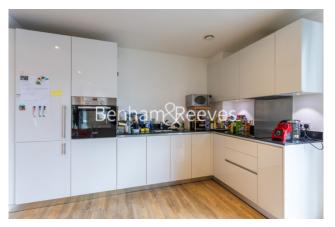

### **Property features**

Two Bedrooms | Two Bathrooms | Furnished 2 bed 2 bath located on the second floor | Open plan kitchen with integrated kitchen appliances | Ample storage space with large wardrobes | EPC-B | Private Balcony | CCTV security service with 24 hours concierge service | Close to Amenities | Moments to Woolwich Tube Station