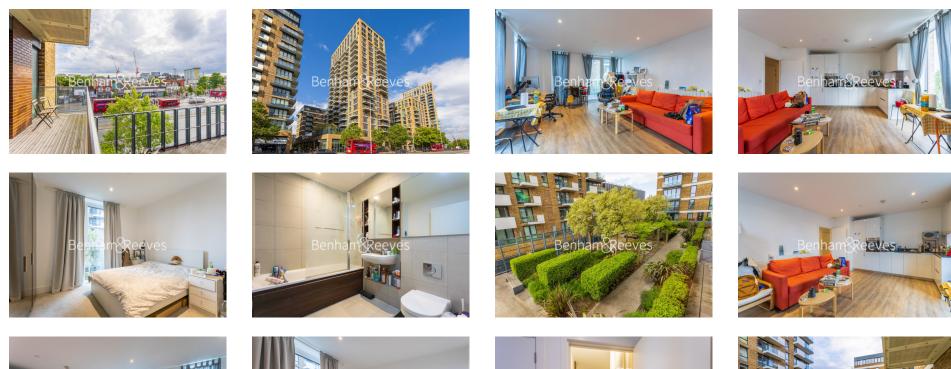

## 🛋 2 Bedrooms 🛛 🛱 2 Bathrooms 🕮 Furnished

A stylish luxury apartment situated in a highly desirable Riverside development. with a host of onsite amenities. East of Greenwich and adjacent to Woolwich Town Centre, a short stroll away, and offers excellent transport links.

### **Property features**

Two Bedrooms | Two Bathrooms | Furnished 2 bed 2 bath located on the second floor | Open plan kitchen with integrated kitchen appliances | Ample storage space with large wardrobes | EPC-B | Private Balcony | CCTV security service with 24 hours concierge service | Close to Amenities | Moments to Woolwich Tube Station