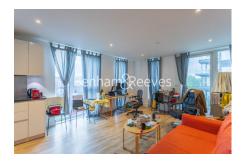

## 🛋 2 Bedrooms 🛛 🛱 2 Bathrooms 🕮 Furnished

A stylish luxury apartment situated in a highly desirable Riverside development. with a host of onsite amenities. East of Greenwich and adjacent to Woolwich Town Centre, a short stroll away, and offers excellent transport links.

### **Property features**

Two Bedrooms | Two Bathrooms | Furnished 2 bed 2 bath located on the second floor | Open plan kitchen with integrated kitchen appliances | Ample storage space with large wardrobes | EPC-B | Private Balcony | CCTV security service with 24 hours concierge service | Close to Amenities | Moments to Woolwich Tube Station