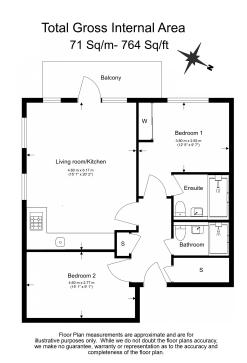

### **Property features**

Two Bedrooms | Two Bathrooms | Furnished 2 bed 2 bath located on the second floor | Open plan kitchen with integrated kitchen appliances | Ample storage space with large wardrobes | EPC-B | Private Balcony | CCTV security service with 24 hours concierge service | Close to Amenities | Moments to Woolwich Tube Station