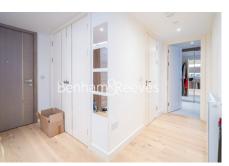

### **Property features**

2 x Double Bedrooms with large built-in Wardrobes | 1 x Luxury Bathrooms (1 En-suiteShower Rooms) | Open Plan Large Reception with Dining Area / Large Windows | Fully Fitted Kitchen Integrated with Well-Known Appliances | Bespoke Furnishing /Comfort Cooling / Underfloor Heating | EPC-B | Resident swimming pool, gymnasium, cinema and spa | Internal Area : 900 Sq Ft / Air Ventilation System | 24 Hours Concierge Service and 24 Hours CCTV security | Moment to tube line Woolwich station