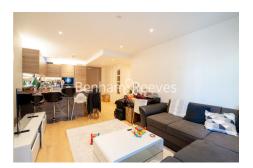

## 🛋 2 Bedrooms 🖼 2 Bathrooms 🖙 Furnished

Spacious contemporary furnished 13th floor apartment within a sought-after Riverside development. The property is only moments from Woolwich DLR station and the Woolwich Cross Rail station. EPC-B

### **Property features**

2 x Double Bedrooms with large built-in Wardrobes | 1 x Luxury Bathrooms (1 En-suiteShower Rooms) | Open Plan Large Reception with Dining Area / Large Windows | Fully Fitted Kitchen Integrated with Well-Known Appliances | Bespoke Furnishing /Comfort Cooling / Underfloor Heating | EPC-B | Resident swimming pool, gymnasium, cinema and spa | Internal Area : 900 Sq Ft / Air Ventilation System | 24 Hours Concierge Service and 24 Hours CCTV security | Moment to tube line Woolwich station