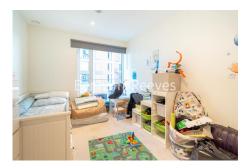

## 🛋 2 Bedrooms 🖼 2 Bathrooms 🖙 Furnished

Spacious contemporary furnished 13th floor apartment within a sought-after Riverside development. The property is only moments from Woolwich DLR station and the Woolwich Cross Rail station. EPC-B

### **Property features**

2 x Double Bedrooms with large built-in Wardrobes | 1 x Luxury Bathrooms (1 En-suiteShower Rooms) | Open Plan Large Reception with Dining Area / Large Windows | Fully Fitted Kitchen Integrated with Well-Known Appliances | Bespoke Furnishing /Comfort Cooling / Underfloor Heating | EPC-B | Resident swimming pool, gymnasium, cinema and spa | Internal Area : 900 Sq Ft / Air Ventilation System | 24 Hours Concierge Service and 24 Hours CCTV security | Moment to tube line Woolwich station