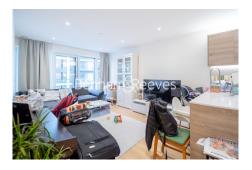

## 🛋 2 Bedrooms 🖼 2 Bathrooms 🖙 Furnished

Spacious contemporary furnished 13th floor apartment within a sought-after Riverside development. The property is only moments from Woolwich DLR station and the Woolwich Cross Rail station. EPC-B

### **Property features**

2 x Double Bedrooms with large built-in Wardrobes | 1 x Luxury Bathrooms (1 En-suiteShower Rooms) | Open Plan Large Reception with Dining Area / Large Windows | Fully Fitted Kitchen Integrated with Well-Known Appliances | Bespoke Furnishing /Comfort Cooling / Underfloor Heating | EPC-B | Resident swimming pool, gymnasium, cinema and spa | Internal Area : 900 Sq Ft / Air Ventilation System | 24 Hours Concierge Service and 24 Hours CCTV security | Moment to tube line Woolwich station