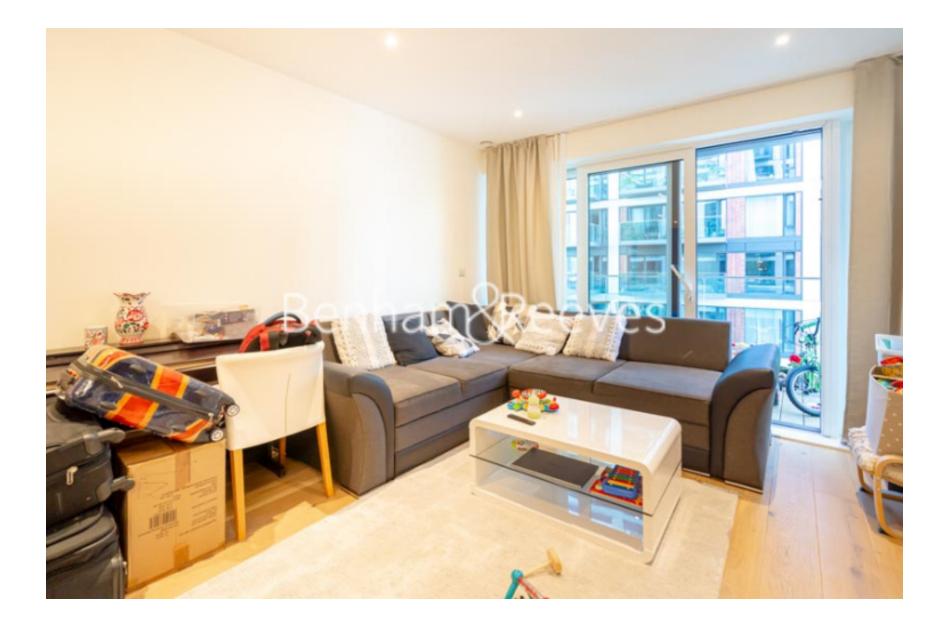

## 🛋 2 Bedrooms 🖼 2 Bathrooms 🖙 Furnished

Spacious contemporary furnished 13th floor apartment within a sought-after Riverside development. The property is only moments from Woolwich DLR station and the Woolwich Cross Rail station. EPC-B

### **Property features**

2 x Double Bedrooms with large built-in Wardrobes | 1 x Luxury Bathrooms (1 En-suiteShower Rooms) | Open Plan Large Reception with Dining Area / Large Windows | Fully Fitted Kitchen Integrated with Well-Known Appliances | Bespoke Furnishing /Comfort Cooling / Underfloor Heating | EPC-B | Resident swimming pool, gymnasium, cinema and spa | Internal Area : 900 Sq Ft / Air Ventilation System | 24 Hours Concierge Service and 24 Hours CCTV security | Moment to tube line Woolwich station