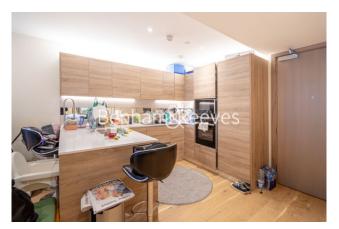

### **Property features**

2 x Double Bedrooms with large built-in Wardrobes | 1 x Luxury Bathrooms (1 En-suiteShower Rooms) | Open Plan Large Reception with Dining Area / Large Windows | Fully Fitted Kitchen Integrated with Well-Known Appliances | Bespoke Furnishing /Comfort Cooling / Underfloor Heating | EPC-B | Resident swimming pool, gymnasium, cinema and spa | Internal Area : 900 Sq Ft / Air Ventilation System | 24 Hours Concierge Service and 24 Hours CCTV security | Moment to tube line Woolwich station