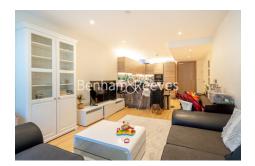

## 🛋 2 Bedrooms 🖼 2 Bathrooms 🖙 Furnished

Spacious contemporary furnished 13th floor apartment within a sought-after Riverside development. The property is only moments from Woolwich DLR station and the Woolwich Cross Rail station. EPC-B

### **Property features**

2 x Double Bedrooms with large built-in Wardrobes | 1 x Luxury Bathrooms (1 En-suiteShower Rooms) | Open Plan Large Reception with Dining Area / Large Windows | Fully Fitted Kitchen Integrated with Well-Known Appliances | Bespoke Furnishing /Comfort Cooling / Underfloor Heating | EPC-B | Resident swimming pool, gymnasium, cinema and spa | Internal Area : 900 Sq Ft / Air Ventilation System | 24 Hours Concierge Service and 24 Hours CCTV security | Moment to tube line Woolwich station