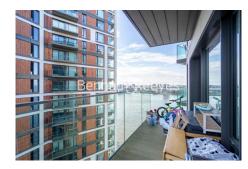

## 🛋 2 Bedrooms 🖼 2 Bathrooms 🖙 Furnished

Spacious contemporary furnished 13th floor apartment within a sought-after Riverside development. The property is only moments from Woolwich DLR station and the Woolwich Cross Rail station. EPC-B

### **Property features**

2 x Double Bedrooms with large built-in Wardrobes | 1 x Luxury Bathrooms (1 En-suiteShower Rooms) | Open Plan Large Reception with Dining Area / Large Windows | Fully Fitted Kitchen Integrated with Well-Known Appliances | Bespoke Furnishing /Comfort Cooling / Underfloor Heating | EPC-B | Resident swimming pool, gymnasium, cinema and spa | Internal Area : 900 Sq Ft / Air Ventilation System | 24 Hours Concierge Service and 24 Hours CCTV security | Moment to tube line Woolwich station