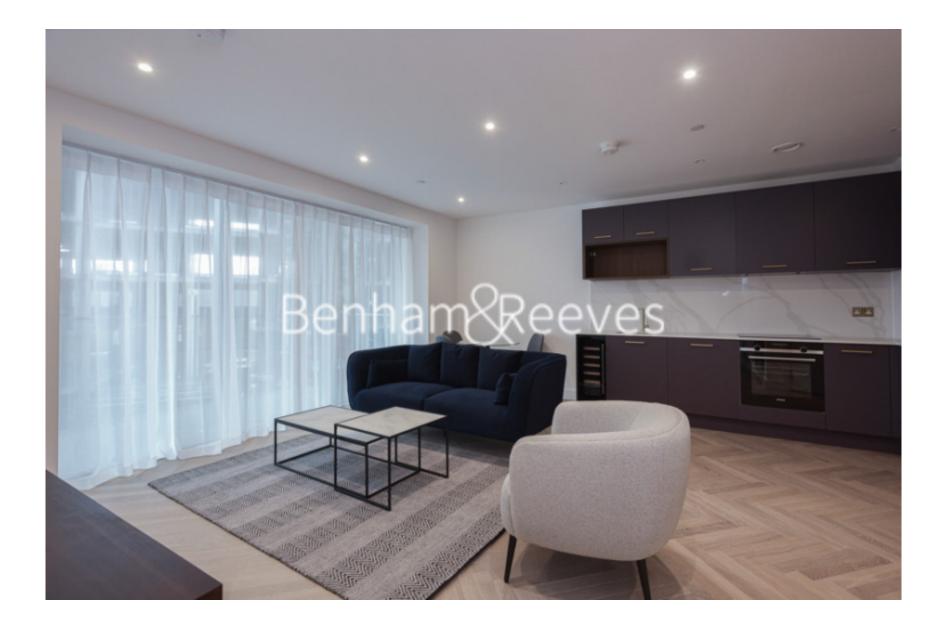

### **Property features**

1 x Double Bedroom with Large Built in Wardrobes | Open Plan Large Reception with Dining Area / Large Windows | Fully Fitted Kitchen Integrated with Well-Known Appliances | Air Ventilation / Central Heating / Private Balcony | Internal Area 560 Sq Ft / Large Storage Room | EPC-B | Contemporary 24 Hr Concierge / 24 Hr CCTV, Resident Lounge | Resident Swimming Pool, Gym, Spa and Cinema | Moments to Elizabeth Line Tube station