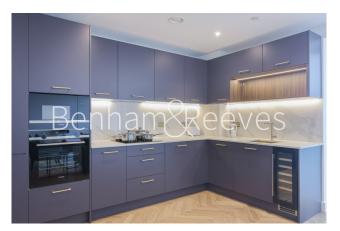

### **Property features**

Stunning 2 Bedroom Riverside Apartment | Spacious Private Balcony With Side River Views | Bright and Airy Spaces with Open Plan Layout | Dual Aspects with views of the River Thames | High Quality Specifications Including Integrated Siemens | EPC-B | Exclusive Access To West Quay's Private Landscaped | Swimming Pool, Gymnasium, Spa, Cinema and 24 hours | Basement Parking available on separate negitiation | Moments to Woolwich tube station