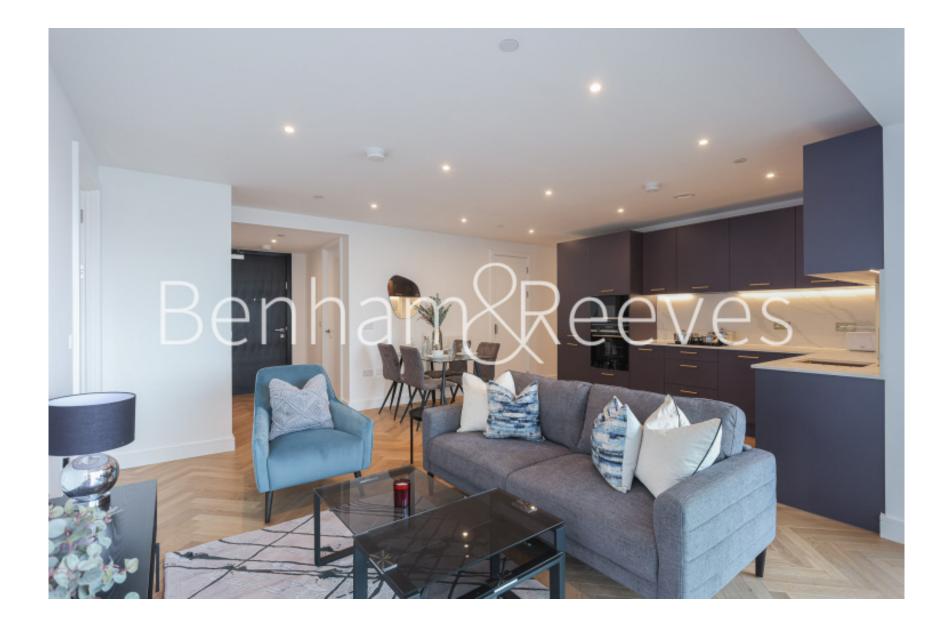

## 🛋 2 Bedrooms 🖼 2 Bathrooms 🕮 Furnished

Spacious apartment offering North/West aspects and side views of the River Thames situated within a magnificent development on the cusp of the River and four-acre Maribor Park. The new on-site Elizabeth Line station now open, journey times into the City, West and Heathrow Airport are faster than ever before.

### **Property features**

Stunning 2 Bedroom Riverside Apartment | Spacious Private Balcony With Side River Views | Bright and Airy Spaces with Open Plan Layout | Dual Aspects with views of the River Thames | High Quality Specifications Including Integrated Siemens | EPC-B | Exclusive Access To West Quay's Private Landscaped | Swimming Pool, Gymnasium, Spa, Cinema and 24 hours | Basement Parking available on separate negitiation | Moments to Woolwich tube station