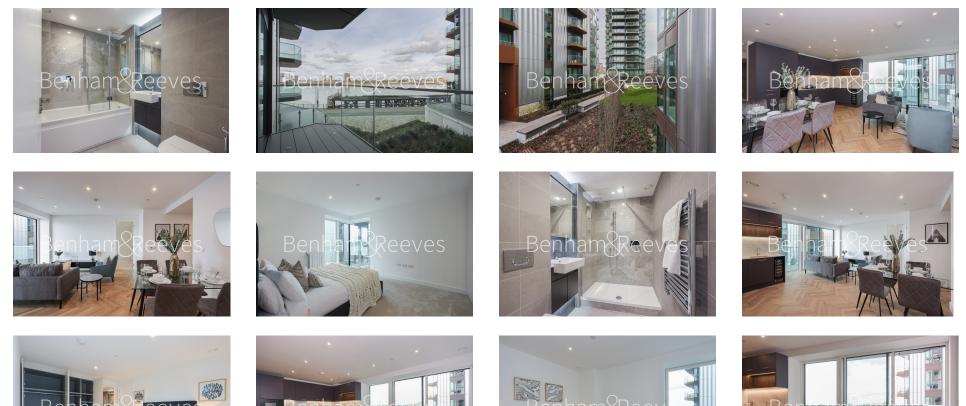

## 🛋 2 Bedrooms 🖼 2 Bathrooms 🕮 Furnished

Spacious apartment offering North/West aspects and side views of the River Thames situated within a magnificent development on the cusp of the River and four-acre Maribor Park. The new on-site Elizabeth Line station now open, journey times into the City, West and Heathrow Airport are faster than ever before.

### **Property features**

Stunning 2 Bedroom Riverside Apartment | Spacious Private Balcony With Side River Views | Bright and Airy Spaces with Open Plan Layout | Dual Aspects with views of the River Thames | High Quality Specifications Including Integrated Siemens | EPC-B | Exclusive Access To West Quay's Private Landscaped | Swimming Pool, Gymnasium, Spa, Cinema and 24 hours | Basement Parking available on separate negitiation | Moments to Woolwich tube station