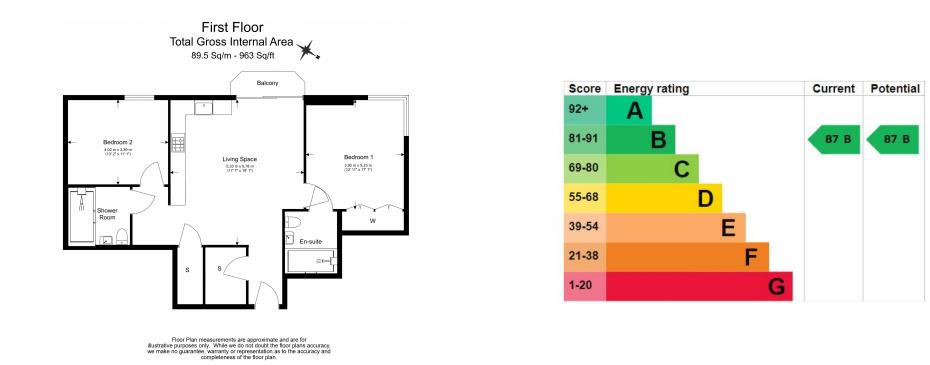

### **Property features**

Stunning 2 Bedroom Riverside Apartment | Spacious Private Balcony With Side River Views | Bright and Airy Spaces with Open Plan Layout | Dual Aspects with views of the River Thames | High Quality Specifications Including Integrated Siemens | EPC-B | Exclusive Access To West Quay's Private Landscaped | Swimming Pool, Gymnasium, Spa, Cinema and 24 hours | Basement Parking available on separate negitiation | Moments to Woolwich tube station