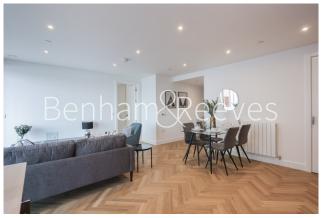

## 🛋 2 Bedrooms 🖼 2 Bathrooms 🕮 Furnished

Spacious apartment offering North/West aspects and side views of the River Thames situated within a magnificent development on the cusp of the River and four-acre Maribor Park. The new on-site Elizabeth Line station now open, journey times into the City, West and Heathrow Airport are faster than ever before.

### **Property features**

Stunning 2 Bedroom Riverside Apartment | Spacious Private Balcony With Side River Views | Bright and Airy Spaces with Open Plan Layout | Dual Aspects with views of the River Thames | High Quality Specifications Including Integrated Siemens | EPC-B | Exclusive Access To West Quay's Private Landscaped | Swimming Pool, Gymnasium, Spa, Cinema and 24 hours | Basement Parking available on separate negitiation | Moments to Woolwich tube station