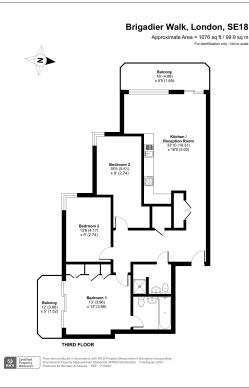

## Brigadier Walk, Royal Arsenal Riverside, SE18

£785 per week, £3,402 per month + fees

### 

Spacious 21st floor Penthouse apartment, offering North/West aspects and direct views of the River Thames, situated within a magnificent development on the cusp of the River and four-acre Maribor Park. The new on-site Elizabeth Line station offers quick journey times into the City, West and Heathrow Airport.

### **Property features**

3 Bedrooms | 2 Bathrooms | Enjoy direct river views, North West aspects | Access to West Quays communal gardens | Five star residents only fitness & well-being facilities | EPC-B | Residents will have access to a 24 hr Concierge service | Excellent on-site amenities, shops | Spread across 1,100 sq.ft | Moments to Elizabeth Line Station