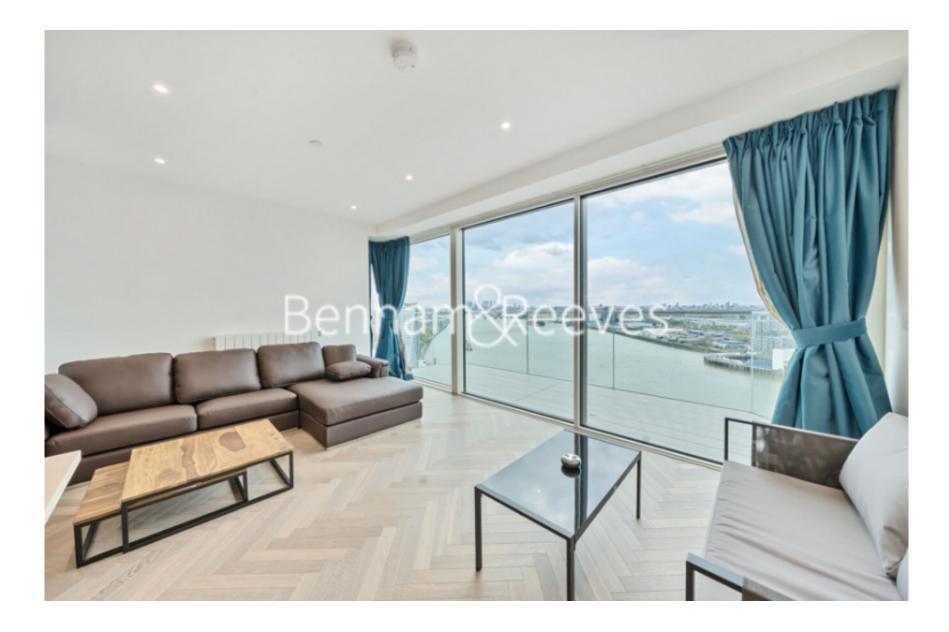

### 

Spacious 21st floor Penthouse apartment, offering North/West aspects and direct views of the River Thames, situated within a magnificent development on the cusp of the River and four-acre Maribor Park. The new on-site Elizabeth Line station offers quick journey times into the City, West and Heathrow Airport.

### **Property features**

3 Bedrooms | 2 Bathrooms | Enjoy direct river views, North West aspects | Access to West Quays communal gardens | Five star residents only fitness & well-being facilities | EPC-B | Residents will have access to a 24 hr Concierge service | Excellent on-site amenities, shops | Spread across 1,100 sq.ft | Moments to Elizabeth Line Station