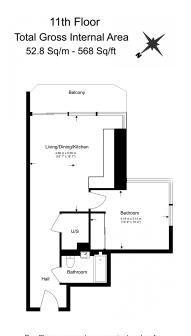

## **Property features**

1 x Double Bedroom with Large Built in Wardrobes | Open Plan Large Reception with Dining Area | Fully Fitted Kitchen Integrated with Well-Known Appliances | Air Ventilation / Central Heating / Private Balcony | Internal Area 560 Sq Ft / Large Storage Room | EPC-B | Contemporary 24 Hr Concierge / 24 Hr CCTV | Resident Swimming Pool, Gym, Spa and Cinema | Moments to Elizabeth Line Tube station

For more information about this property, please call our Woolwich branch on

020 8051 0700

£531 per week, £2,301 per month + fees

Floor Plan measurements are approximate and are for illustrative purposes only. While we do not doubt the floor plans accuracy, we make no guarantee, warranty or representation as to the accuracy and completeness of the floor plan.