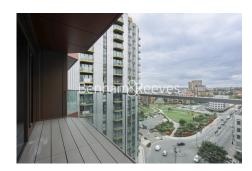

## **Property features**

1 x Double Bedroom with Large Built in Wardrobes | Open Plan Large Reception with Dining Area | Fully Fitted Kitchen Integrated with Well-Known Appliances | Air Ventilation / Central Heating / Private Balcony | Internal Area 560 Sq Ft / Large Storage Room | EPC-B | Contemporary 24 Hr Concierge / 24 Hr CCTV | Resident Swimming Pool, Gym, Spa and Cinema | Moments to Elizabeth Line Tube station