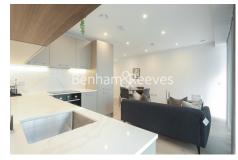

## **Property features**

1 x Double Bedroom with Large Built in Wardrobes | Open Plan Large Reception with Dining Area | Fully Fitted Kitchen Integrated with Well-Known Appliances | Air Ventilation / Central Heating / Private Balcony | Internal Area 560 Sq Ft / Large Storage Room | EPC-B | Contemporary 24 Hr Concierge / 24 Hr CCTV | Resident Swimming Pool, Gym, Spa and Cinema | Moments to Elizabeth Line Tube station