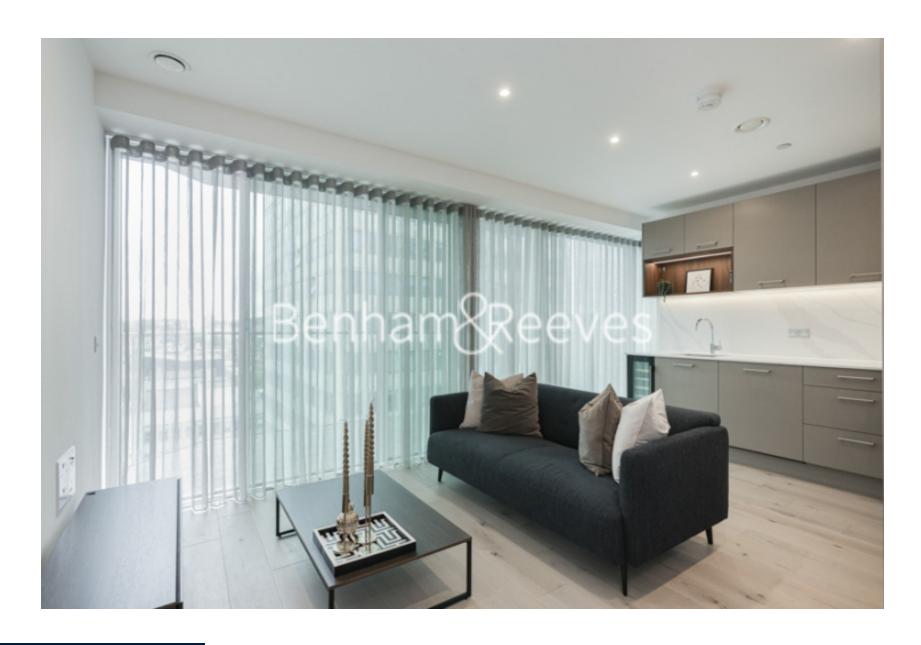

Brigadier Walk, Royal Arsenal Riverside, SE18 £531 per week, £2,301 per month + fees

■ 1 Bedroom ■ 1 Bathroom ■ Furnished

Contemporary furnished 11th floor apartment situated in an iconic Riverside development by Berkeley Homes, with easy access to Woolwich DLR Stations and Woolwich Cross Rail. EPC B

## **Property features**

1 x Double Bedroom with Large Built in Wardrobes | Open Plan Large Reception with Dining Area | Fully Fitted Kitchen Integrated with Well-Known Appliances | Air Ventilation / Central Heating / Private Balcony | Internal Area 560 Sq Ft / Large Storage Room | EPC-B | Contemporary 24 Hr Concierge / 24 Hr CCTV | Resident Swimming Pool, Gym, Spa and Cinema | Moments to Elizabeth Line Tube station