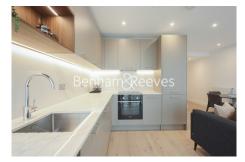

## **Property features**

1 x Double Bedroom with Large Built in Wardrobes | Open Plan Large Reception with Dining Area | Fully Fitted Kitchen Integrated with Well-Known Appliances | Air Ventilation / Central Heating / Private Balcony | Internal Area 560 Sq Ft / Large Storage Room | EPC-B | Contemporary 24 Hr Concierge / 24 Hr CCTV | Resident Swimming Pool, Gym, Spa and Cinema | Moments to Elizabeth Line Tube station