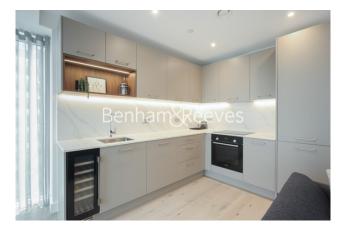

## **Property features**

1 x Double Bedroom with Large Built in Wardrobes | Open Plan Large Reception with Dining Area | Fully Fitted Kitchen Integrated with Well-Known Appliances | Air Ventilation / Central Heating / Private Balcony | Internal Area 560 Sq Ft / Large Storage Room | EPC-B | Contemporary 24 Hr Concierge / 24 Hr CCTV | Resident Swimming Pool, Gym, Spa and Cinema | Moments to Elizabeth Line Tube station