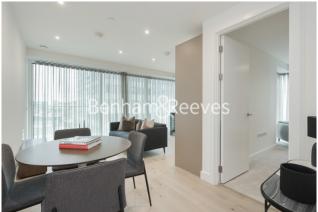

## **Property features**

1 x Double Bedroom with Large Built in Wardrobes | Open Plan Large Reception with Dining Area | Fully Fitted Kitchen Integrated with Well-Known Appliances | Air Ventilation / Central Heating / Private Balcony | Internal Area 560 Sq Ft / Large Storage Room | EPC-B | Contemporary 24 Hr Concierge / 24 Hr CCTV | Resident Swimming Pool, Gym, Spa and Cinema | Moments to Elizabeth Line Tube station