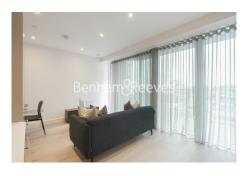

## **Property features**

1 x Double Bedroom with Large Built in Wardrobes | Open Plan Large Reception with Dining Area | Fully Fitted Kitchen Integrated with Well-Known Appliances | Air Ventilation / Central Heating / Private Balcony | Internal Area 560 Sq Ft / Large Storage Room | EPC-B | Contemporary 24 Hr Concierge / 24 Hr CCTV | Resident Swimming Pool, Gym, Spa and Cinema | Moments to Elizabeth Line Tube station