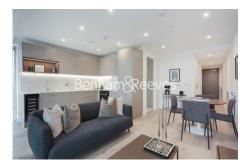

Brigadier Walk, Royal Arsenal Riverside, SE18 £531 per week, £2,301 per month + fees

■ 1 Bedroom ■ 1 Bathroom ■ Furnished

Contemporary furnished 11th floor apartment situated in an iconic Riverside development by Berkeley Homes, with easy access to Woolwich DLR Stations and Woolwich Cross Rail. EPC B

## **Property features**

1 x Double Bedroom with Large Built in Wardrobes | Open Plan Large Reception with Dining Area | Fully Fitted Kitchen Integrated with Well-Known Appliances | Air Ventilation / Central Heating / Private Balcony | Internal Area 560 Sq Ft / Large Storage Room | EPC-B | Contemporary 24 Hr Concierge / 24 Hr CCTV | Resident Swimming Pool, Gym, Spa and Cinema | Moments to Elizabeth Line Tube station