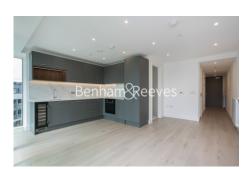

## 🛋 1 Bedroom 🖼 1 Bathroom 🕮 Unfurnished

Uunfurnished 4th floor apartment situated in an iconic Riverside development by Berkeley Homes, with easy access to Woolwich DLR Stations and Woolwich Cross Rail. EPC B

### **Property features**

1 x Double Bedroom with Large Built in Wardrobes | Open Plan Large Reception with Dining Area | Fully Fitted Kitchen Integrated with Well-Known Appliances | Air Ventilation / Central Heating / Private Balcony | Internal Area 560 Sq Ft / Large Storage Room | EPC-B | Contemporary 24 Hr Concierge / 24 Hr CCTV | Resident Swimming Pool, Gym, Spa and Cinema | Moments to Elizabeth Line Tube station