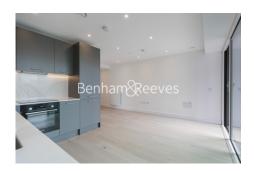

## 🛋 1 Bedroom 🖼 1 Bathroom 🕮 Unfurnished

Uunfurnished 4th floor apartment situated in an iconic Riverside development by Berkeley Homes, with easy access to Woolwich DLR Stations and Woolwich Cross Rail. EPC B

### **Property features**

1 x Double Bedroom with Large Built in Wardrobes | Open Plan Large Reception with Dining Area | Fully Fitted Kitchen Integrated with Well-Known Appliances | Air Ventilation / Central Heating / Private Balcony | Internal Area 560 Sq Ft / Large Storage Room | EPC-B | Contemporary 24 Hr Concierge / 24 Hr CCTV | Resident Swimming Pool, Gym, Spa and Cinema | Moments to Elizabeth Line Tube station