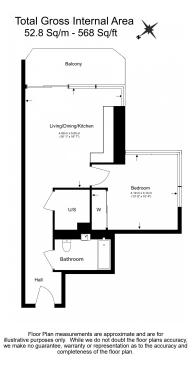

### **Property features**

1 x Double Bedroom with Large Built in Wardrobes | Open Plan Large Reception with Dining Area | Fully Fitted Kitchen Integrated with Well-Known Appliances | Air Ventilation / Central Heating / Private Balcony | Internal Area 560 Sq Ft / Large Storage Room | EPC-B | Contemporary 24 Hr Concierge / 24 Hr CCTV | Resident Swimming Pool, Gym, Spa and Cinema | Moments to Elizabeth Line Tube station