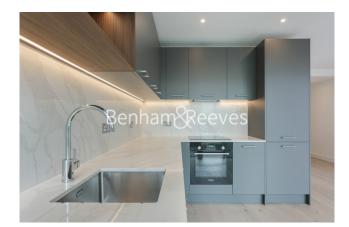

### **Property features**

1 x Double Bedroom with Large Built in Wardrobes | Open Plan Large Reception with Dining Area | Fully Fitted Kitchen Integrated with Well-Known Appliances | Air Ventilation / Central Heating / Private Balcony | Internal Area 560 Sq Ft / Large Storage Room | EPC-B | Contemporary 24 Hr Concierge / 24 Hr CCTV | Resident Swimming Pool, Gym, Spa and Cinema | Moments to Elizabeth Line Tube station