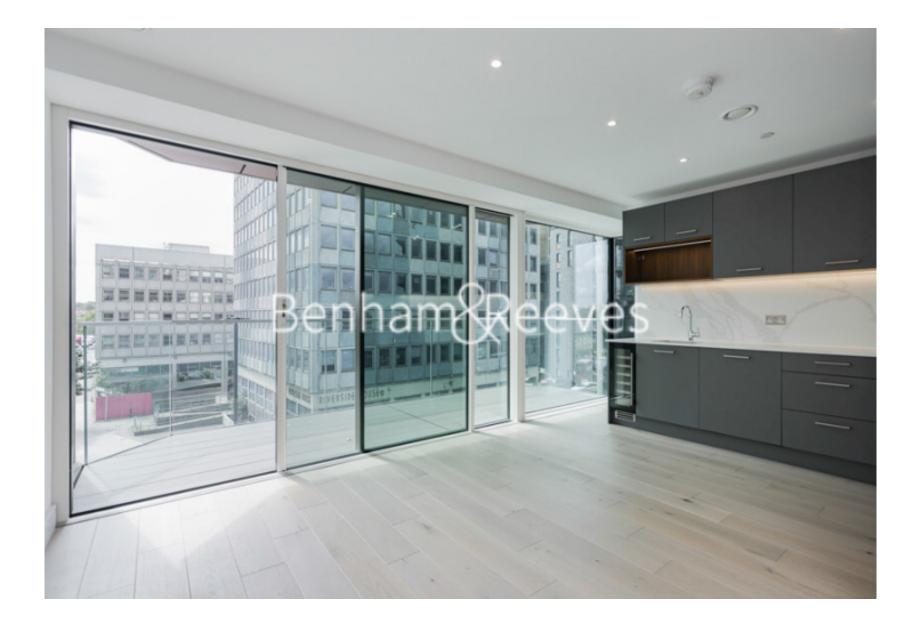

## 🛋 1 Bedroom 🖼 1 Bathroom 🕮 Unfurnished

Uunfurnished 4th floor apartment situated in an iconic Riverside development by Berkeley Homes, with easy access to Woolwich DLR Stations and Woolwich Cross Rail. EPC B

### **Property features**

1 x Double Bedroom with Large Built in Wardrobes | Open Plan Large Reception with Dining Area | Fully Fitted Kitchen Integrated with Well-Known Appliances | Air Ventilation / Central Heating / Private Balcony | Internal Area 560 Sq Ft / Large Storage Room | EPC-B | Contemporary 24 Hr Concierge / 24 Hr CCTV | Resident Swimming Pool, Gym, Spa and Cinema | Moments to Elizabeth Line Tube station