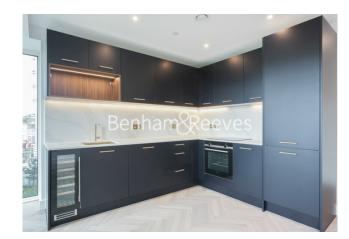

### **Property features**

1 bed 1 bath unfurnished property located on the 3rd floor | Open plan kitchen with integrated kitchen appliances | Ample storage with large wardrobe | CCTV security and 24 hours concierge service | Resident Gymnasium, Swimming Pool, Sauna, Steam Room | EPC-B | Close to amenities | Internal Area 560 Sq Ft / Large Storage Room | Moments to Woolwich Tube station