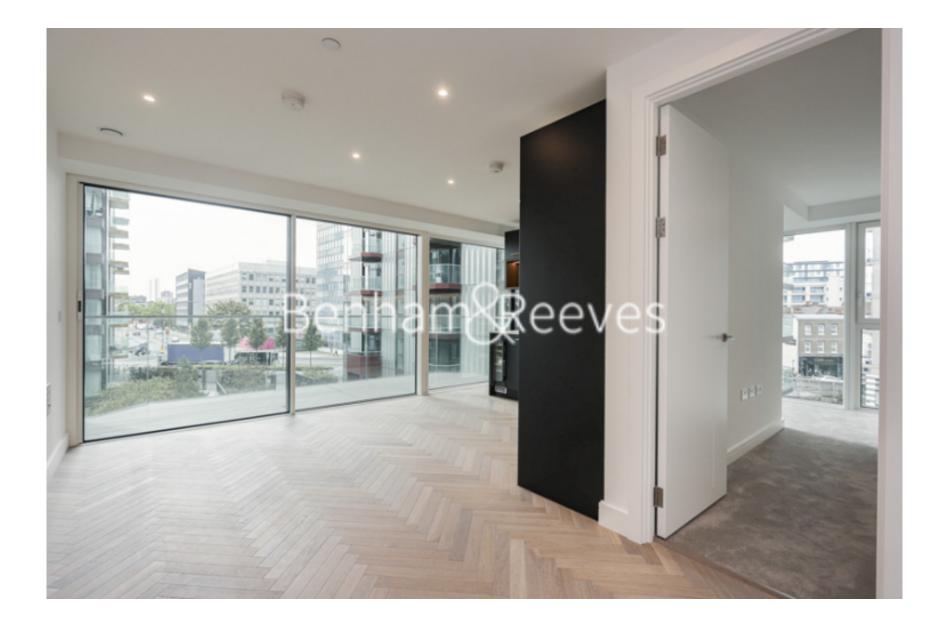

## 🛋 1 Bedroom 🛛 🛱 1 Bathroom 🕮 Unfurnished

Stylish, Unfurnished 3rd floor apartment situated in an iconic Riverside development by Berkeley Homes, with easy access to Woolwich DLR Stations and Woolwich Cross Rail. EPC B

### **Property features**

1 bed 1 bath unfurnished property located on the 3rd floor | Open plan kitchen with integrated kitchen appliances | Ample storage with large wardrobe | CCTV security and 24 hours concierge service | Resident Gymnasium, Swimming Pool, Sauna, Steam Room | EPC-B | Close to amenities | Internal Area 560 Sq Ft / Large Storage Room | Moments to Woolwich Tube station