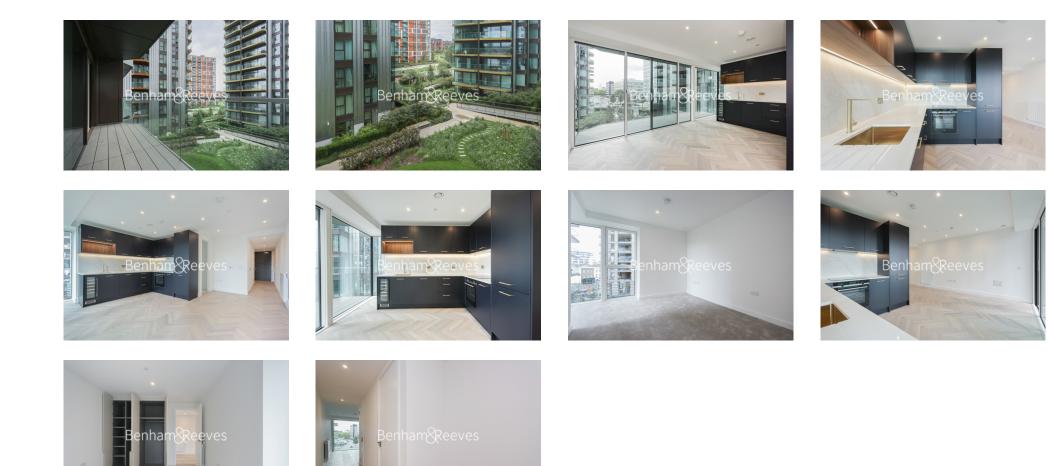

## 🛋 1 Bedroom 🛛 🛱 1 Bathroom 🕮 Unfurnished

Stylish, Unfurnished 3rd floor apartment situated in an iconic Riverside development by Berkeley Homes, with easy access to Woolwich DLR Stations and Woolwich Cross Rail. EPC B

### **Property features**

1 bed 1 bath unfurnished property located on the 3rd floor | Open plan kitchen with integrated kitchen appliances | Ample storage with large wardrobe | CCTV security and 24 hours concierge service | Resident Gymnasium, Swimming Pool, Sauna, Steam Room | EPC-B | Close to amenities | Internal Area 560 Sq Ft / Large Storage Room | Moments to Woolwich Tube station