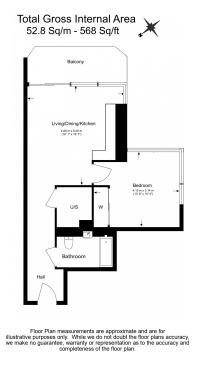

### **Property features**

1 bed 1 bath unfurnished property located on the 3rd floor | Open plan kitchen with integrated kitchen appliances | Ample storage with large wardrobe | CCTV security and 24 hours concierge service | Resident Gymnasium, Swimming Pool, Sauna, Steam Room | EPC-B | Close to amenities | Internal Area 560 Sq Ft / Large Storage Room | Moments to Woolwich Tube station