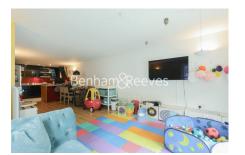

### 🛋 2 Bedrooms 🛛 🛱 2 Bathrooms 🕮 Furnished

A spacious apartment, with blue lagoon views, situated within a desirable Riverside development in Woolwich. The property is close to excellent transport links including the on-site Thames Clipper Pier and Woolwich tube Station.

### **Property features**

Contemporary Furnished 2 bed 2 bath | Open plan kitchen with integrated kitchen appliances | Private balcony with views of the blue lagoon | 24 Hours Concierge | Resident Amenities, Resident Gym | EPC-C | Parking included | Close To Transport Links | Moments to Woolwich DLR station and tube station