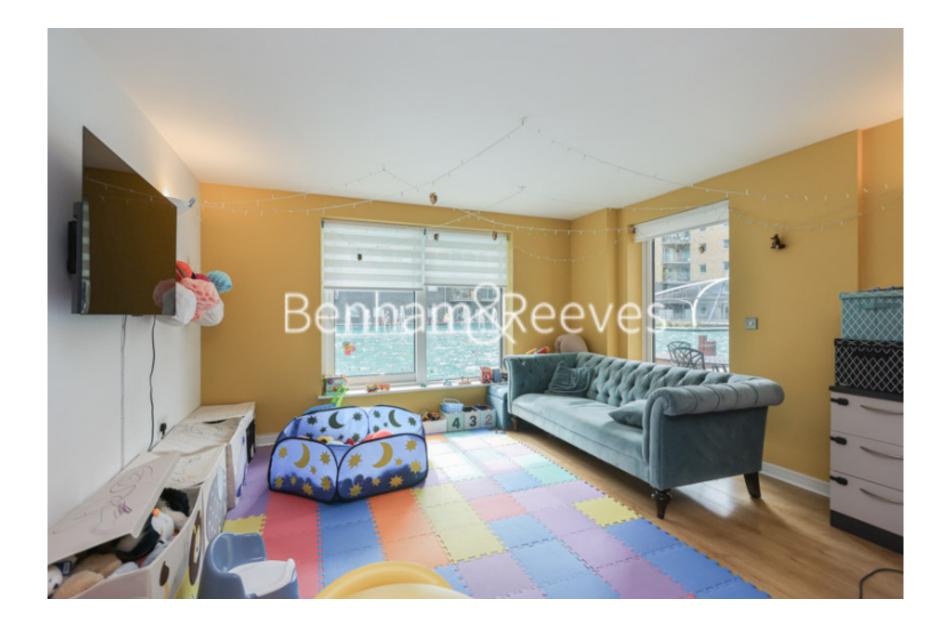

### 🛋 2 Bedrooms 🛛 🛱 2 Bathrooms 🕮 Furnished

A spacious apartment, with blue lagoon views, situated within a desirable Riverside development in Woolwich. The property is close to excellent transport links including the on-site Thames Clipper Pier and Woolwich tube Station.

### **Property features**

Contemporary Furnished 2 bed 2 bath | Open plan kitchen with integrated kitchen appliances | Private balcony with views of the blue lagoon | 24 Hours Concierge | Resident Amenities, Resident Gym | EPC-C | Parking included | Close To Transport Links | Moments to Woolwich DLR station and tube station