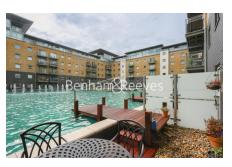

### 🛋 2 Bedrooms 🛛 🛱 2 Bathrooms 🕮 Furnished

A spacious apartment, with blue lagoon views, situated within a desirable Riverside development in Woolwich. The property is close to excellent transport links including the on-site Thames Clipper Pier and Woolwich tube Station.

### **Property features**

Contemporary Furnished 2 bed 2 bath | Open plan kitchen with integrated kitchen appliances | Private balcony with views of the blue lagoon | 24 Hours Concierge | Resident Amenities, Resident Gym | EPC-C | Parking included | Close To Transport Links | Moments to Woolwich DLR station and tube station