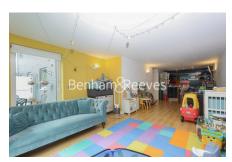

### 🛋 2 Bedrooms 🛛 🛱 2 Bathrooms 🕮 Furnished

A spacious apartment, with blue lagoon views, situated within a desirable Riverside development in Woolwich. The property is close to excellent transport links including the on-site Thames Clipper Pier and Woolwich tube Station.

### **Property features**

Contemporary Furnished 2 bed 2 bath | Open plan kitchen with integrated kitchen appliances | Private balcony with views of the blue lagoon | 24 Hours Concierge | Resident Amenities, Resident Gym | EPC-C | Parking included | Close To Transport Links | Moments to Woolwich DLR station and tube station