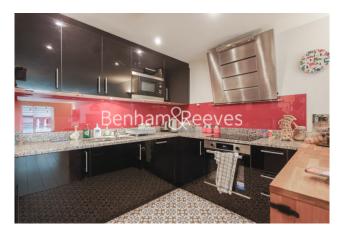

### **Property features**

Contemporary Furnished 2 bed 2 bath | Open plan kitchen with integrated kitchen appliances | Private balcony with views of the blue lagoon | 24 Hours Concierge | Resident Amenities, Resident Gym | EPC-C | Parking included | Close To Transport Links | Moments to Woolwich DLR station and tube station