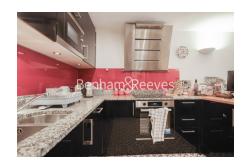

### **Property features**

Contemporary Furnished 2 bed 2 bath | Open plan kitchen with integrated kitchen appliances | Private balcony with views of the blue lagoon | 24 Hours Concierge | Resident Amenities, Resident Gym | EPC-C | Parking included | Close To Transport Links | Moments to Woolwich DLR station and tube station