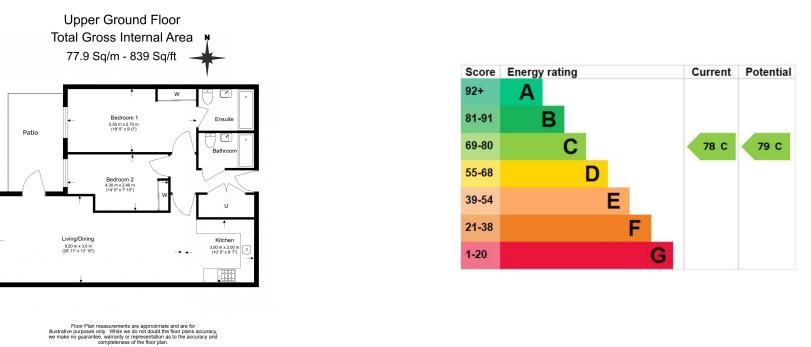

### **Property features**

Contemporary Furnished 2 bed 2 bath | Open plan kitchen with integrated kitchen appliances | Private balcony with views of the blue lagoon | 24 Hours Concierge | Resident Amenities, Resident Gym | EPC-C | Parking included | Close To Transport Links | Moments to Woolwich DLR station and tube station