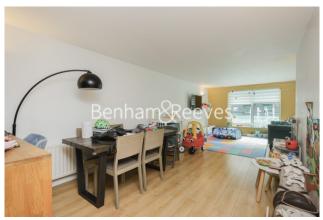

### 🛋 2 Bedrooms 🛛 🛱 2 Bathrooms 🕮 Furnished

A spacious apartment, with blue lagoon views, situated within a desirable Riverside development in Woolwich. The property is close to excellent transport links including the on-site Thames Clipper Pier and Woolwich tube Station.

### **Property features**

Contemporary Furnished 2 bed 2 bath | Open plan kitchen with integrated kitchen appliances | Private balcony with views of the blue lagoon | 24 Hours Concierge | Resident Amenities, Resident Gym | EPC-C | Parking included | Close To Transport Links | Moments to Woolwich DLR station and tube station