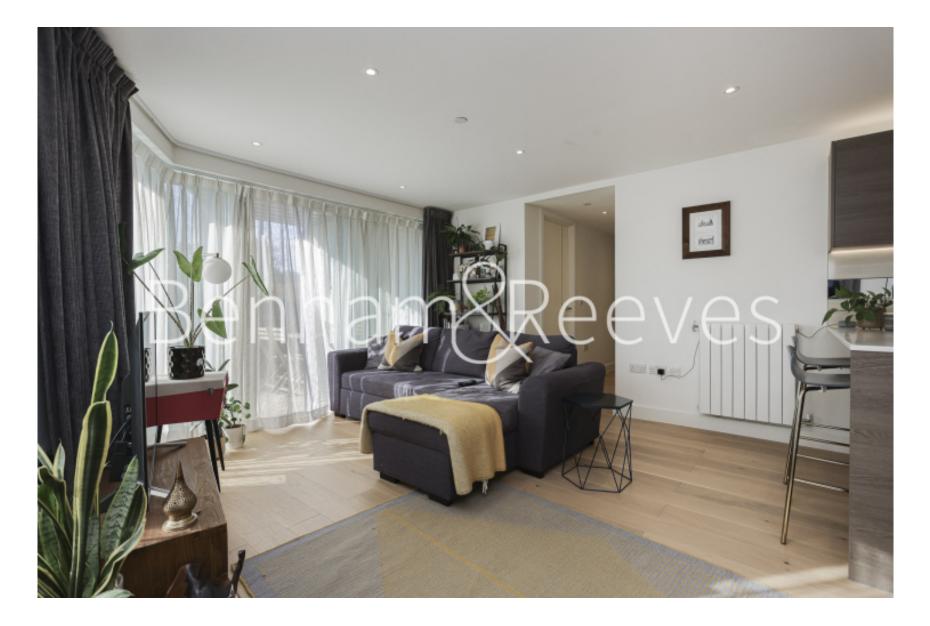

## 🛋 2 Bedrooms 🖼 2 Bathrooms 👄 Furnished

Spacious contemporary furnished Ground floor apartment within a soughtafter Riverside development. The property is only moments from Woolwich DLR station and the Woolwich Cross Rail station. EPC-B

### **Property features**

2 x Double Bedrooms with large built-in Wardrobes | 1 x Luxury Bathrooms (1 En-suite Shower Rooms) | Open Plan Large Reception with Dining Area / Large Windows | Fully Fitted Kitchen Integrated with Well-Known Appliances | Bespoke Furnishing /Comfort Cooling / Underfloor Heating | EPC-B | Resident swimming pool, gymnasium, cinema and spa | Internal Area : 900 Sq Ft / Air Ventilation System | 24 Hours Concierge Service and 24 Hours CCTV security | Moment to tube line Woolwich station