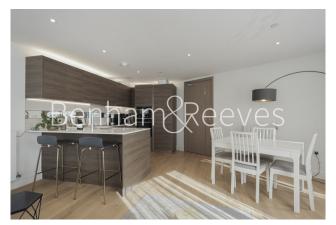

### **Property features**

2 x Double Bedrooms with large built-in Wardrobes | 1 x Luxury Bathrooms (1 En-suite Shower Rooms) | Open Plan Large Reception with Dining Area / Large Windows | Fully Fitted Kitchen Integrated with Well-Known Appliances | Bespoke Furnishing /Comfort Cooling / Underfloor Heating | EPC-B | Resident swimming pool, gymnasium, cinema and spa | Internal Area : 900 Sq Ft / Air Ventilation System | 24 Hours Concierge Service and 24 Hours CCTV security | Moment to tube line Woolwich station