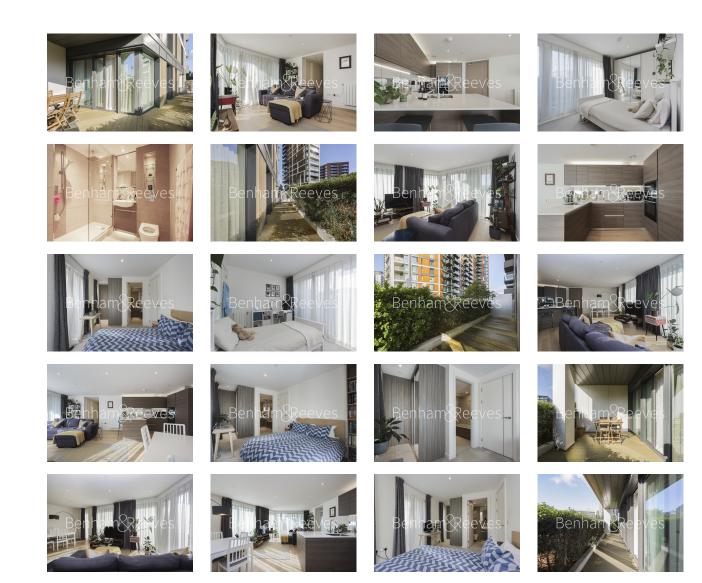

## 🛋 2 Bedrooms 🖼 2 Bathrooms 👄 Furnished

Spacious contemporary furnished Ground floor apartment within a soughtafter Riverside development. The property is only moments from Woolwich DLR station and the Woolwich Cross Rail station. EPC-B

### **Property features**

2 x Double Bedrooms with large built-in Wardrobes | 1 x Luxury Bathrooms (1 En-suite Shower Rooms) | Open Plan Large Reception with Dining Area / Large Windows | Fully Fitted Kitchen Integrated with Well-Known Appliances | Bespoke Furnishing /Comfort Cooling / Underfloor Heating | EPC-B | Resident swimming pool, gymnasium, cinema and spa | Internal Area : 900 Sq Ft / Air Ventilation System | 24 Hours Concierge Service and 24 Hours CCTV security | Moment to tube line Woolwich station