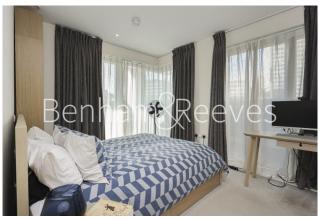

### **Property features**

2 x Double Bedrooms with large built-in Wardrobes | 1 x Luxury Bathrooms (1 En-suite Shower Rooms) | Open Plan Large Reception with Dining Area / Large Windows | Fully Fitted Kitchen Integrated with Well-Known Appliances | Bespoke Furnishing /Comfort Cooling / Underfloor Heating | EPC-B | Resident swimming pool, gymnasium, cinema and spa | Internal Area : 900 Sq Ft / Air Ventilation System | 24 Hours Concierge Service and 24 Hours CCTV security | Moment to tube line Woolwich station