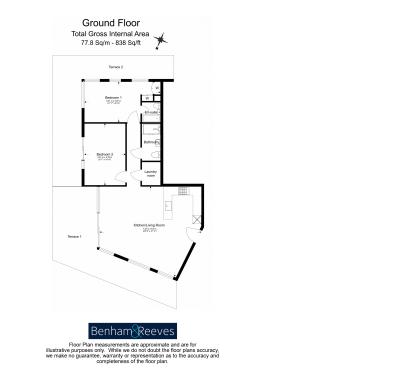

### **Property features**

2 x Double Bedrooms with large built-in Wardrobes | 1 x Luxury Bathrooms (1 En-suite Shower Rooms) | Open Plan Large Reception with Dining Area / Large Windows | Fully Fitted Kitchen Integrated with Well-Known Appliances | Bespoke Furnishing /Comfort Cooling / Underfloor Heating | EPC-B | Resident swimming pool, gymnasium, cinema and spa | Internal Area : 900 Sq Ft / Air Ventilation System | 24 Hours Concierge Service and 24 Hours CCTV security | Moment to tube line Woolwich station