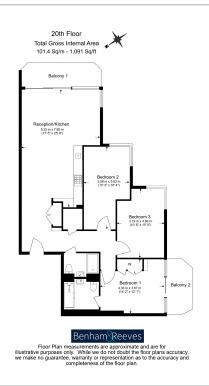

## ■ 3 Bedrooms □ 2 Bathrooms □ Furnished/UnFurnished

Spacious 20th floor luxury apartment, offering North/West aspects and direct views of the River Thames, situated within a magnificent development on the cusp of the River and four-acre Maribor Park. The new on-site Elizabeth Line station offers quick journey times into the City, West and Heathrow Airport.

## **Property features**

Underground parking available | Enjoy direct unrestricted river views | Spread across 1,100 sq.ft | Access to West Quays communal gardens | Five star residents only fitness & well-being facilities | EPC-B | Residents will have access to a 24 hr Concierge service | Excellent on-site amenities, gymnasium, pool and cinema | Moments to Elizabeth Line Station