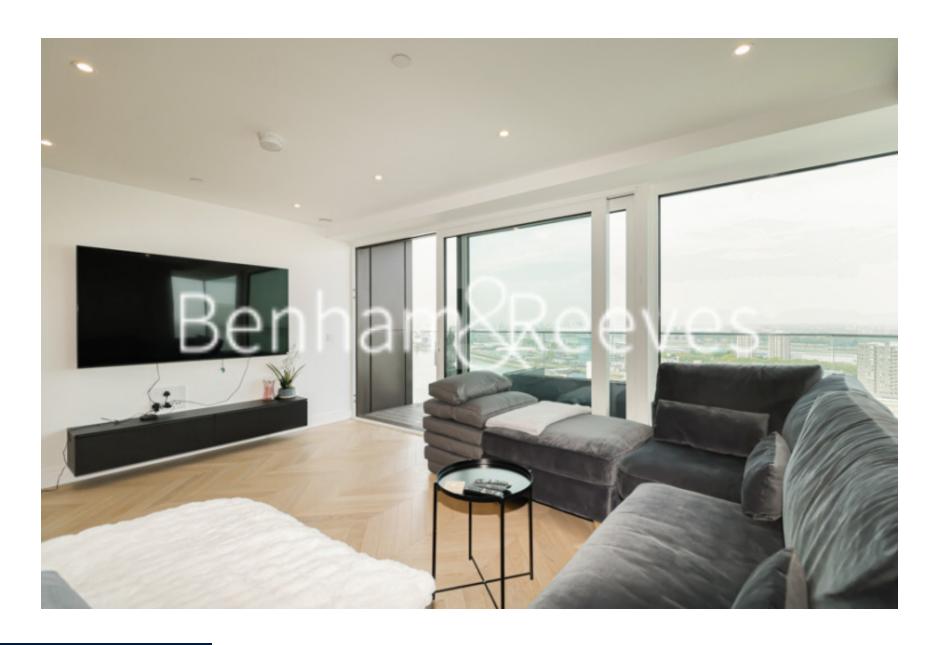

## ■ 3 Bedrooms □ 2 Bathrooms □ Furnished/UnFurnished

Spacious 20th floor luxury apartment, offering North/West aspects and direct views of the River Thames, situated within a magnificent development on the cusp of the River and four-acre Maribor Park. The new on-site Elizabeth Line station offers quick journey times into the City, West and Heathrow Airport.

## **Property features**

Underground parking available | Enjoy direct unrestricted river views | Spread across 1,100 sq.ft | Access to West Quays communal gardens | Five star residents only fitness & well-being facilities | EPC-B | Residents will have access to a 24 hr Concierge service | Excellent on-site amenities, gymnasium, pool and cinema | Moments to Elizabeth Line Station