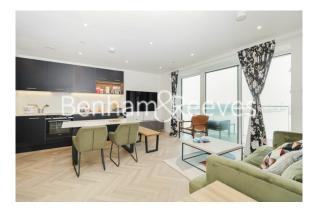

Brigadier Walk, Royal Arsenal Riverside, SE18 £508 per week, £2,200 per month + fees

□ 1 Bedroom □ 1 Bathroom □ Furnished

Contemporary furnished 8th floor apartment situated in an iconic Riverside development by Berkeley Homes, with easy access to Woolwich DLR Stations and Woolwich Cross Rail. EPC B

## **Property features**

Contemporary furnished 1 bed 1 bath located on the 8th floor | Open plan kitchen with integrated kitchen appliances | Ample storage with large wardrobe and storage room | Private balcony with river views | 24 hours concierge service with CCTV security | EPC- B | Resident Gymnasium, Swimming Pool, Cinema and SPA | Close to amenities | Moments to Woolwich Tube Station