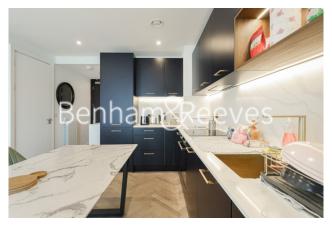

## **Property features**

Contemporary furnished 1 bed 1 bath located on the 8th floor | Open plan kitchen with integrated kitchen appliances | Ample storage with large wardrobe and storage room | Private balcony with river views | 24 hours concierge service with CCTV security | EPC- B | Resident Gymnasium, Swimming Pool, Cinema and SPA | Close to amenities | Moments to Woolwich Tube Station