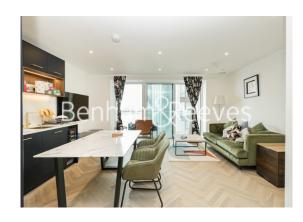

## **Property features**

Contemporary furnished 1 bed 1 bath located on the 8th floor | Open plan kitchen with integrated kitchen appliances | Ample storage with large wardrobe and storage room | Private balcony with river views | 24 hours concierge service with CCTV security | EPC- B | Resident Gymnasium, Swimming Pool, Cinema and SPA | Close to amenities | Moments to Woolwich Tube Station