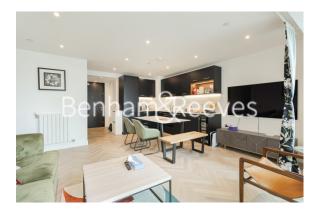

## **Property features**

Contemporary furnished 1 bed 1 bath located on the 8th floor | Open plan kitchen with integrated kitchen appliances | Ample storage with large wardrobe and storage room | Private balcony with river views | 24 hours concierge service with CCTV security | EPC- B | Resident Gymnasium, Swimming Pool, Cinema and SPA | Close to amenities | Moments to Woolwich Tube Station