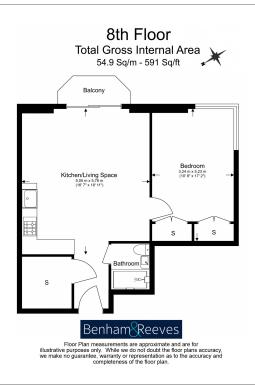

## **Property features**

Contemporary furnished 1 bed 1 bath located on the 8th floor | Open plan kitchen with integrated kitchen appliances | Ample storage with large wardrobe and storage room | Private balcony with river views | 24 hours concierge service with CCTV security | EPC- B | Resident Gymnasium, Swimming Pool, Cinema and SPA | Close to amenities | Moments to Woolwich Tube Station