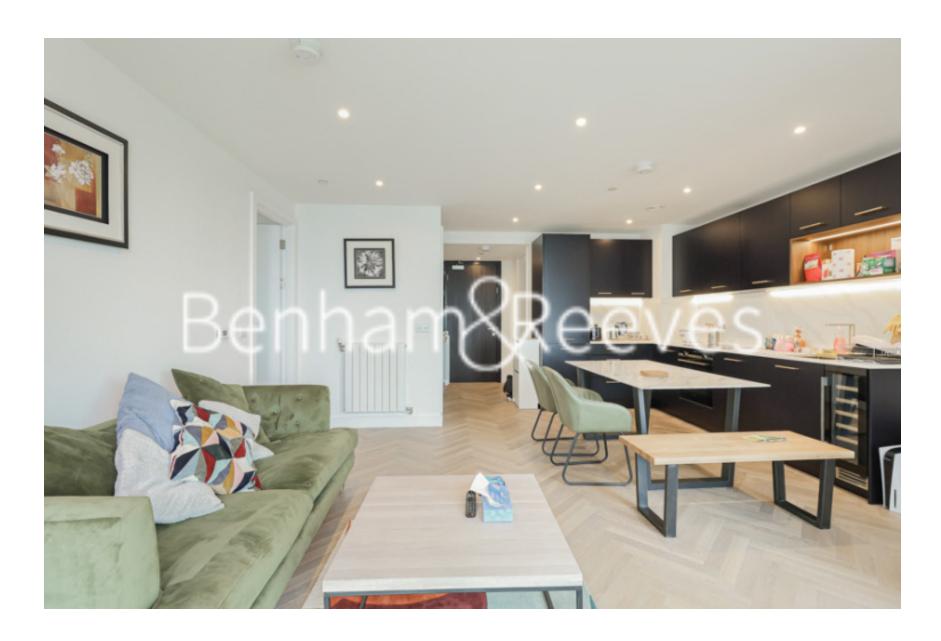

Brigadier Walk, Royal Arsenal Riverside, SE18 £508 per week, £2,200 per month + fees

□ 1 Bedroom □ 1 Bathroom □ Furnished

Contemporary furnished 8th floor apartment situated in an iconic Riverside development by Berkeley Homes, with easy access to Woolwich DLR Stations and Woolwich Cross Rail. EPC B

## **Property features**

Contemporary furnished 1 bed 1 bath located on the 8th floor | Open plan kitchen with integrated kitchen appliances | Ample storage with large wardrobe and storage room | Private balcony with river views | 24 hours concierge service with CCTV security | EPC- B | Resident Gymnasium, Swimming Pool, Cinema and SPA | Close to amenities | Moments to Woolwich Tube Station

## Brigadier Walk, Royal Arsenal Riverside, SE18

£508 per week, £2,200 per month + fees