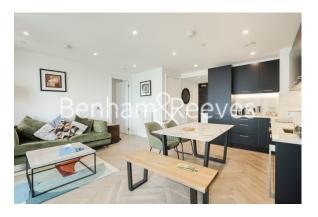

## **Property features**

Contemporary furnished 1 bed 1 bath located on the 8th floor | Open plan kitchen with integrated kitchen appliances | Ample storage with large wardrobe and storage room | Private balcony with river views | 24 hours concierge service with CCTV security | EPC- B | Resident Gymnasium, Swimming Pool, Cinema and SPA | Close to amenities | Moments to Woolwich Tube Station