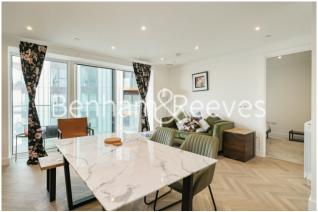

## **Property features**

Contemporary furnished 1 bed 1 bath located on the 8th floor | Open plan kitchen with integrated kitchen appliances | Ample storage with large wardrobe and storage room | Private balcony with river views | 24 hours concierge service with CCTV security | EPC- B | Resident Gymnasium, Swimming Pool, Cinema and SPA | Close to amenities | Moments to Woolwich Tube Station