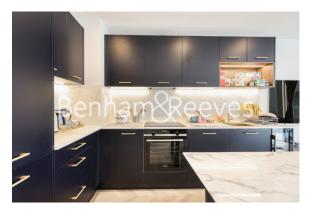

## **Property features**

Contemporary furnished 1 bed 1 bath located on the 8th floor | Open plan kitchen with integrated kitchen appliances | Ample storage with large wardrobe and storage room | Private balcony with river views | 24 hours concierge service with CCTV security | EPC- B | Resident Gymnasium, Swimming Pool, Cinema and SPA | Close to amenities | Moments to Woolwich Tube Station