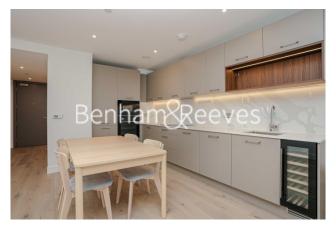

## **Property features**

Furnished 3 bed 2 bath flat | Open plan kitchen with integrated kitchen appliances | Private balcony with river views | Resident amenities swimming pool, gym, spa and concierge | CCTV security throughout the development | EPC- B | Basement parking included | River view | Moments to Woolwich tube station