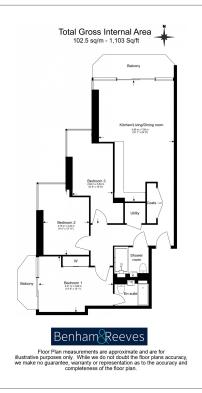

## ■ 3 Bedrooms □ 2 Bathrooms □ Furnished

Spacious 15th floor furnished apartment, offering North/West aspects and direct views of the River Thames, situated within a magnificent development on the cusp of the River and four-acre Maribor Park. The new on-site Elizabeth Line station offers quick journey times into the City, West and Heathrow Airport.

## **Property features**

Furnished 3 bed 2 bath flat | Open plan kitchen with integrated kitchen appliances | Private balcony with river views | Resident amenities swimming pool, gym, spa and concierge | CCTV security throughout the development | EPC- B | Basement parking included | River view | Moments to Woolwich tube station