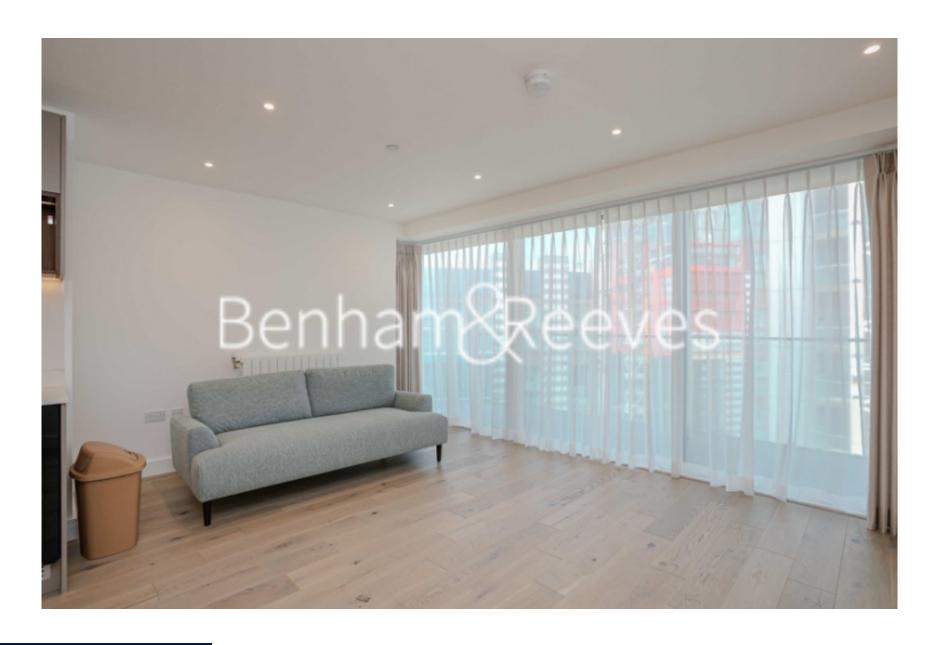

## ■ 3 Bedrooms □ 2 Bathrooms □ Furnished

Spacious 15th floor furnished apartment, offering North/West aspects and direct views of the River Thames, situated within a magnificent development on the cusp of the River and four-acre Maribor Park. The new on-site Elizabeth Line station offers quick journey times into the City, West and Heathrow Airport.

## **Property features**

Furnished 3 bed 2 bath flat | Open plan kitchen with integrated kitchen appliances | Private balcony with river views | Resident amenities swimming pool, gym, spa and concierge | CCTV security throughout the development | EPC- B | Basement parking included | River view | Moments to Woolwich tube station