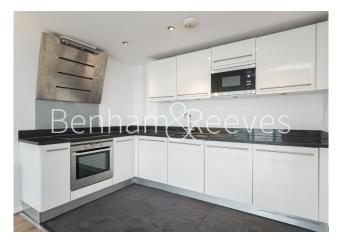

### **Property features**

2 bed 2 bath flat located on the 4th floor in Building 50 | Open plan kitchen with well known kitchen appliances | Private balcony with direct river view | Both double bedrooms and ensuite attached to the master room | EPC- B | Gym | Underground parking available | Close to amenities | Moment to Woolwich Tube station