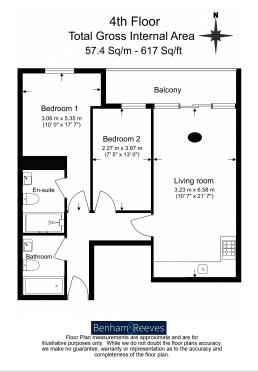

## 🛋 2 Bedrooms 🛛 🛱 2 Bathrooms 🕮 Furnished

A beautiful 4th floor apartment, with a stunning river view and allocated parking space, situated within a desirable development with a host of amenities. Located minutes from Woolwich Arsenal Station (Elizabeth Line).

### **Property features**

2 bed 2 bath flat located on the 4th floor in Building 50 | Open plan kitchen with well known kitchen appliances | Private balcony with direct river view | Both double bedrooms and ensuite attached to the master room | EPC- B | Gym | Underground parking available | Close to amenities | Moment to Woolwich Tube station