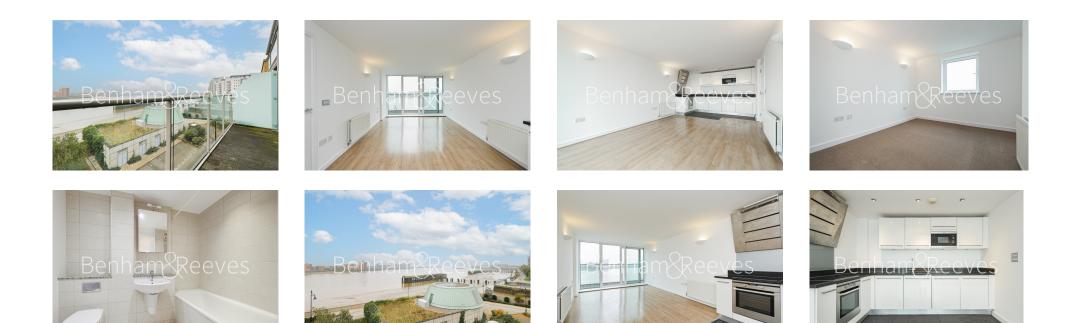

## 🛋 2 Bedrooms 🛛 🛱 2 Bathrooms 🕮 Furnished

A beautiful 4th floor apartment, with a stunning river view and allocated parking space, situated within a desirable development with a host of amenities. Located minutes from Woolwich Arsenal Station (Elizabeth Line).

### **Property features**

2 bed 2 bath flat located on the 4th floor in Building 50 | Open plan kitchen with well known kitchen appliances | Private balcony with direct river view | Both double bedrooms and ensuite attached to the master room | EPC- B | Gym | Underground parking available | Close to amenities | Moment to Woolwich Tube station