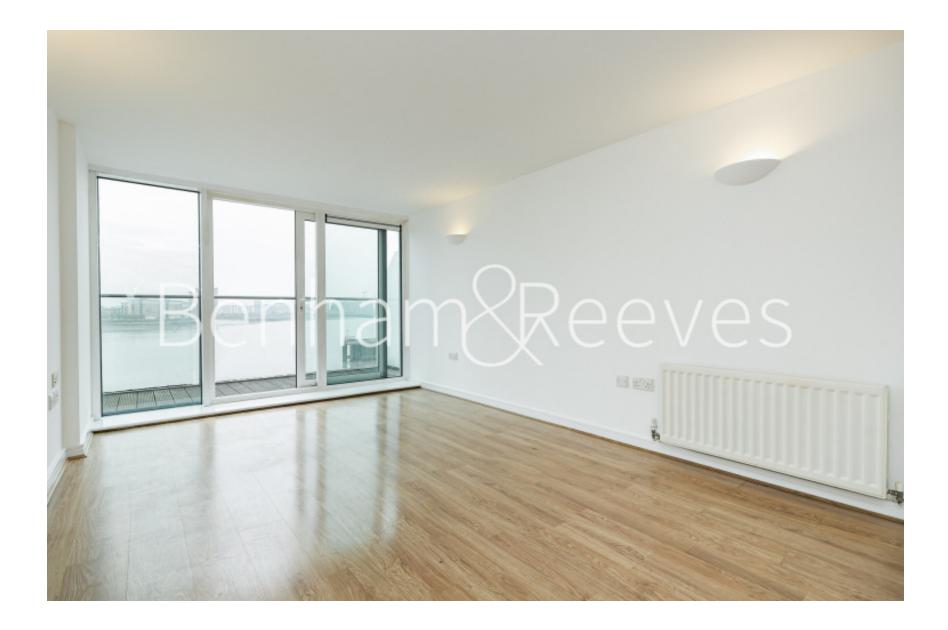

## 🛋 2 Bedrooms 🛛 🛱 2 Bathrooms 🕮 Furnished

A beautiful 4th floor apartment, with a stunning river view and allocated parking space, situated within a desirable development with a host of amenities. Located minutes from Woolwich Arsenal Station (Elizabeth Line).

### **Property features**

2 bed 2 bath flat located on the 4th floor in Building 50 | Open plan kitchen with well known kitchen appliances | Private balcony with direct river view | Both double bedrooms and ensuite attached to the master room | EPC- B | Gym | Underground parking available | Close to amenities | Moment to Woolwich Tube station